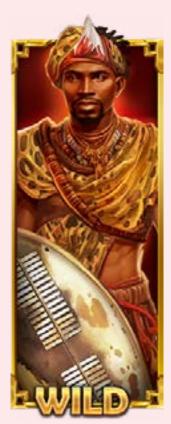

# Red Tiger presents: Savannah Pride

Embark on a roaring adventure in the heart of Africa with Savannah Pride, where majestic creatures rule the reels!

Unleash the beast within as a Warrior Wild springs from a 1x3 Shield. The captivating Princess Wild watches over the reels, transforming adjacent Shields into Warrior Wilds. Trigger up to 20 Free Spins by landing 3, 4, or 5 scatters, and watch as the Princess Wild moves across the Savannah, increasing your chances of landing a lion's share of the wins. Use Feature Buy to guarantee 3 or more scatters and head straight into Free Spins.

#### Warrior Wild and Shield

A Warrior Wild appears from a 1x3 Shield, which can land either partially or fully visible. When fully visible, it turns into a Warrior Wild, substituting for all paying symbols and forming the highest winning combination on a win line. If partially visible, it does not turn into a Warrior Wild.