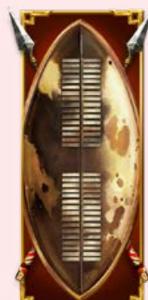

#### Warrior Wild and Shield

A Warrior Wild appears from a 1x3 Shield, which can land either partially or fully visible. When fully visible, it turns into a Warrior Wild, substituting for all paying symbols and forming the highest winning combination on a win line. If partially visible, it does not turn into a Warrior Wild.