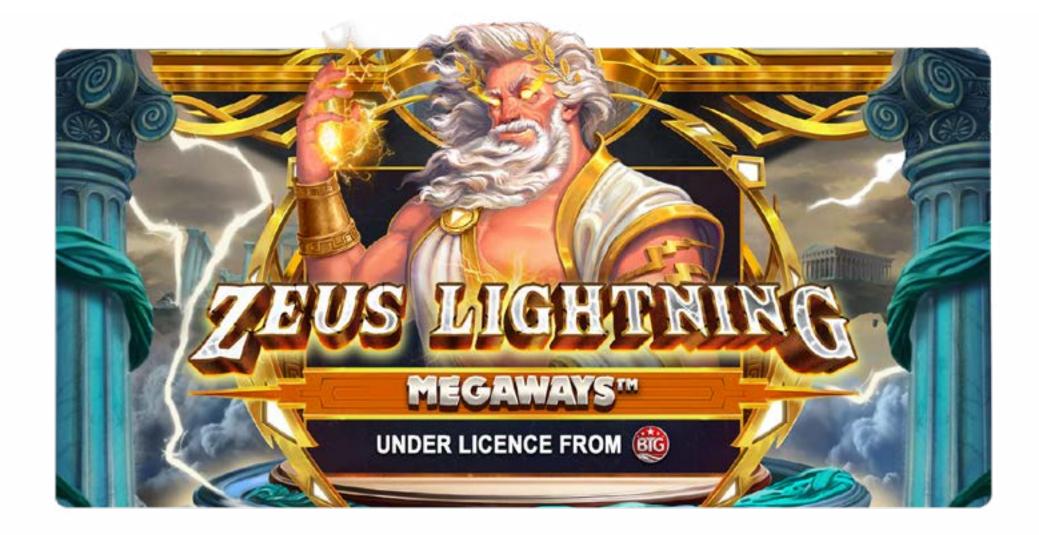

# RED TIGER | ZEUS LIGHTNING MEGAWAYS™

# Red Tiger presents: Zeus Lightning Megaways™

Behold the power of the thunder god in Zeus Lightning Megaways™!

Mighty Zeus Wilds transform the reels with lightning, cloning symbols vertically for epic wins, and triggering chain reactions that drop in fresh opportunities for fortune. Land 3 or 4 Free Spins scatters to unlock 8 or 12 free spins and up to 2 Zeus Wilds, which can clone and upgrade symbols for even greater rewards. With Feature Buy options you can summon a Mighty Zeus Wild or dive straight into Free Spins for a lightning-fast boost.