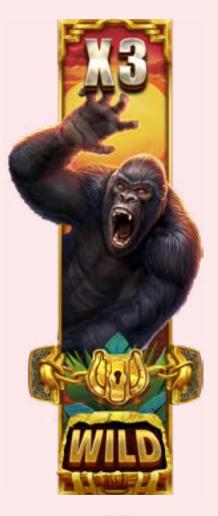

#### Primate Wild

The Primate Wild is a Super Wild which covers an entire reel and always lands in full view on reels 2, 3, 4 or 5. It holds a multiplier of between x2 and x7. If the Primate Wild does not participate in a win it will lock on the reel until it forms a win. Additionally, rather than being removed, its multiplier increases by 1.