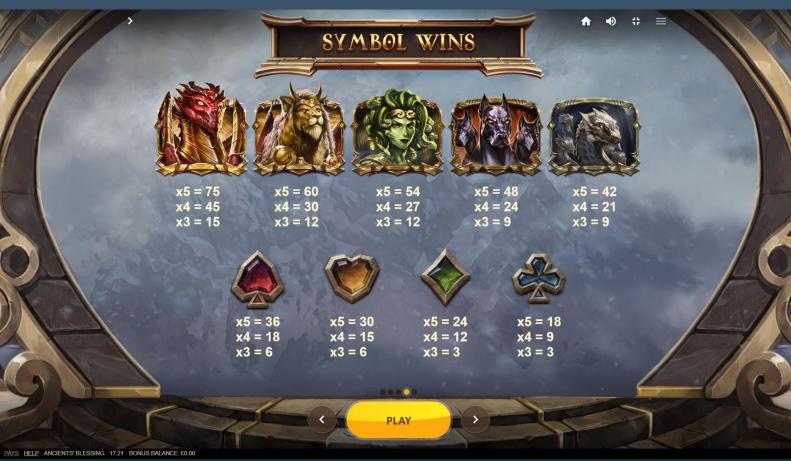

# SCREENS Main Screen

Carved stone dragons against a stormy night sky frame the reels of the Ancients' Blessing. The ancient mythical beasts which make up the five top-paying symbols are the all-powerful Dragon, the lethal Manticore, the petrifying Medusa, triple-headed guardian of hell Cerberus and the monstrous, venomous Hydra. Tame these beasts with consecutive wins to build the multiplier and win big!

## **PAYTABLES**