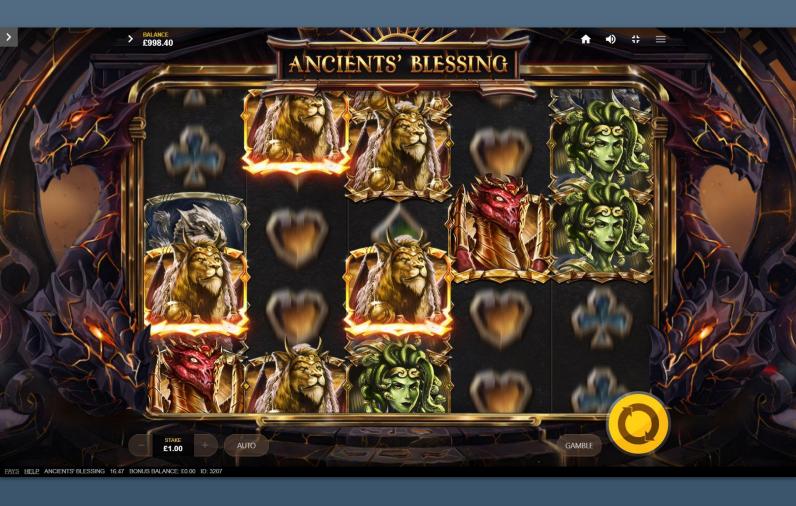

The mythical beasts of ancient times guard great riches, just waiting to be unlocked. Hit a win line on one of the top-paying Ancients, and the winning symbols will lock for the next spin and add a win multiplier. As long as win lines are added to or new top-paying symbol win lines are formed, the symbol locks and win multipliers will continue. Those win multipliers can build to over 20x when the Ancients' Blessing is at its most bountiful!

# SCREENS Main Screen

Carved stone dragons against a stormy night sky frame the reels of the Ancients' Blessing. The ancient mythical beasts which make up the five top-paying symbols are the all-powerful Dragon, the lethal Manticore, the petrifying Medusa, triple-headed guardian of hell Cerberus and the monstrous, venomous Hydra. Tame these beasts with consecutive wins to build the multiplier and win big!

#### **Locked Ancients**

High-paying symbol wins lock for the next spin and a multiplier is added for subsequent consecutive wins! Multiple Ancients can be locked simultaneously, and the win multiplier may build to over 20x!