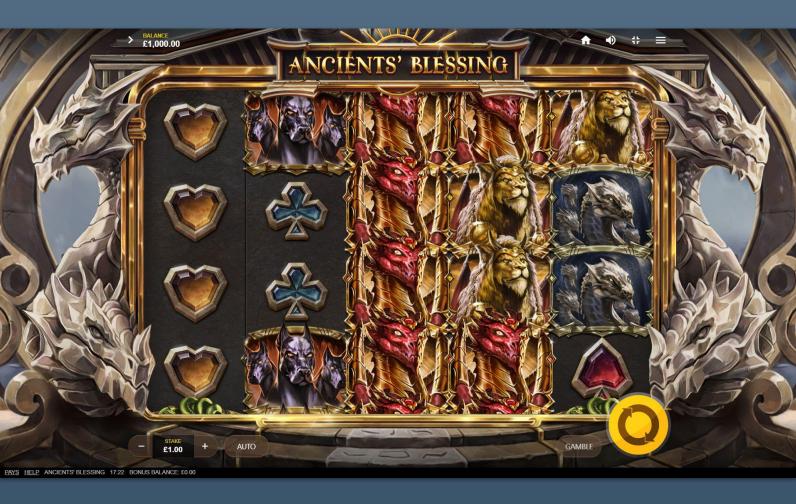

# SCREENS Main Screen

Carved stone dragons against a stormy night sky frame the reels of the Ancients' Blessing. The ancient mythical beasts which make up the five top-paying symbols are the all-powerful Dragon, the lethal Manticore, the petrifying Medusa, triple-headed guardian of hell Cerberus and the monstrous, venomous Hydra. Tame these beasts with consecutive wins to build the multiplier and win big!