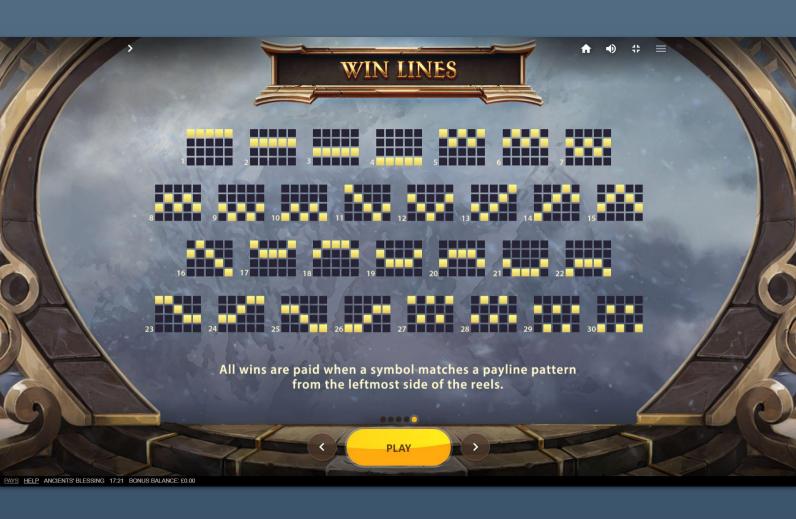

Volatility 

Hit Rate

Paylines

30 Lines

Max Win

over 2,000x

Reels x Rows

5x4