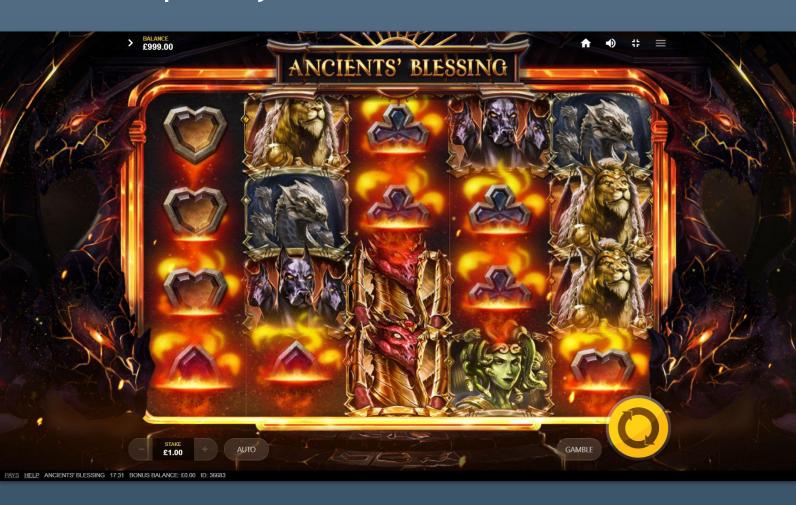

### **Ancient Supremacy**

At random, all low paying symbols will be destroyed and subsequent cascades will contain only the high paying Ancients!

Type
Remove Tiles

Frequency

INFORMATION

ANCIENTS' BLESSING

Basic