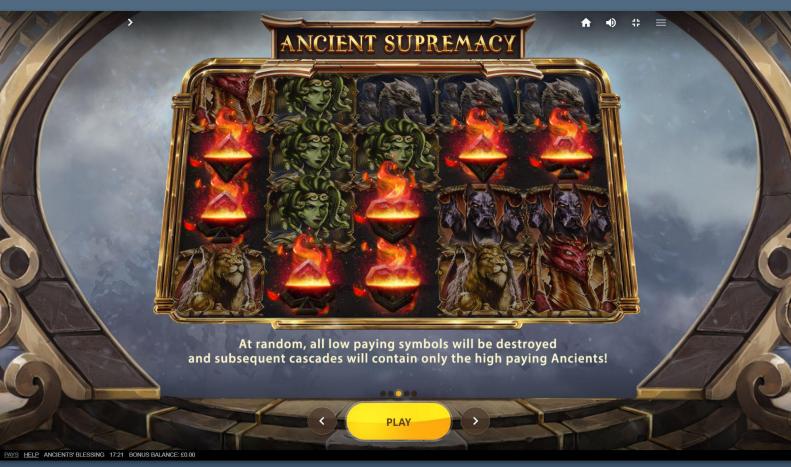

### **Ancient Supremacy**

At random, all low paying symbols will be destroyed and subsequent cascades will contain only the high paying Ancients!

Type
Remove Tiles

Frequency

INFORMATION

ANCIENTS' BLESSING

Basic