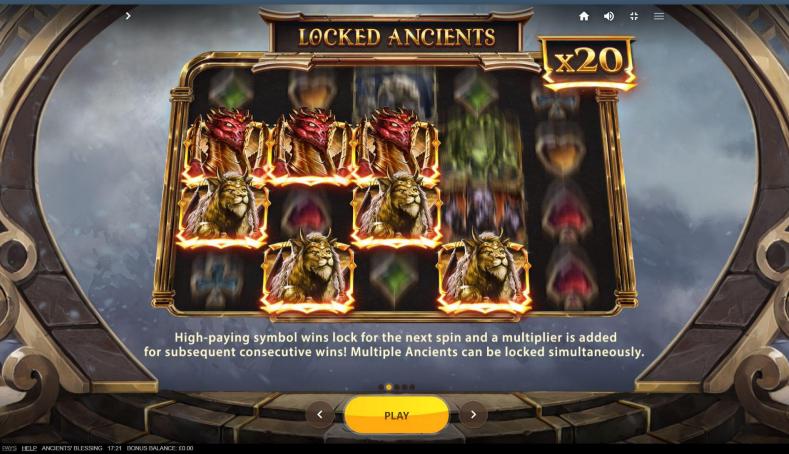

#### **Locked Ancients**

High-paying symbol wins lock for the next spin and a multiplier is added for subsequent consecutive wins! Multiple Ancients can be locked simultaneously, and the win multiplier may build to over 20x!