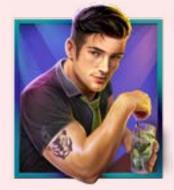

**Sportsman:** Activates when a Sportsman lands on either side of the Pretty Woman, without any other man on the opposite side. If a Sportsman lands in the middle frame, all Sportsman symbols on the reels become Wilds, and the 1 in the frame clones itself vertically.