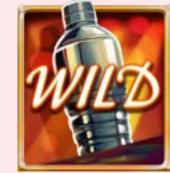

Encounter the Pretty Woman, Sportsman, Businessman, and Musician – each with unfolding features. Trigger Free Spins by landing 2 men symbols on either side of the Pretty Woman, who is always in the centre reel. Above the reels, 2 neon signs display Cocktail and Multiplier Promotions, which randomly change on each spin, impacting all Shaker scatters landing in that spin. The Feature Buy empowers you to choose from Shaker Wild, Romance, or Free Spins.

## **HIGHLIGHTS**

- The Pretty Woman, a Wild at the centre of the reels, activates unique features.
- Sportsman clones on an entire reel, Businessman transforms with a x3 multiplier, and Musician triggers respins.
- Short Cocktail turns into Wilds and Long Cocktail is a Super Wild which covers the entire reel.

#### Shakers and Promotions

Above the reels, 2 neon signs display Cocktail and Multiplier Promotions. These promotions randomly change on each spin, impacting all Shaker scatters landing in that spin.

**Long Cocktail:** Shaker scatter landing when a Long Cocktail promotion is showing turn into 1x3 Super Wild covering the whole reel. The Multiplier Promotion might also add multipliers.