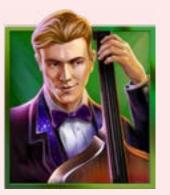

**Musician:** Activates when a Musician lands left or right of the Pretty Woman, with no other man on the opposite side. All Musician symbols become Wilds and if no win occurs, all Wilds are held, triggering a respin with a guaranteed wild. Respins continue until a win is formed, with new Wilds also held. In respins, the Cocktail Promotion always shows a tall glass. If 1x1 Cocktail Wilds are present, they transform into 1x3 Super Cocktail Wilds. The Multiplier Promotion remains constant throughout the respins.