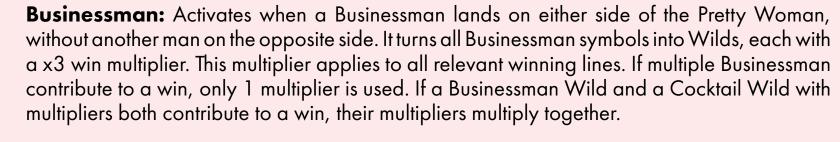

**Sportsman:** Activates when a Sportsman lands on either side of the Pretty Woman, without any other man on the opposite side. If a Sportsman lands in the middle frame, all Sportsman symbols on the reels become Wilds, and the 1 in the frame clones itself vertically.