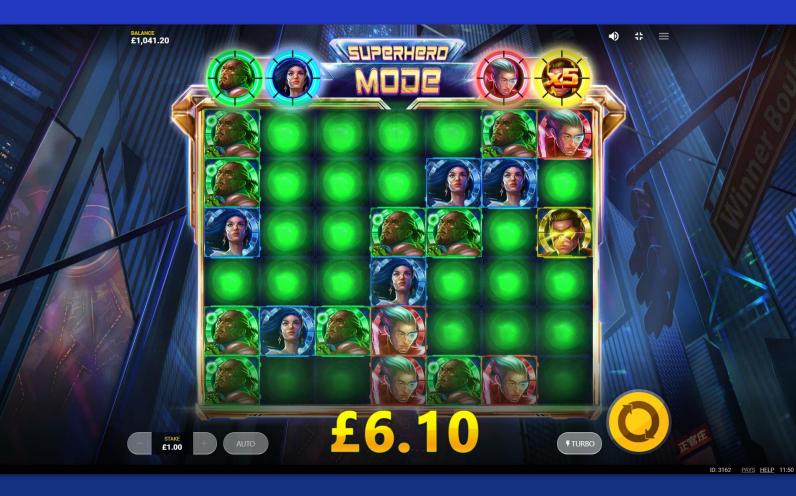

#### Main Screen

4SQUAD is a vibrant 7x6 grid slot set in glimmering steel surrounded by the skyscrapers of a bustling metropolis. The progress meter of each superhero sits above the reels. The symbols range from playing card suits to the higher-paying heroes Quake, Strike, Burst and Beam and the highest paying assemble fist. The soundtrack is that of a busy city and the drama is heightened with each spin of the reels!

#### Superhero Meters

Each superhero is represented by a different colour: Quake is green, Strike is blue, Burst is red and Beam is yellow. The symbols are divided into these 4 colours (4 low-paying and 4 high-paying symbols). Each superhero has a corresponding Meter. All winning clusters of each colour fill the corresponding Meter. The highest paying symbol does not fill any bars. Each superhero bar triggers a different feature when filled. In normal game the features are activated in the same order as the bars were filled. Consecutive wins from clusters during the normal game will keep the Meters filled until the end of the spin. During Superhero Mode, the features are activated in order from left to right and the Meters do not reset until the

Type
Cloning Tile

**Beam** 

When the Yellow bar is filled, BEAM appears at the forefront awarding a multiplier of between 2x and 10x to the current win.

Type Multiplier

Superhero Mode

When all superhero bars are filled the player is awarded 1 Free Spin in which all superhero features are triggered and all low-paying symbols are removed from the slot.