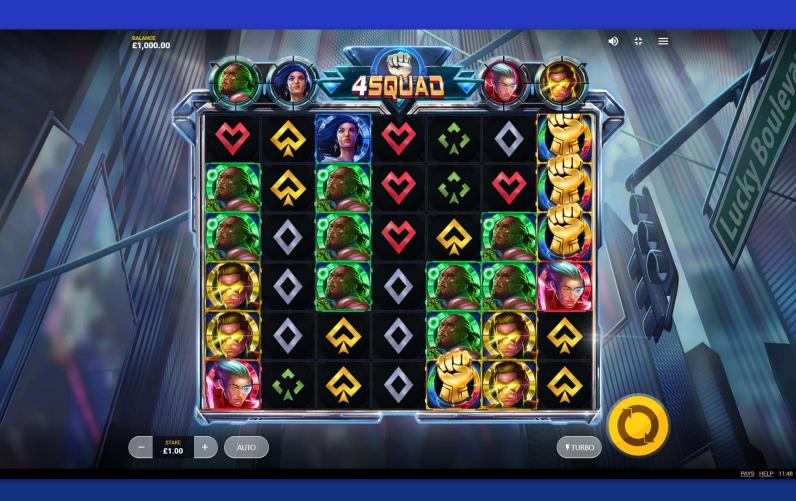

#### Main Screen

4SQUAD is a vibrant 7x6 grid slot set in glimmering steel surrounded by the skyscrapers of a bustling metropolis. The progress meter of each superhero sits above the reels. The symbols range from playing card suits to the higher-paying heroes Quake, Strike, Burst and Beam and the highest paying assemble fist. The soundtrack is that of a busy city and the drama is heightened with each spin of the reels!

#### Superhero Meters

Each superhero is represented by a different colour: Quake is green, Strike is blue, Burst is red and Beam is yellow. The symbols are divided into these 4 colours (4 low-paying and 4 high-paying symbols). Each superhero has a corresponding Meter. All winning clusters of each colour fill the corresponding Meter. The highest paying symbol does not fill any bars. Each superhero bar triggers a different feature when filled. In normal game the features are activated in the same order as the bars were filled. Consecutive wins from clusters during the normal game will keep the Meters filled until the end of the spin. During Superhero Mode, the features are activated in order from left to right and the Meters do not reset until the