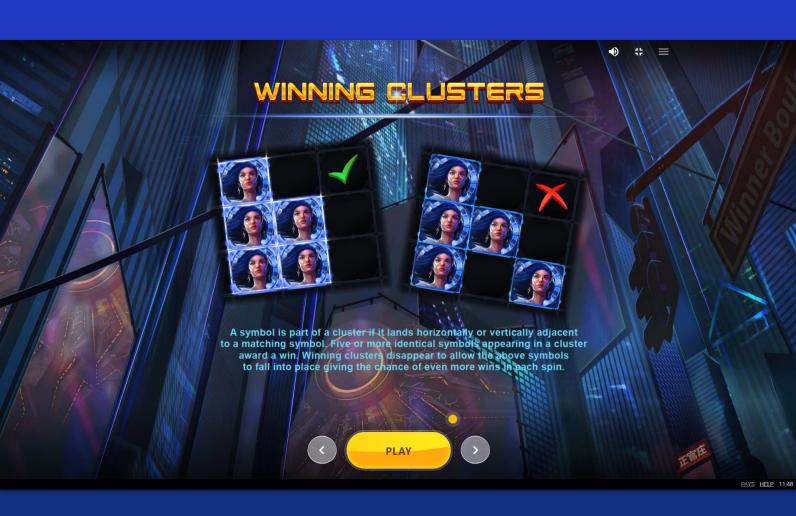

#### Highlights

- ★ Feature rich Quake removes all low-paying symbols, Strike swaps random symbols for wilds, Burst clones random symbols and Beam offers win multipliers for big rewards in this fun-filled adventure!
- ★ Progress Bars players are offered a clear objective of filling each meter to trigger a feature with the ultimate goal to unlock Superhero Mode by filling all 4 progress bars for big wins!
- ★ Popular cluster mechanic a symbol is part of a cluster if it lands horizontally or vertically adjacent to a matching symbol. Five or more identical symbols appearing in a cluster award a win. Winning clusters disappear to allow the above symbols to fall into place giving the chance of even more wins in each spin!