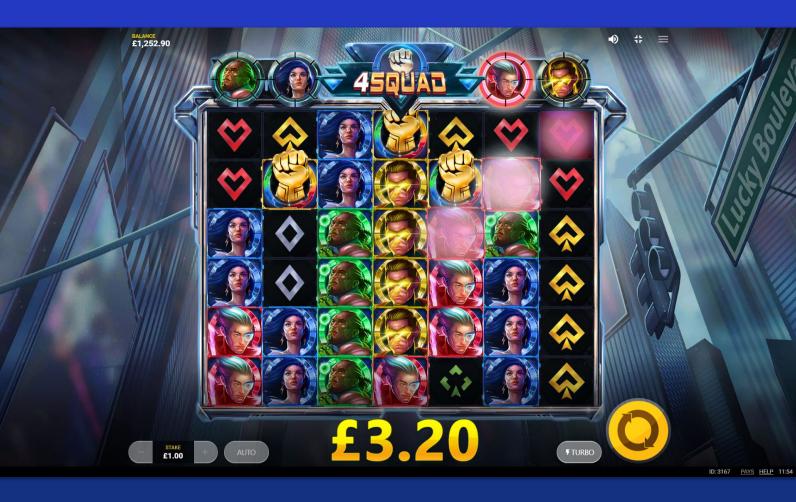

#### Main Screen

4SQUAD is a vibrant 7x6 grid slot set in glimmering steel surrounded by the skyscrapers of a bustling metropolis. The progress meter of each superhero sits above the reels. The symbols range from playing card suits to the higher-paying heroes Quake, Strike, Burst and Beam and the highest paying assemble fist. The soundtrack is that of a busy city and the drama is heightened with each spin of the reels!

#### Superhero Meters

Each superhero is represented by a different colour: Quake is green, Strike is blue, Burst is red and Beam is yellow. The symbols are divided into these 4 colours (4 low-paying and 4 high-paying symbols). Each superhero has a corresponding Meter. All winning clusters of each colour fill the corresponding Meter. The highest paying symbol does not fill any bars. Each superhero bar triggers a different feature when filled. In normal game the features are activated in the same order as the bars were filled. Consecutive wins from clusters during the normal game will keep the Meters filled until the end of the spin. During Superhero Mode, the features are activated in order from left to right and the Meters do not reset until the