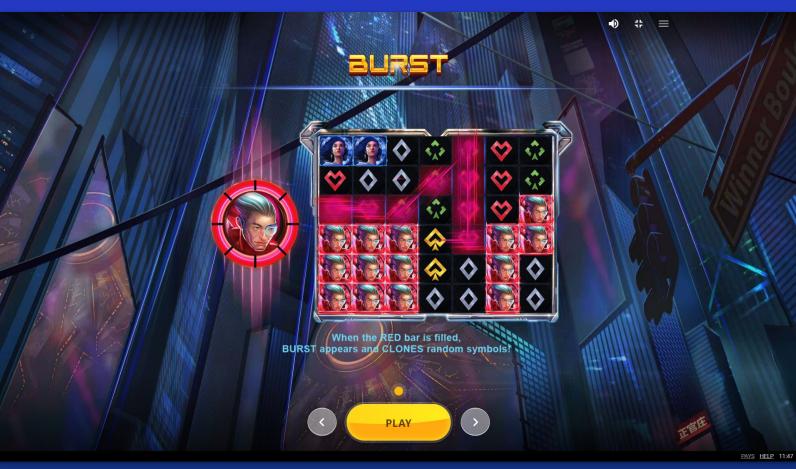

When the Blue bar is filled, STRIKE appears in the forefront and swaps a random number of symbols for wilds.

Type
Random Wilds

**Burst** 

When the Red bar is filled, BURST appears in the forefront cloning a random symbol on the reels a random number of times.

#### Superhero Meters

Each superhero is represented by a different colour: Quake is green, Strike is blue, Burst is red and Beam is yellow. The symbols are divided into these 4 colours (4 low-paying and 4 high-paying symbols). Each superhero has a corresponding Meter. All winning clusters of each colour fill the corresponding Meter. The highest paying symbol does not fill any bars. Each superhero bar triggers a different feature when filled. In normal game the features are activated in the same order as the bars were filled. Consecutive wins from clusters during the normal game will keep the Meters filled until the end of the spin. During Superhero Mode, the features are activated in order from left to right and the Meters do not reset until the