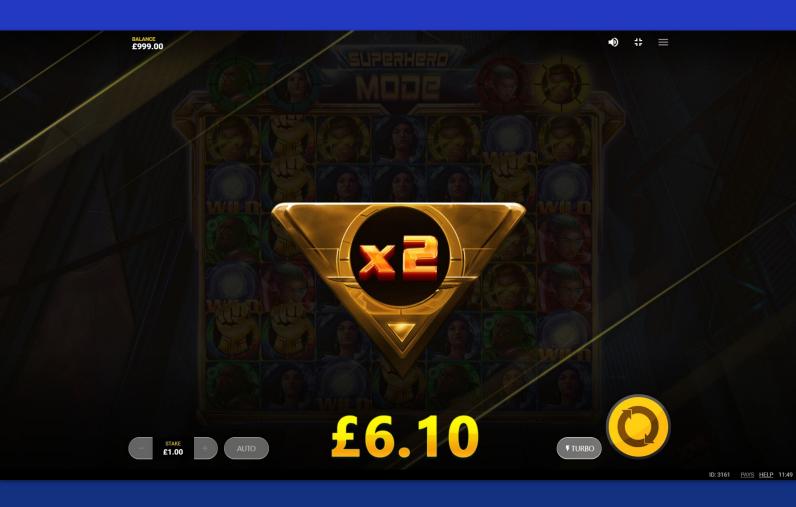

Type
Cloning Tile

**Beam** 

When the Yellow bar is filled, BEAM appears at the forefront awarding a multiplier of between 2x and 10x to the current win.

Type Multiplier

Superhero Mode

When all superhero bars are filled the player is awarded 1 Free Spin in which all superhero features are triggered and all low-paying symbols are removed from the slot.