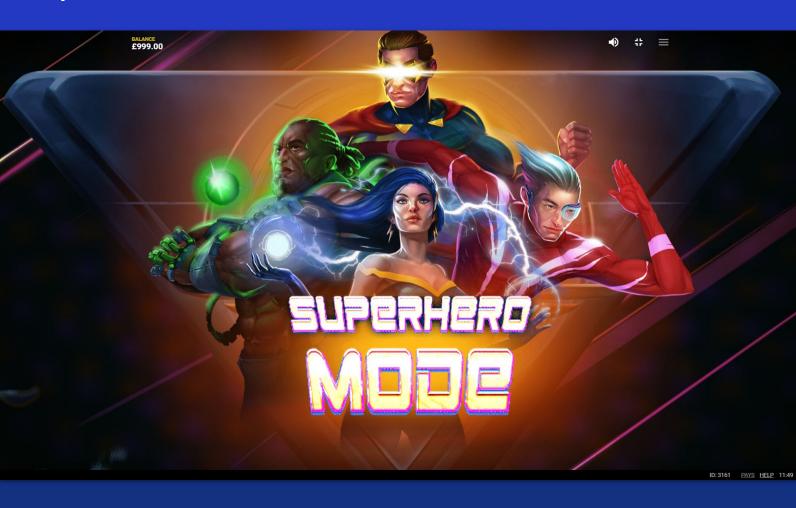

### **GAME SUMMARY**

4SQUAD is a captivating 7x6 superhero-themed cluster slot. The objective is to fill all 4 progress meters to enter Superhero Mode where all low-paying symbols are removed and all 4 superhero features are triggered for huge wins. Join Quake, Strike, Burst and Beam in this thrilling superhuman escapade!

Type
Cloning Tile

**Beam** 

When the Yellow bar is filled, BEAM appears at the forefront awarding a multiplier of between 2x and 10x to the current win.

Type Multiplier

Superhero Mode

When all superhero bars are filled the player is awarded 1 Free Spin in which all superhero features are triggered and all low-paying symbols are removed from the slot.