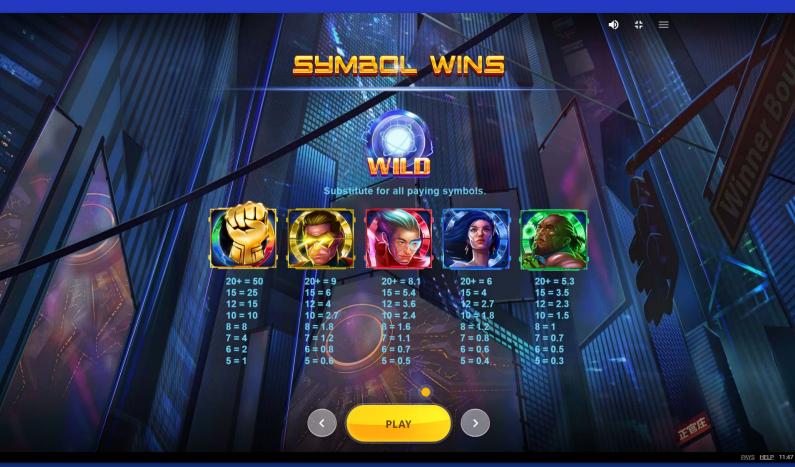

#### Main Screen

4SQUAD is a vibrant 7x6 grid slot set in glimmering steel surrounded by the skyscrapers of a bustling metropolis. The progress meter of each superhero sits above the reels. The symbols range from playing card suits to the higher-paying heroes Quake, Strike, Burst and Beam and the highest paying assemble fist. The soundtrack is that of a busy city and the drama is heightened with each spin of the reels!

#### Superhero Meters

Each superhero is represented by a different colour: Quake is green, Strike is blue, Burst is red and Beam is yellow. The symbols are divided into these 4 colours (4 low-paying and 4 high-paying symbols). Each superhero has a corresponding Meter. All winning clusters of each colour fill the corresponding Meter. The highest paying symbol does not fill any bars. Each superhero bar triggers a different feature when filled. In normal game the features are activated in the same order as the bars were filled. Consecutive wins from clusters during the normal game will keep the Meters filled until the end of the spin. During Superhero Mode, the features are activated in order from left to right and the Meters do not reset until the