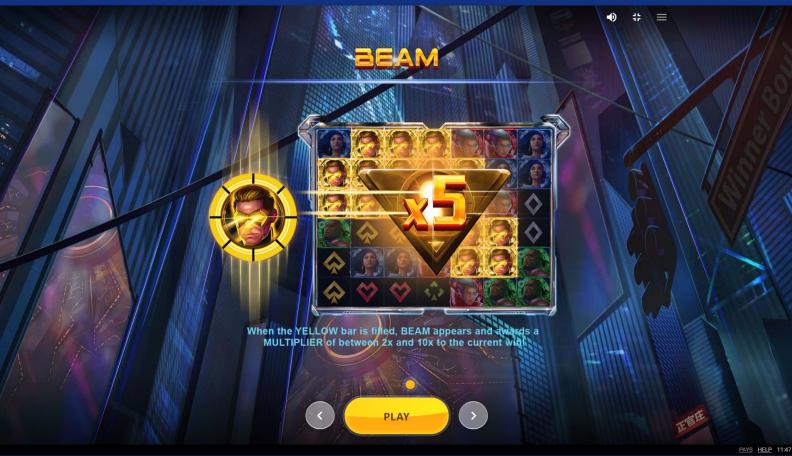

Type
Cloning Tile

**Beam** 

When the Yellow bar is filled, BEAM appears at the forefront awarding a multiplier of between 2x and 10x to the current win.

Type Multiplier

Superhero Mode

When all superhero bars are filled the player is awarded 1 Free Spin in which all superhero features are triggered and all low-paying symbols are removed from the slot.