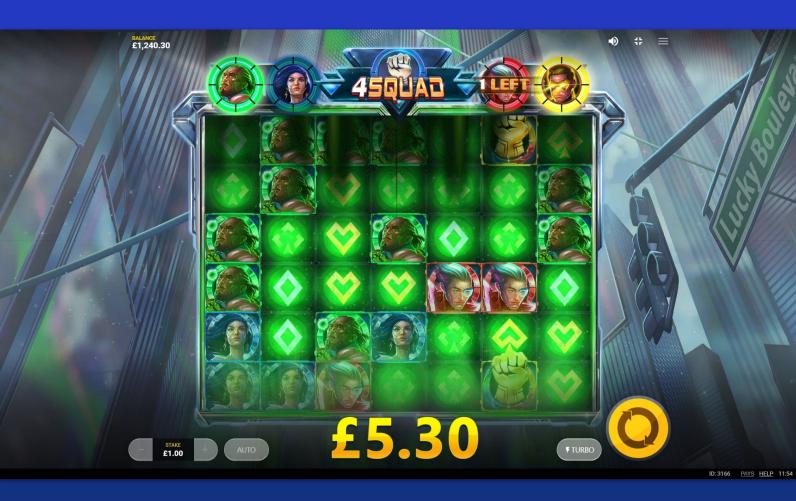

#### Superhero Meters

Each superhero is represented by a different colour: Quake is green, Strike is blue, Burst is red and Beam is yellow. The symbols are divided into these 4 colours (4 low-paying and 4 high-paying symbols). Each superhero has a corresponding Meter. All winning clusters of each colour fill the corresponding Meter. The highest paying symbol does not fill any bars. Each superhero bar triggers a different feature when filled. In normal game the features are activated in the same order as the bars were filled. Consecutive wins from clusters during the normal game will keep the Meters filled until the end of the spin. During Superhero Mode, the features are activated in order from left to right and the Meters do not reset until the

Type

bonus ends.

Activator

Quake

When the Green bar is filled, QUAKE appears in the forefront removing all low-paying symbols from the reels with new symbols falling into their place.

Type
Destroy Juniors

Strike