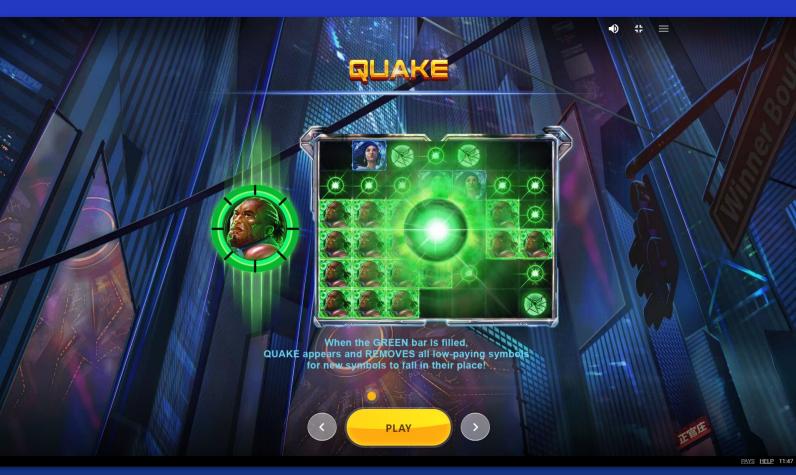

Type

bonus ends.

Activator

Quake

When the Green bar is filled, QUAKE appears in the forefront removing all low-paying symbols from the reels with new symbols falling into their place.

Type
Destroy Juniors

Strike