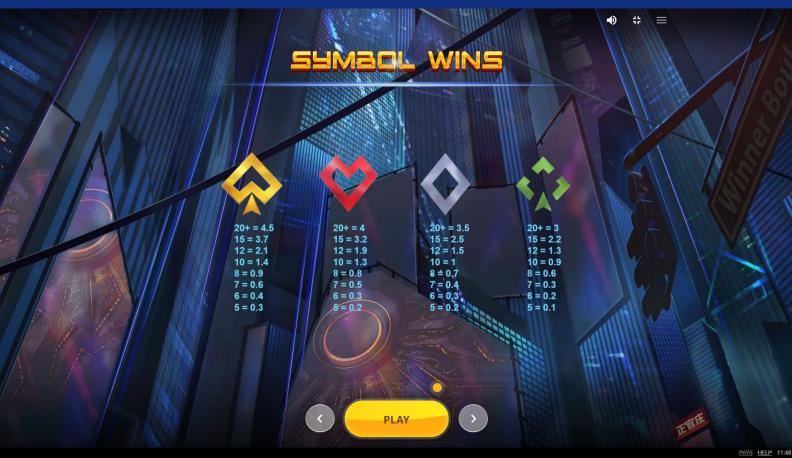

#### Main Screen

4SQUAD is a vibrant 7x6 grid slot set in glimmering steel surrounded by the skyscrapers of a bustling metropolis. The progress meter of each superhero sits above the reels. The symbols range from playing card suits to the higher-paying heroes Quake, Strike, Burst and Beam and the highest paying assemble fist. The soundtrack is that of a busy city and the drama is heightened with each spin of the reels!

#### Superhero Meters

Each superhero is represented by a different colour: Quake is green, Strike is blue, Burst is red and Beam is yellow. The symbols are divided into these 4 colours (4 low-paying and 4 high-paying symbols). Each superhero has a corresponding Meter. All winning clusters of each colour fill the corresponding Meter. The highest paying symbol does not fill any bars. Each superhero bar triggers a different feature when filled. In normal game the features are activated in the same order as the bars were filled. Consecutive wins from clusters during the normal game will keep the Meters filled until the end of the spin. During Superhero Mode, the features are activated in order from left to right and the Meters do not reset until the