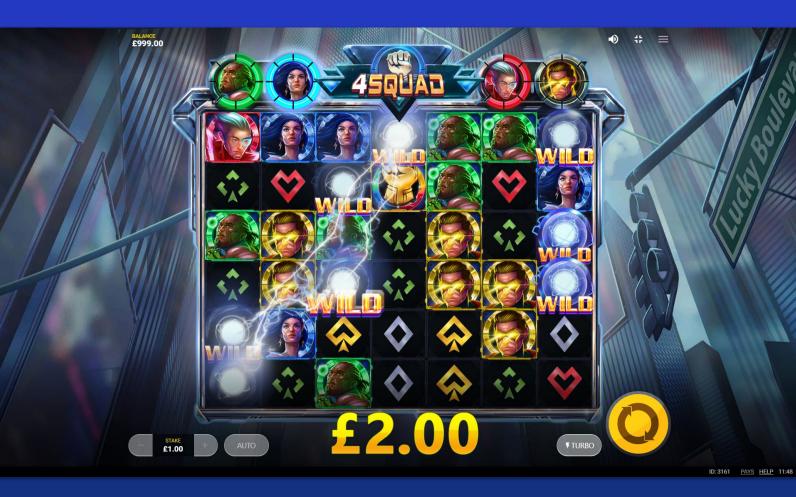

When the Blue bar is filled, STRIKE appears in the forefront and swaps a random number of symbols for wilds.

Type
Random Wilds

**Burst** 

When the Red bar is filled, BURST appears in the forefront cloning a random symbol on the reels a random number of times.