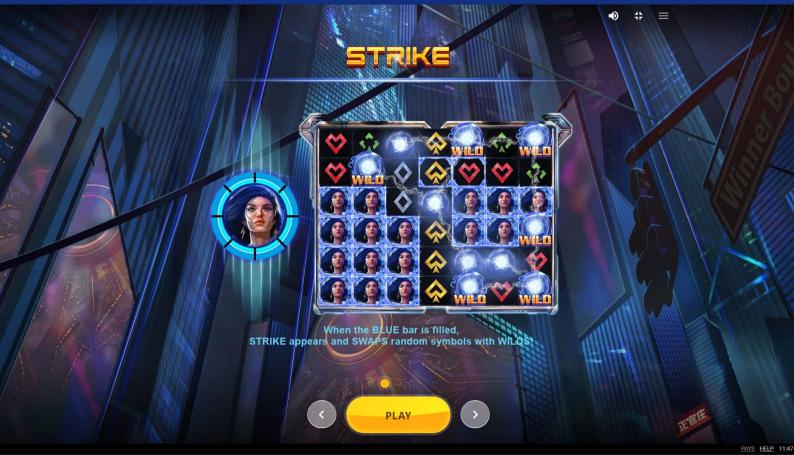

When the Blue bar is filled, STRIKE appears in the forefront and swaps a random number of symbols for wilds.

Type
Random Wilds

**Burst** 

When the Red bar is filled, BURST appears in the forefront cloning a random symbol on the reels a random number of times.