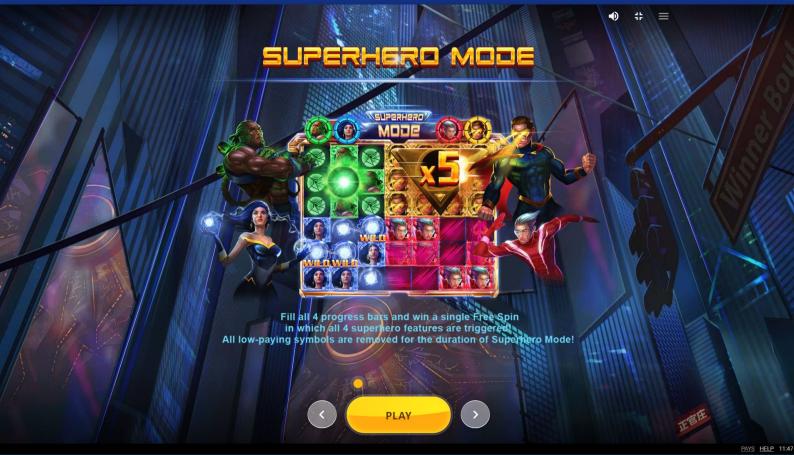

Type
Cloning Tile

**Beam** 

When the Yellow bar is filled, BEAM appears at the forefront awarding a multiplier of between 2x and 10x to the current win.

Type Multiplier

Superhero Mode

When all superhero bars are filled the player is awarded 1 Free Spin in which all superhero features are triggered and all low-paying symbols are removed from the slot.