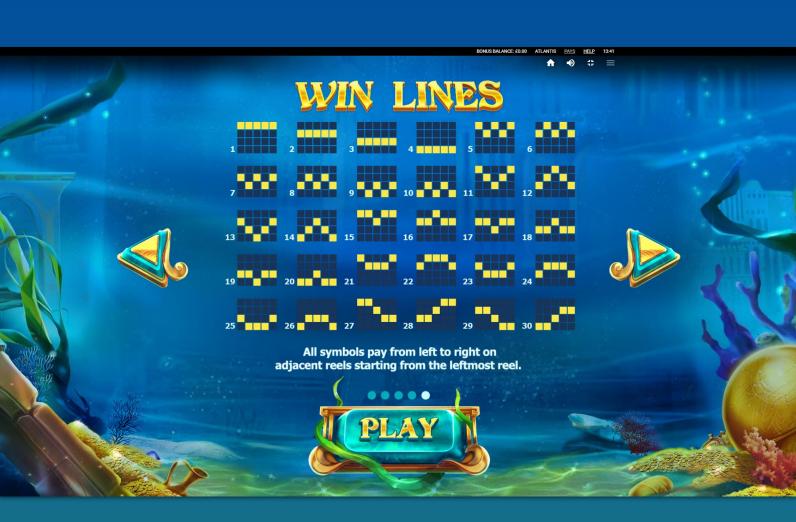

Volatility

Hit Rate

**Paylines** 

30 Lines / LTR

Max Win

over 5,000x

Reels x Rows

5x4