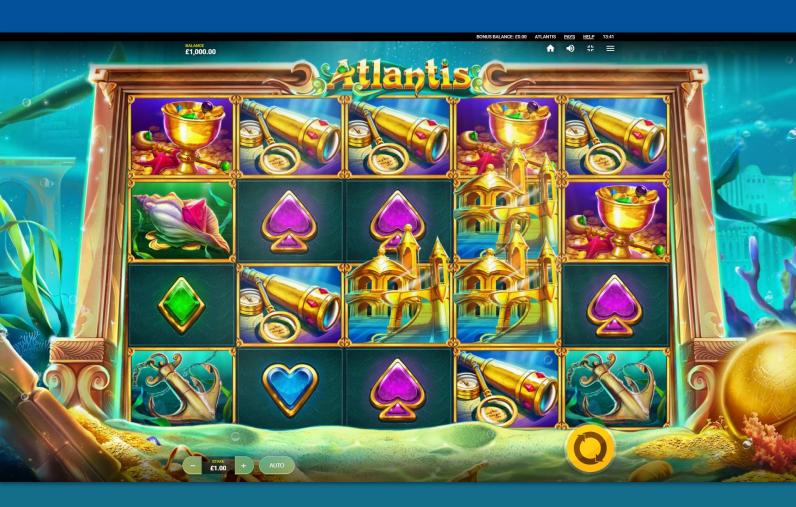

#### Main Screen

Atlantis is a 5x4 slot sitting on an ocean floor that is covered with strewn treasure as the mystical lost city shimmers in the background. The reel symbols range from the lower-paying playing card symbols to the higher-paying anchor, sea shell, nautical navigation equipment, a golden goblet overflowing with treasure and the lost city of Atlantis itself. The soothing and magical soundtrack completes the transportation to the mystical sunken city of Atlantis!