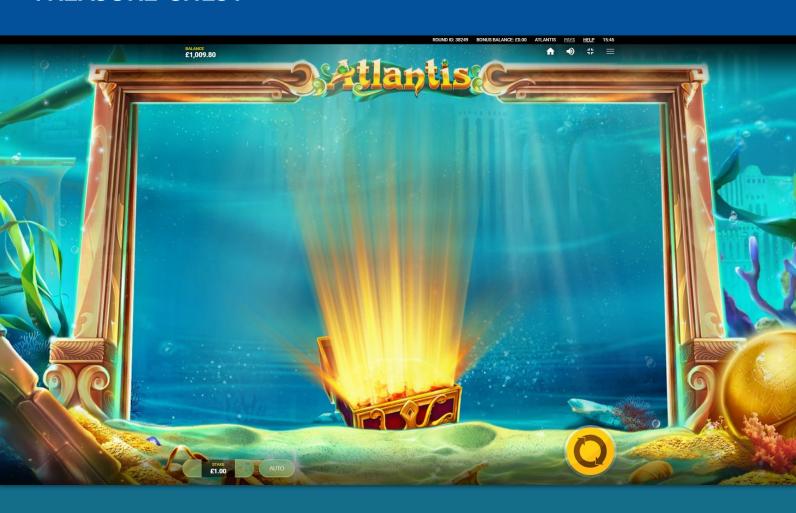

#### Main Screen

Atlantis is a 5x4 slot sitting on an ocean floor that is covered with strewn treasure as the mystical lost city shimmers in the background. The reel symbols range from the lower-paying playing card symbols to the higher-paying anchor, sea shell, nautical navigation equipment, a golden goblet overflowing with treasure and the lost city of Atlantis itself. The soothing and magical soundtrack completes the transportation to the mystical sunken city of Atlantis!

## **FEATURES**TREASURE CHEST

Non-paying symbol which opens to reveal a WILD REEL when it drops to the bottom row. If the Treasure Chest lands in any position other than the bottom row, then on the next spin it will remain on the slot and drop to the bottom which will activate the WILD REEL. Only one chest may appear at any time.