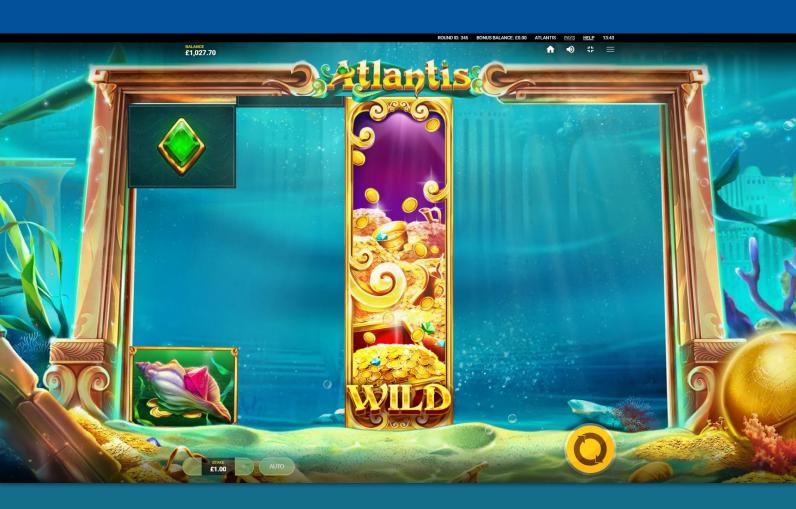

#### Main Screen

Atlantis is a 5x4 slot sitting on an ocean floor that is covered with strewn treasure as the mystical lost city shimmers in the background. The reel symbols range from the lower-paying playing card symbols to the higher-paying anchor, sea shell, nautical navigation equipment, a golden goblet overflowing with treasure and the lost city of Atlantis itself. The soothing and magical soundtrack completes the transportation to the mystical sunken city of Atlantis!

## **FEATURES**TREASURE CHEST

Non-paying symbol which opens to reveal a WILD REEL when it drops to the bottom row. If the Treasure Chest lands in any position other than the bottom row, then on the next spin it will remain on the slot and drop to the bottom which will activate the WILD REEL. Only one chest may appear at any time.

## FEATURES WILD REEL

Substitute for all paying symbols. Awarded after a Treasure Chest on the bottom row of the slot opens. May appear with a multiplier of up to x5 outside of GOLD SPINS.

Type

Frequency