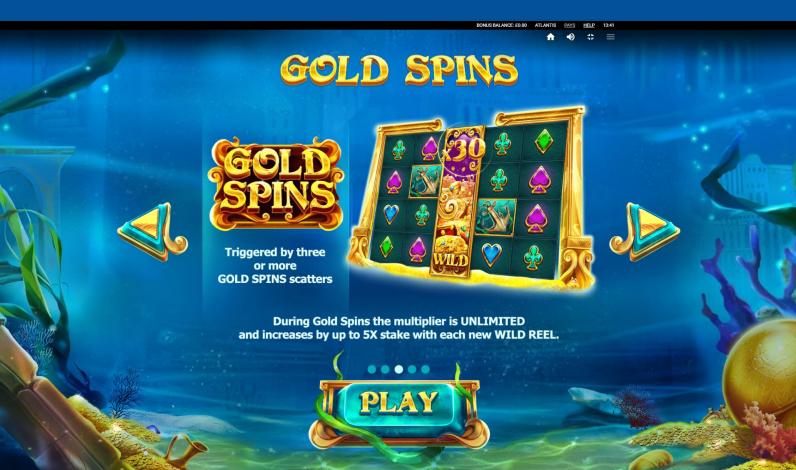

#### Highlights

- ★ Exciting Win Potential a max win over over 5,000x stake is a thrilling prospect for any slots fan!
- ★ Treasure Chest When the TREASURE CHEST drops to the bottom row of the slot it opens to reveal a full-stack WILD REEL with a random multiplier!
- ★ Free Spins Triggered by 3 or more GOLD SPINS scatters, the multiplier is UNLIMITED and increases by up to 5x stake with each new WILD REEL!
- ★ Cascading Second Chances the cascading mechanic means that each win results in another chance of a big reward as new symbols replace the winning line.

## FEATURES GOLD SPINS

Three GOLD SPINS scatters on the reels award 10 Gold Spins with each additional increasing it by three. GOLD SPINS scatters are replaced by '+SPIN' symbols during GOLD SPINS.

During GOLD SPINS the WILD REEL multiplier will continue to increase by up to 5x stake with each new WILD REEL which appears during GOLD SPINS.