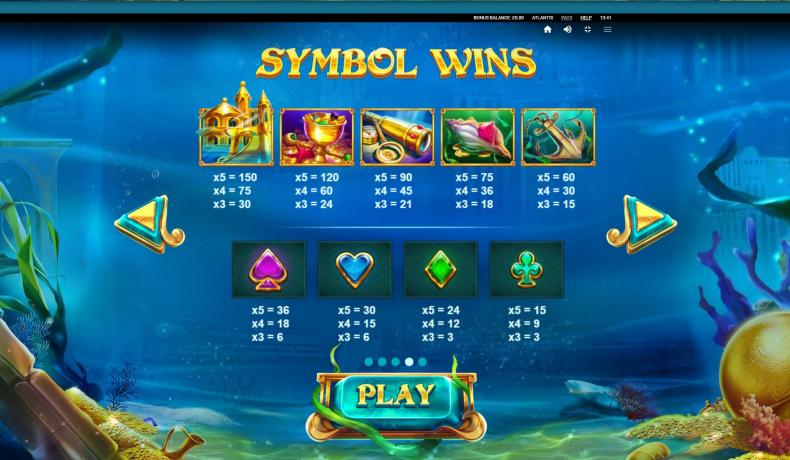

lier is UNLIMITED and increases by up to 5x stake with each new WILD REEL!
- ★ Cascading Second Chances the cascading mechanic means that each win results in another chance of a big reward as new symbols replace the winning line.



### **SCREENS**

### Atlantis

#### Main Screen



Atlantis is a 5x4 slot sitting on an ocean floor that is covered with strewn treasure as the mystical lost city shimmers in the background. The reel symbols range from the lower-paying playing card symbols to the higher-paying anchor, sea shell, nautical navigation equipment, a golden goblet overflowing with treasure and the lost city of Atlantis itself. The soothing and magical soundtrack completes the transportation to the mystical sunken city of Atlantis!



### **PAYTABLES**









### **PAYTABLES**









### **PAYTABLES**







## **FEATURES**TREASURE CHEST





Non-paying symbol which opens to reveal a WILD REEL when it drops to the bottom row. If the Treasure Chest lands in any position other than the bottom row, then on the next spin it will remain on the slot and drop to the bottom which will activate the WILD REEL. Only one chest may appear at any time.

Type Activator Frequency



## FEATURES WILD REEL





Substitute for all paying symbols. Awarded after a Treasure Chest on the bottom row of the slot opens. May appear with a multiplier of up to x5 outside of GOLD SPINS.

Type

Frequency

Fat Wild + Multiplier



## FEATURES GOLD SPINS





Three GOLD SPINS scatters on the reels award 10 Gold Spins with each additional increasing it by three. GOLD SPINS scatters are replaced by