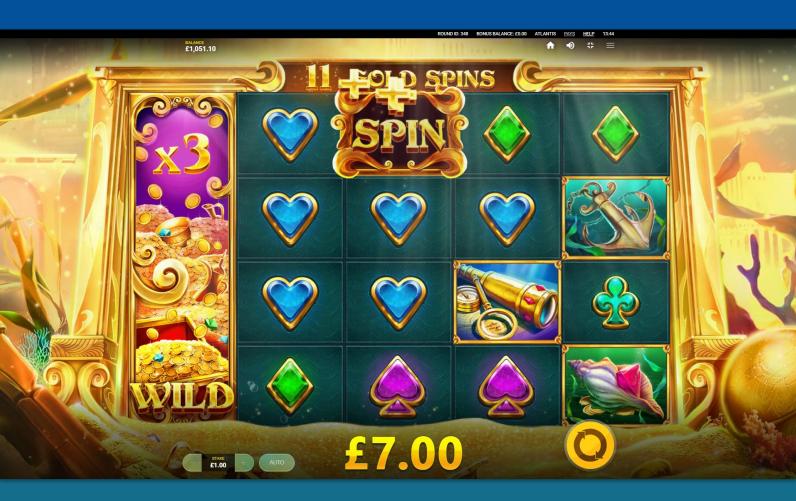

## FEATURES WILD REEL

Substitute for all paying symbols. Awarded after a Treasure Chest on the bottom row of the slot opens. May appear with a multiplier of up to x5 outside of GOLD SPINS.

Type

Frequency

## FEATURES GOLD SPINS

Three GOLD SPINS scatters on the reels award 10 Gold Spins with each additional increasing it by three. GOLD SPINS scatters are replaced by '+SPIN' symbols during GOLD SPINS.

During GOLD SPINS the WILD REEL multiplier will continue to increase by up to 5x stake with each new WILD REEL which appears during GOLD SPINS.