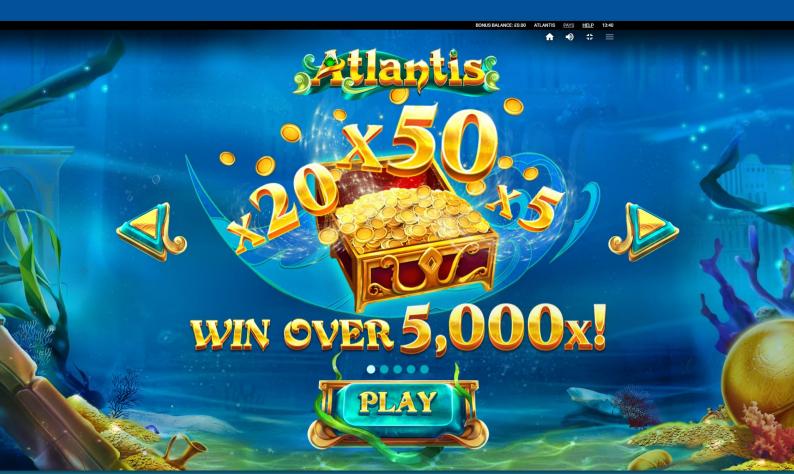

#### **GAME SUMMARY**

Travel to the ocean floor in search of magical wins of over 5,000x in the lost city of Atlantis! This is a 5x4 cascading slot with 30 win lines where the goal is to land a Treasure Chest which opens to reveal a full-stack WILD REEL with a random multiplier when it falls to the seabed. The biggest wins await in the bonus Gold Spins round where the multiplier is UNLIMITED and increases by up to 5x stake with each new WILD REEL!

#### Highlights

- ★ Exciting Win Potential a max win over over 5,000x stake is a thrilling prospect for any slots fan!
- ★ Treasure Chest When the TREASURE CHEST drops to the bottom row of the slot it opens to reveal a full-stack WILD REEL with a random multiplier!
- ★ Free Spins Triggered by 3 or more GOLD SPINS scatters, the multiplier is UNLIMITED and increases by up to 5x stake with each new WILD REEL!
- ★ Cascading Second Chances the cascading mechanic means that each win results in another chance of a big reward as new symbols replace the winning line.