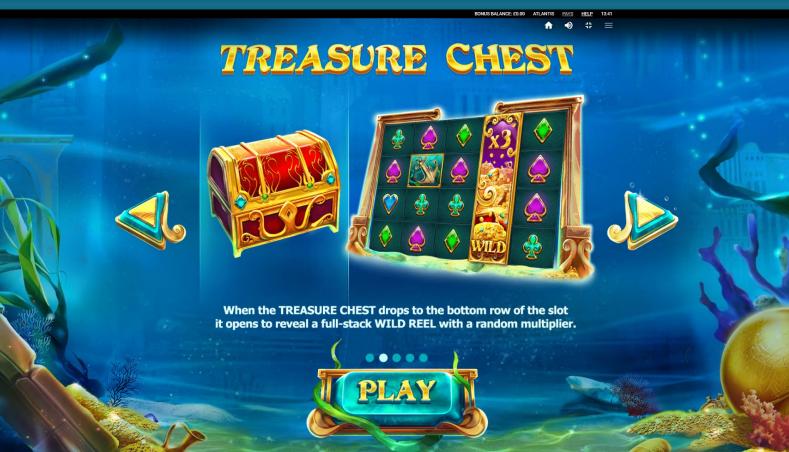

## **FEATURES**TREASURE CHEST

Non-paying symbol which opens to reveal a WILD REEL when it drops to the bottom row. If the Treasure Chest lands in any position other than the bottom row, then on the next spin it will remain on the slot and drop to the bottom which will activate the WILD REEL. Only one chest may appear at any time.

## FEATURES WILD REEL

Substitute for all paying symbols. Awarded after a Treasure Chest on the bottom row of the slot opens. May appear with a multiplier of up to x5 outside of GOLD SPINS.

Type

Frequency