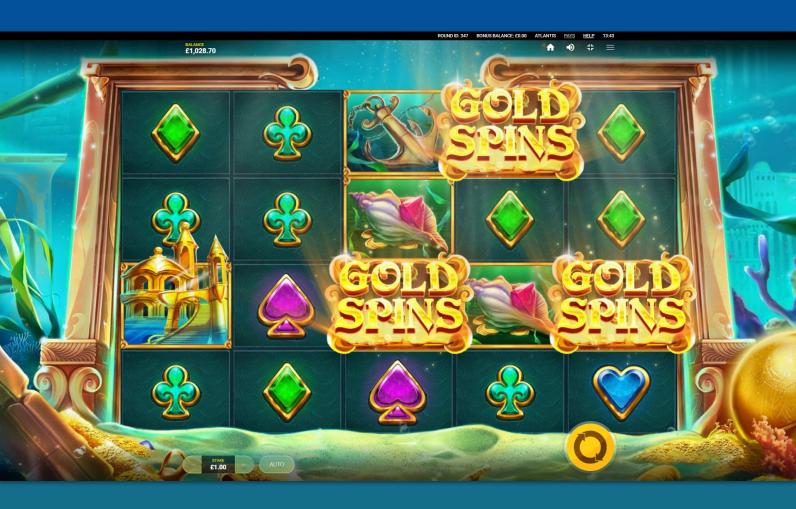

## FEATURES GOLD SPINS

Three GOLD SPINS scatters on the reels award 10 Gold Spins with each additional increasing it by three. GOLD SPINS scatters are replaced by '+SPIN' symbols during GOLD SPINS.

During GOLD SPINS the WILD REEL multiplier will continue to increase by up to 5x stake with each new WILD REEL which appears during GOLD SPINS.

### FEATURES +SPIN

Each '+Spin' symbol that lands will award with up to 8 additional spins.

Type

Frequency

**Bonus Spins** 