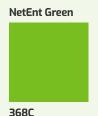

## **Logo Colours**

Green + Black = NetEnt. These two colours combined package the NetEnt identity and define the NetEnt personality.

#78BE20

| С | 65  | R | 120 |
|---|-----|---|-----|
| M | 0   | G | 190 |
| Υ | 100 | В | 32  |
| К | 0   |   |     |