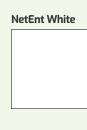

Black 6C

C 80 R 0

M 60 G 0

Y 40 B 0

K 100

**NetEnt Black** 

| C    | 0  | R | 255 |  |
|------|----|---|-----|--|
| M    | 0  | G | 255 |  |
| Υ    | 0  | В | 255 |  |
| K    | 0  |   |     |  |
| #66  | :c |   |     |  |
| #FFF |    |   |     |  |