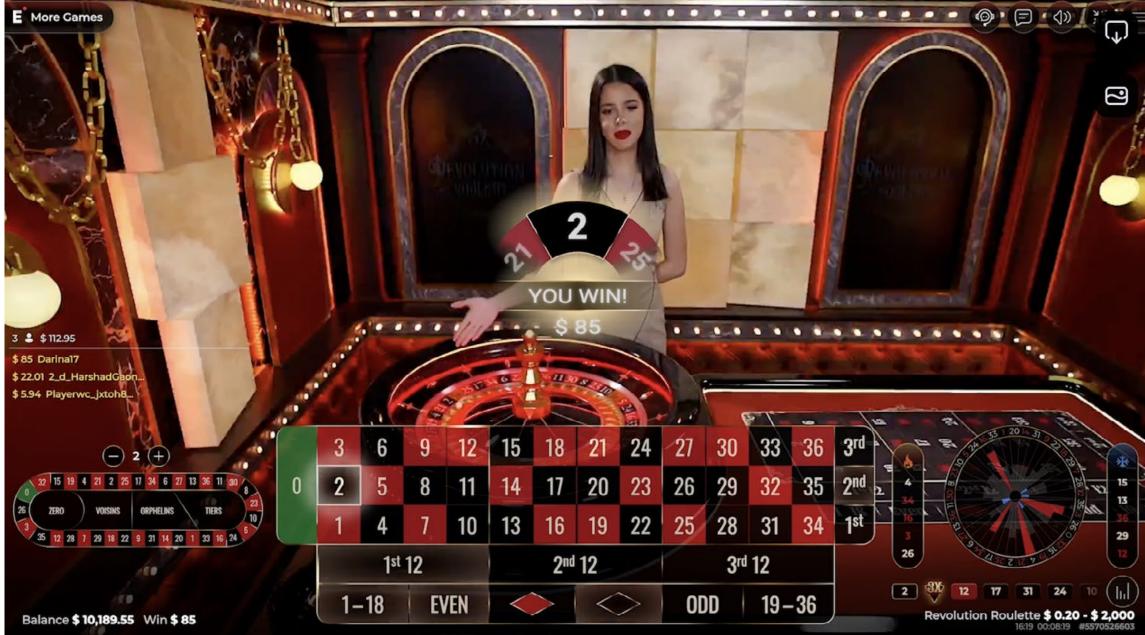

# EXPERIENCE THE UNIQUE SPIN OF A ROULETTE WITH MULTIPLIER POCKETS!

Revolution Roulette combines the excitement of by the combined value of those multipliers. For traditional Roulette with a unique twist. Alongside instance, landing in 2x followed by 5x results in the standard numbers, it features three special a 10x boost on your winning number. The game round continues until the ball lands in a traditional multiplier pockets: 2x, 3x, and 5x. Place your bets! number pocket, maintaining suspense with If the ball lands in a multiplier pocket, and on the each spin. next spin, your number comes up as a winner, your payout will be multiplied accordingly - 2x doubles, Take your shot at bigger rewards—spin the wheel

3x triples, and 5x multiplies your reward by five. with Revolution Roulette today!

The excitement doesn't stop there! If the ball lands in two multiplier pockets consecutively, your bet on the winning number will be multiplied