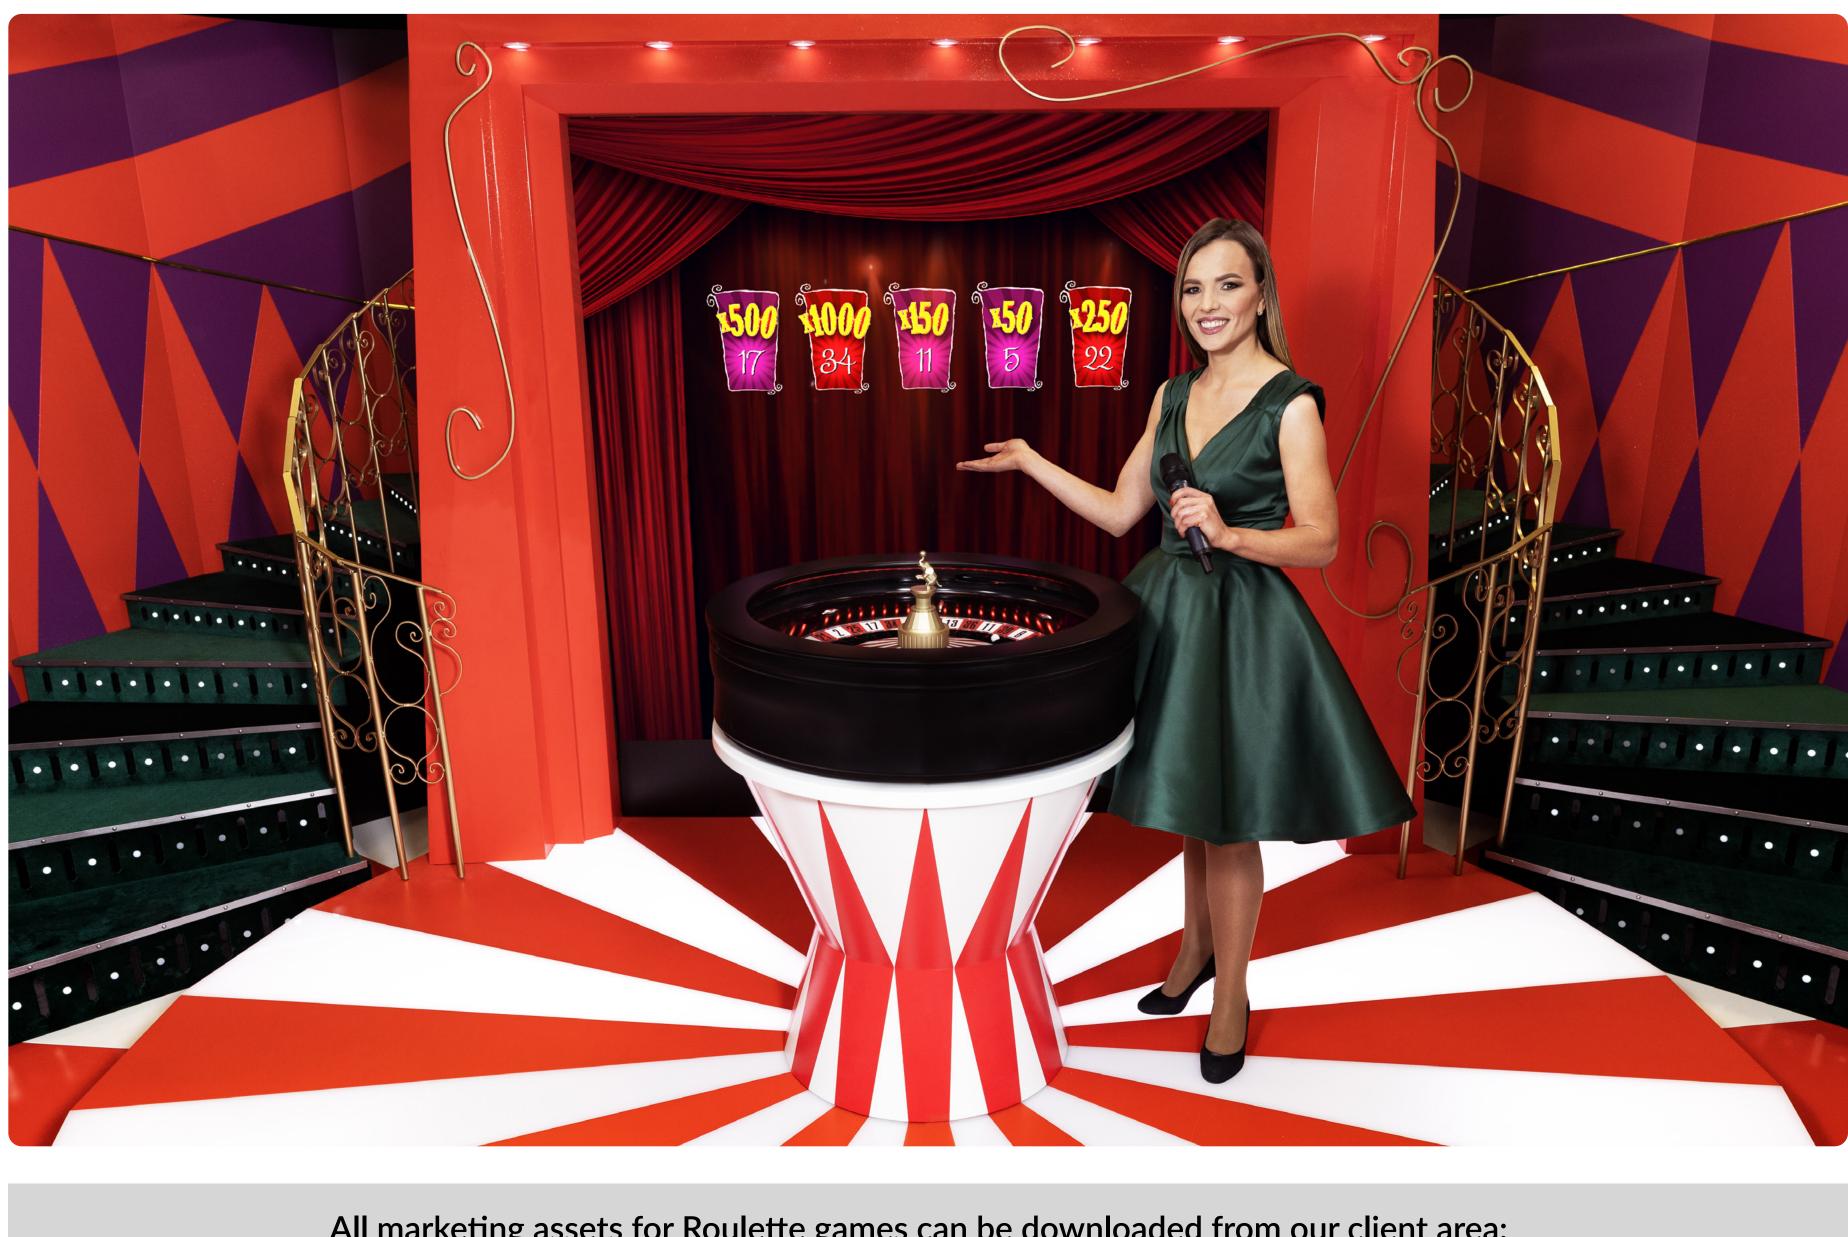

#### **ULTIMATE ROULETTEE**

Ultimate Roulette is a unique multiplier Roulette. One to five Lucky numbers are picked every round to receive random multipliers, which may reach up to 1,000x. Players can buy up to three extra multipliers per game. What is more, the multipliers can expand and spread to up to three neighbours on the betting grid. The new numbers will receive the same multiplier as the original number.

For lucky players, the value of their bought numbers' multiplier can double, making it possible to win up to 2,000 times their bet—what an exciting show!