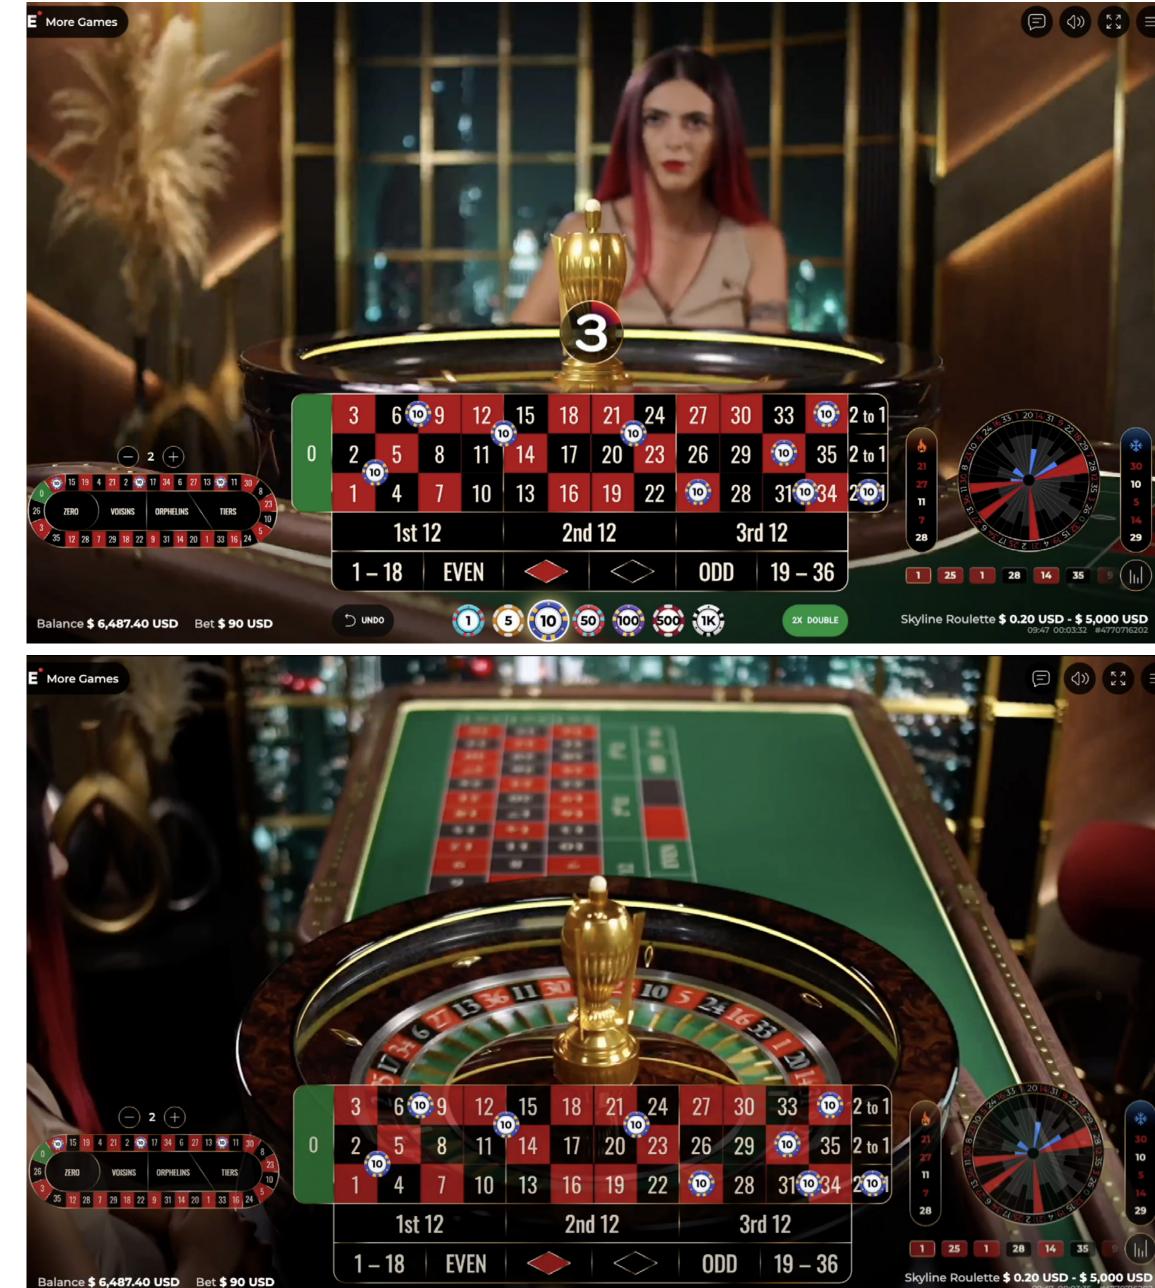

#### HOW TO PLAY

The objective of Roulette is to predict the number on which the ball will land by placing one or more bets that cover that particular number. The wheel in European Roulette includes the numbers 1-16 plus a single 0 (zero).

You can place many different kinds of bets on the Roulette table. Bets can cover a single number or a certain range of numbers - each type of bet has its own payout rate.

Bets made on the numbered spaces on the betting area. or on the lines between them, are called inside bets, while bets made on the special boxes below and to the side of the main grid of numbers are called outside bets. A Straight Up bet or a Split bet are examples of inside bets, bets on Red/Black or Even/ Odd are examples of outside bets.

Neighbour bets are placed on a special oval or racetrack-shaped betting area that allows you to more easily place neighbour bets and other special bets. Each bet covers a different set of numbers and offers different payout odds. Bet spots will be highlighted on the betting grid when placing neighbour bets.