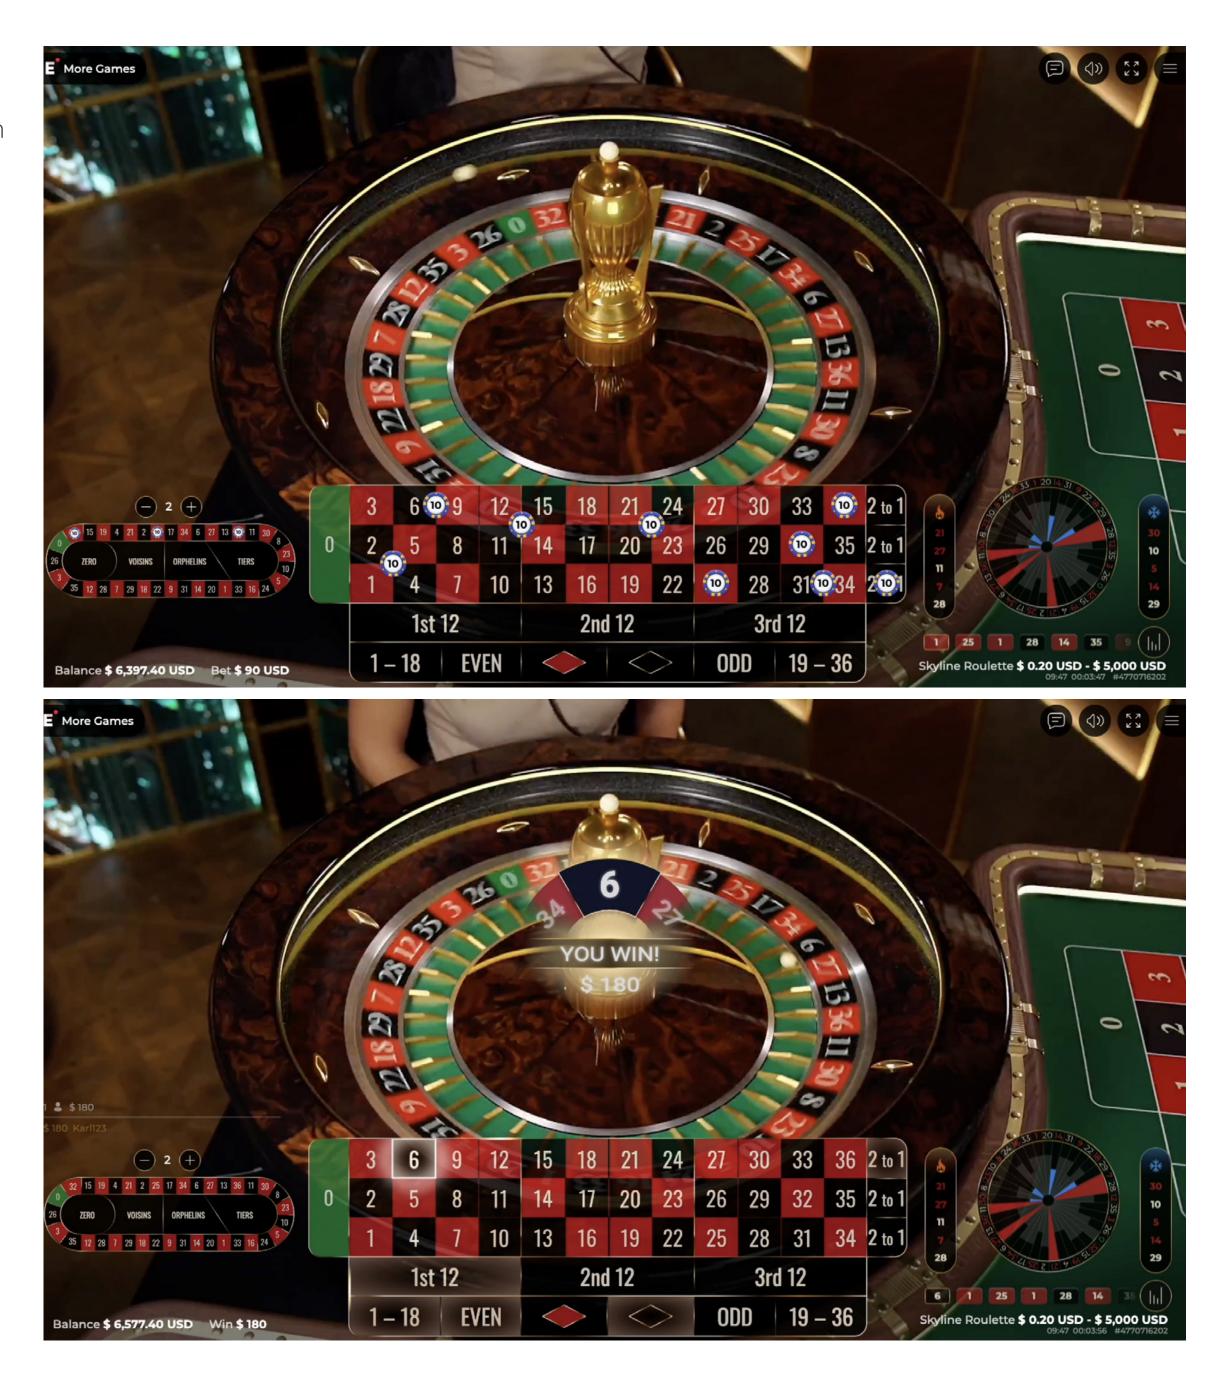

# 

After the betting time has expired, the ball is spun within the Roulette wheel. The ball will eventually come to rest in one of the numbered pockets. You win if you have placed a bet that covers that particular number.

Neighbour bets are placed on a special oval or racetrack-shaped betting area that allows you to more easily place neighbour bets and other special bets. Each bet covers a different set of numbers and offers different payout odds. Bet spots will be highlighted on the betting grid when placing neighbour bets.