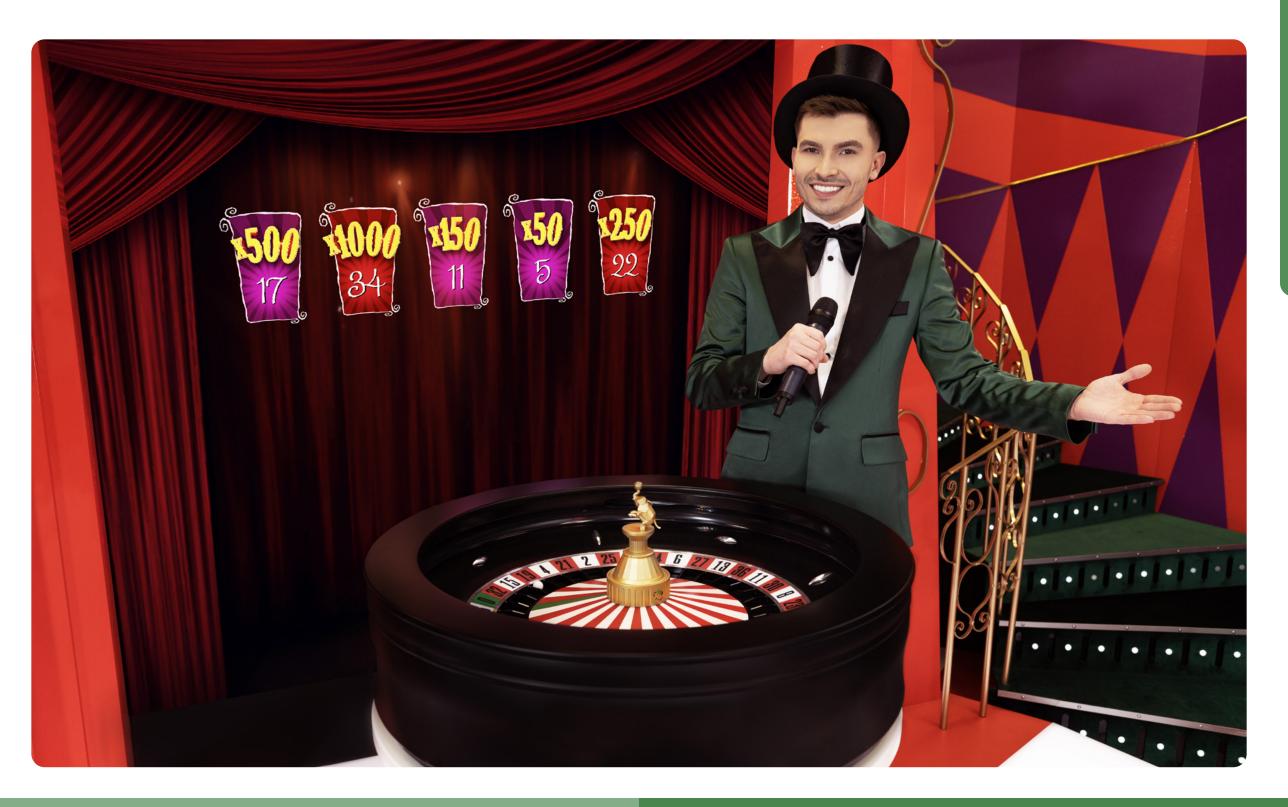

#### **ULTIMATE ROULETTEE**

Ultimate Roulette is a unique multiplier Roulette. One to five Lucky numbers are picked every round to receive random multipliers, which may reach up to 1,000x. Players can buy up to three extra multipliers per game. What is more, the multipliers can expand and spread to up to three neighbours on the betting grid. The new numbers will receive the same multiplier as the original number.

For lucky players, the value of their bought numbers' multiplier can double, making it possible to win up to 2,000 times their bet—what an exciting show!