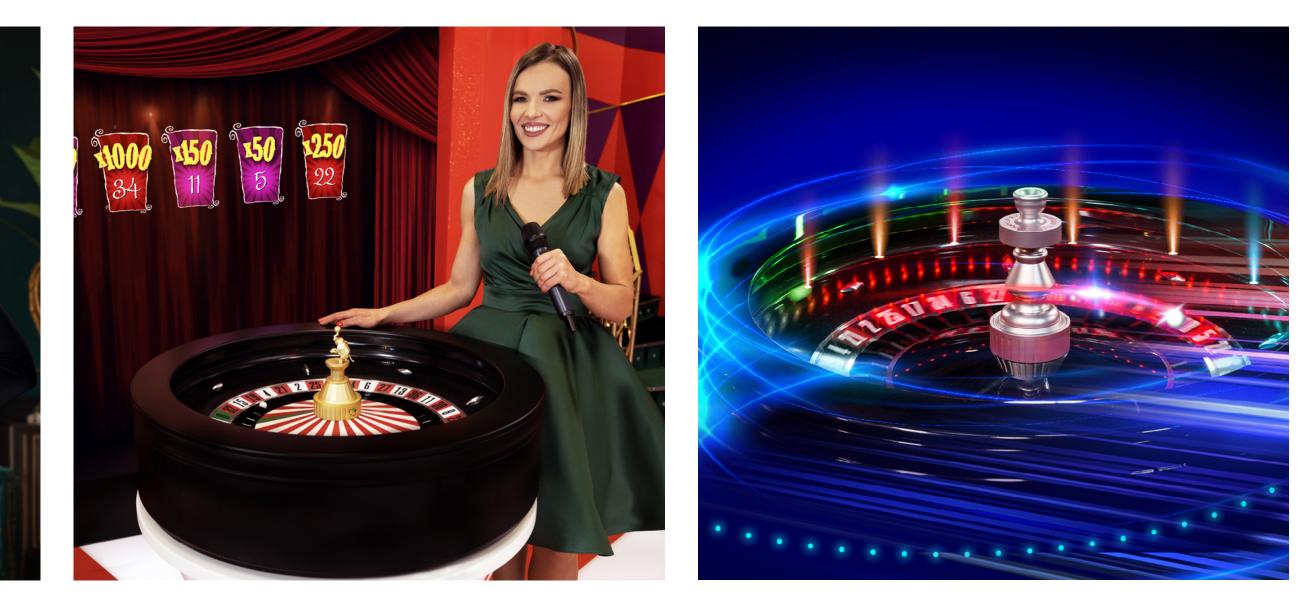

#### **ULTIMATE ROULETTEE**

Ultimate Roulette is a unique multiplier Roulette. One to five Lucky numbers are picked every round to receive random multipliers, which may reach up to 1,000x. Players can buy up to three extra multipliers per game. What is more, the multipliers can expand and spread to up to three neighbours on the betting grid. The new numbers will receive the same multiplier as the original number.

For lucky players, the value of their bought numbers' multiplier can double, making it possible to win up to 2,000 times their bet—what an exciting show!