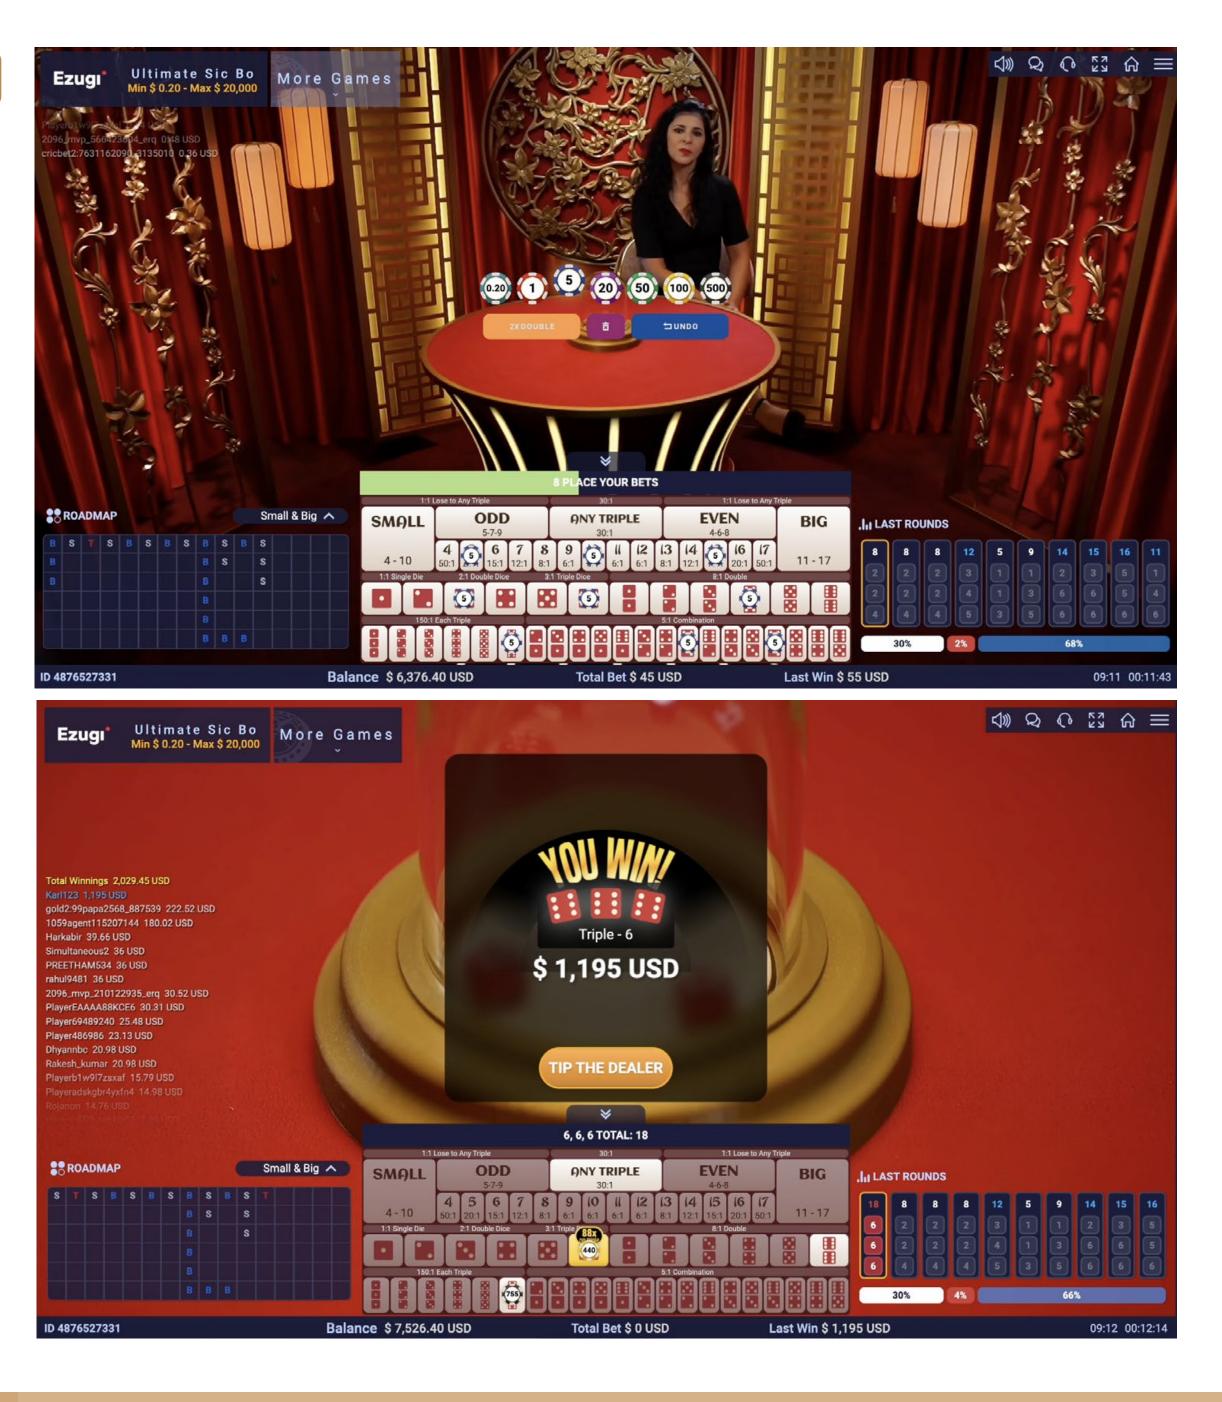

#### HOW TO PLAY

The game is played with three regular dice with a face value of 1 to 6. Players place their bets on one or more combinations shown on the game's betting table to predict the outcome of the shake of the three dice.

#### LIVE BETTING STATISTICS

Players are able to view statistics on the past nine rounds that can help guide their betting choices. Information available includes: dice combinations, the total of the three dice, whether the total was Big or Small, and whether the result was a Triple (three dice showing the same number).

#### **RANDOM MULTIPLIERS**

After betting time has expired, a number of bet spots (from zero to several) are randomly selected to have multipliers of up to 1000x applied to them, as the dice are shaken.

If the player's bet is places on a winning bet spot with an applied multiplier, the payout is multiplied accordingly.

#### THE RESULT

After betting time has expired the dice are shaken and the winning bet spots are highlighted in the user interface.

VISUALS ARE FOR ILLUSTRATIVE PURPOSES AND PRODUCTS MAY VARY