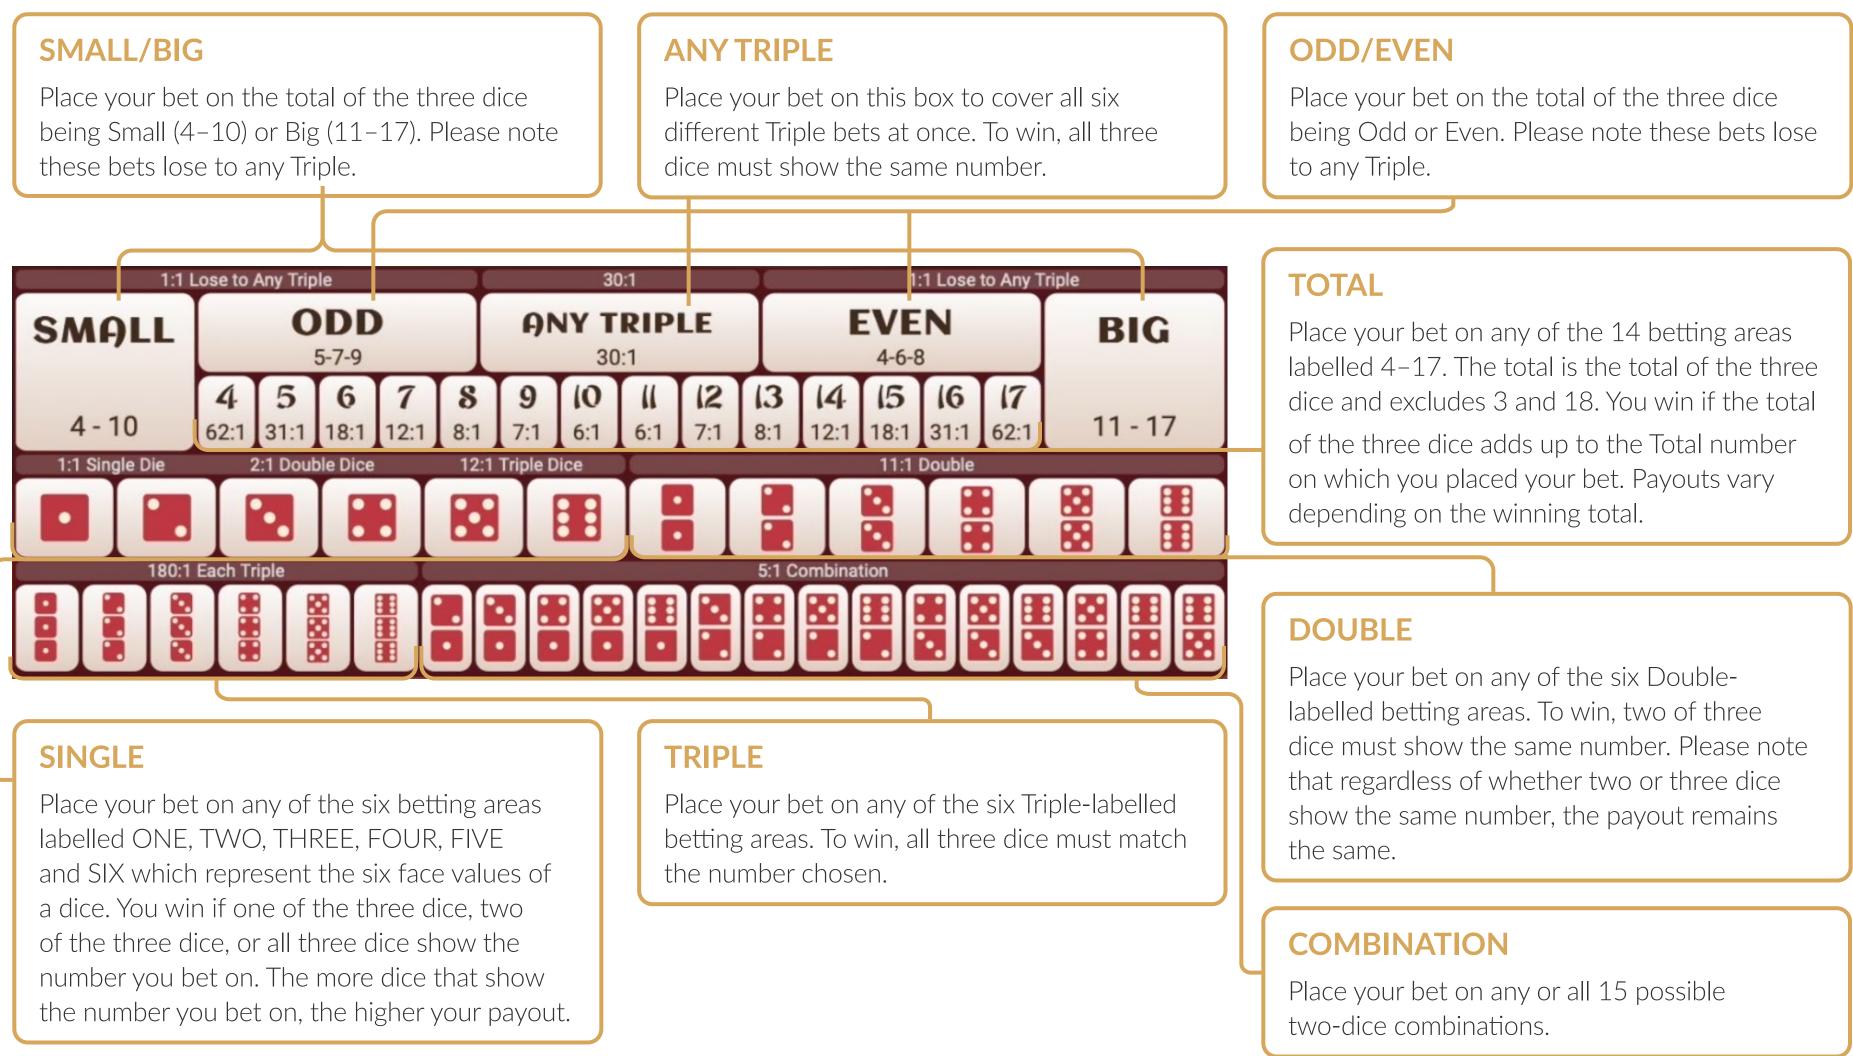

## MARKETING ASSETS

Ultimate Sic Bo offers a variety of different bet types, which are detailed below. Each bet type has its own rate.

CONTACT YOUR KEY ACCOUNT MANAGER FOR MORE INFORMATION

#### **DIFFERENT BET TYPES**

### MARKETING ASSETS

| BET           | PAYOUT   | <b>THEORETICAL PAYOUT PERCENTAGE</b><br>97.22%, based on Small/Big, Even/Odd bets. |                           |
|---------------|----------|------------------------------------------------------------------------------------|---------------------------|
| Small/Big     | 1:1      | RTP range: 95.02%-97.22                                                            | 2%                        |
| Even/Odd      | 1:1      | GAME ID                                                                            | 52                        |
| Double        | 1:8-87   | TABLE ID                                                                           | 224100                    |
| Triple        | 1:15-999 | LIMITS                                                                             | min €0.50/<br>max €10,000 |
| Any Triple    | 1:30-87  |                                                                                    |                           |
| 4 or 17       | 1:50-499 |                                                                                    |                           |
| 5 or 16       | 1:20-249 |                                                                                    |                           |
| 6 or 15       | 1:15-87  |                                                                                    |                           |
| 7 or 14       | 1:12-29  |                                                                                    |                           |
| 8 or 13       | 1:8-24   |                                                                                    |                           |
| 9 or 12       | 1:6-49   |                                                                                    |                           |
| 10 or 11      | 1:6-24   |                                                                                    |                           |
| Outside bets: |          |                                                                                    |                           |
| Single        | 1:1      |                                                                                    |                           |
| Double        | 2:1-19   |                                                                                    |                           |
| Triple        | 1:3-87   |                                                                                    |                           |