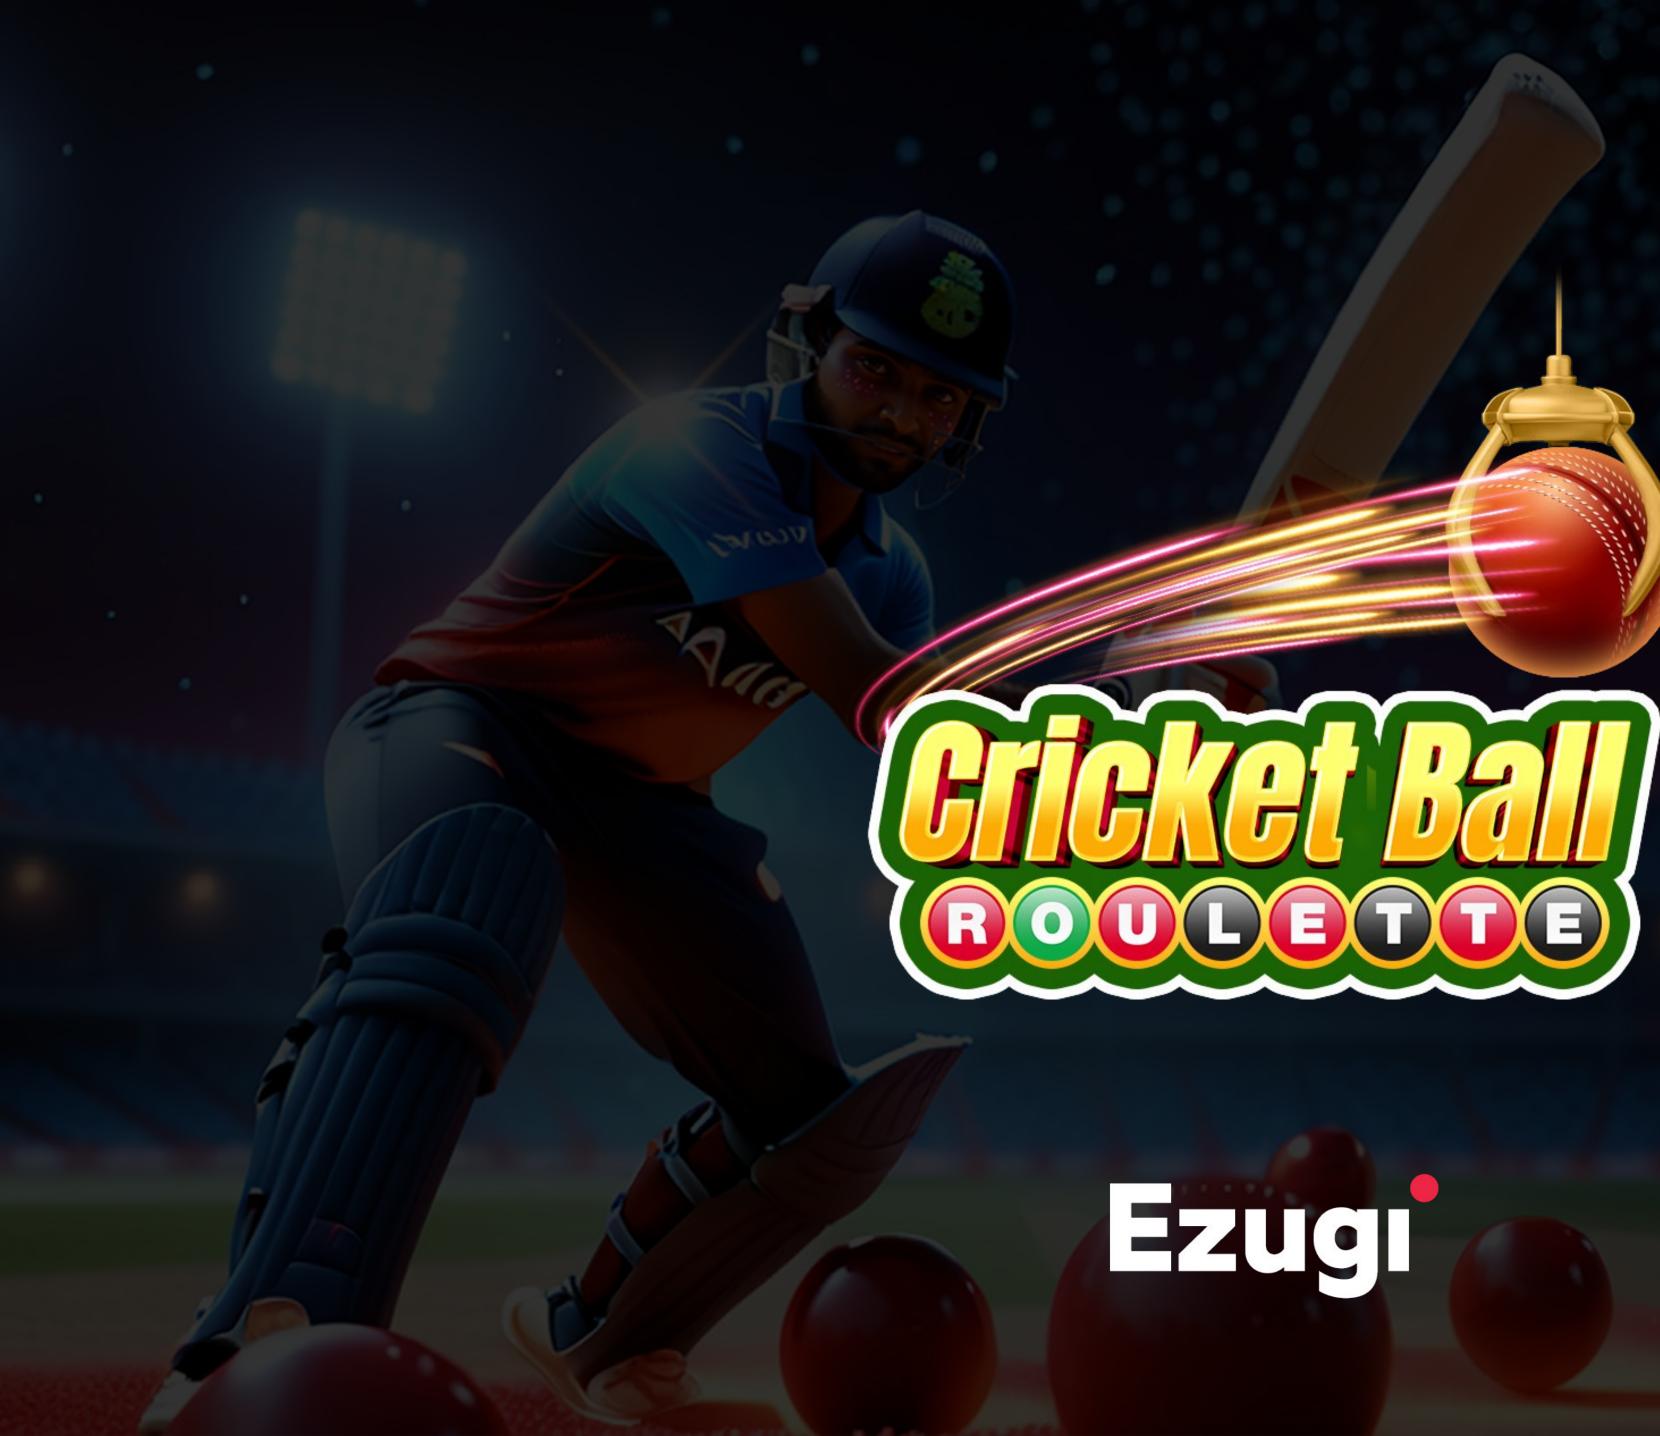

## IMMERSE YOURSELF IN THE EXHILARATING BLEND OF ARCADE ENTERTAINMENT AND LIVE ROULETTE

Introducing Cricket Ball Roulette, an exciting addition to the EZ Arcade lineup! Bringing the beloved nostalgia of arcade claw games to the live casino realm, Cricket Ball Roulette revolutionises the online gaming experience.

Cricket Ball Roulette seamlessly merges the timeless appeal of classic Roulette with the thrilling dynamics of arcade claw machines, delivering

CONTACT YOUR KEY ACCOUNT MANAGER FOR MORE INFORMATION

a fresh twist on the traditional casino favourite.

Designed for multiple players, this single machine offers endless excitement with European and American Roulette variations. Get ready to redefine your Roulette experience with this unique arcade adaptation.