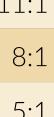

#### PAYOUT

| BET          | COVERS     | PAYOUT |
|--------------|------------|--------|
| Inside bets  |            |        |
| Straight     | 1 Number   | 35:1   |
| Split        | 2 Numbers  | 17:1   |
| Street       | 3 Numbers  | 11:1   |
| Corner       | 4 Numbers  | 8:1    |
| Line         | 6 Numbers  | 5:1    |
| Outside bets |            |        |
| Trio         | 3 Numbers  | 11:1   |
| First Four   | 4 Numbers  | 8:1    |
| Basket       | 5 Numbers  | 6:1    |
| Column/Dozen | 12 Numbers | 2:1    |
| Red/Black    | 18 Numbers | 1:1    |
| Odd/Even     | 18 Numbers | 1:1    |