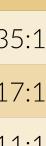

#### PAYOUT

| BET          | COVERS     | PAYOUT |
|--------------|------------|--------|
| Inside bets  |            |        |
| Straight     | 1 Number   | 35:1   |
| Split        | 2 Numbers  | 17:1   |
| Street       | 3 Numbers  | 11:1   |
| Corner       | 4 Numbers  | 8:1    |
| Line         | 6 Numbers  | 5:1    |
| Outside bets |            |        |
| Trio         | 3 Numbers  | 11:1   |
| First Four   | 4 Numbers  | 8:1    |
| Basket       | 5 Numbers  | 6:1    |
| Column/Dozen | 12 Numbers | 2:1    |
| Red/Black    | 18 Numbers | 1:1    |
| Odd/Even     | 18 Numbers | 1:1    |