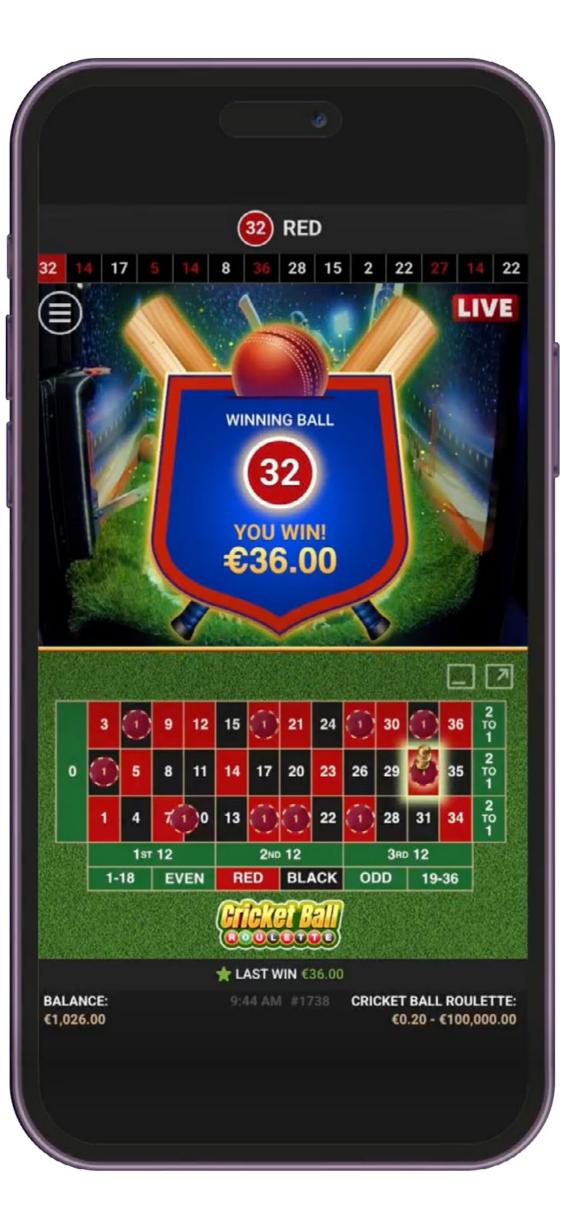

#### **THE RESULT**

After betting time has expired, the autonomous claw will navigate and pick up a random number ball from the plate.

You win if you have placed a chip on that particular winning number.