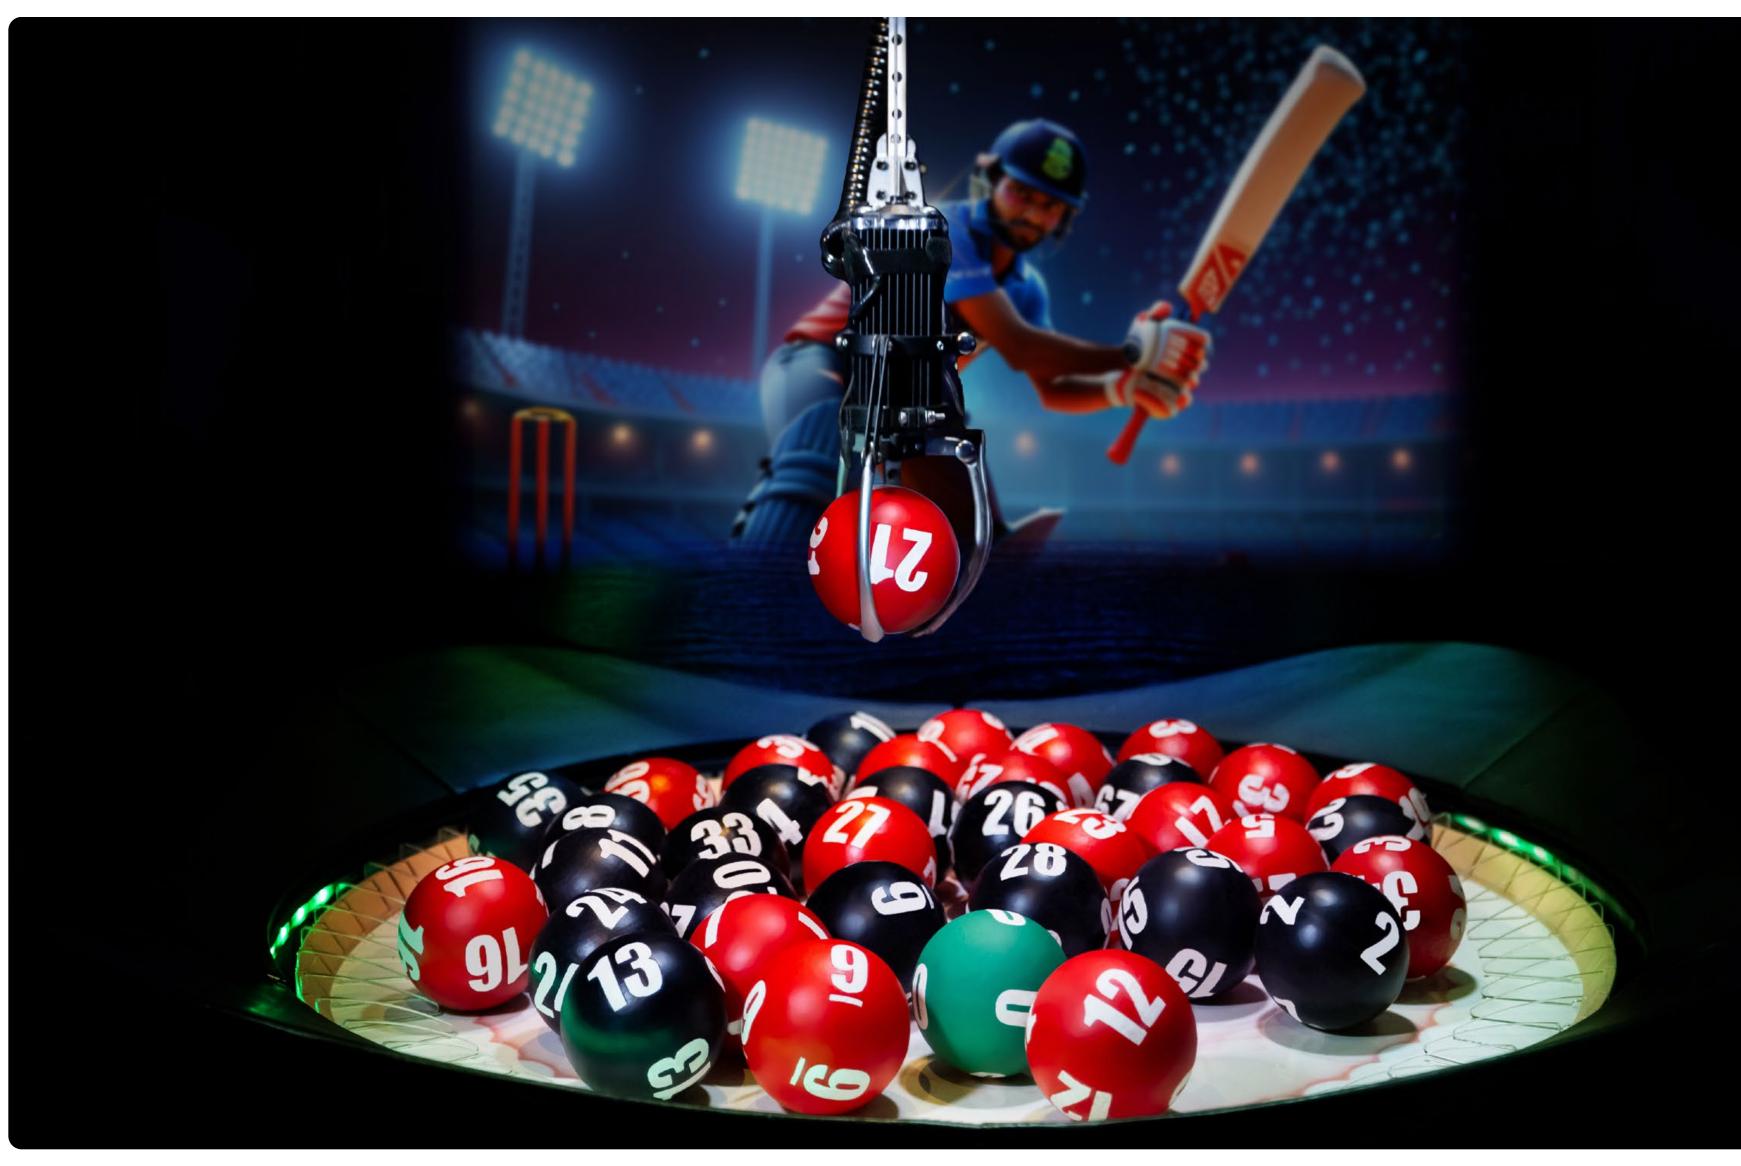

## IMMERSE YOURSELF IN THE EXHILARATING BLEND OF ARCADE ENTERTAINMENT AND LIVE ROULETTE

Introducing Cricket Ball Roulette, an exciting addition to the EZ Arcade lineup! Bringing the beloved nostalgia of arcade claw games to the live casino realm, Cricket Ball Roulette revolutionises the online gaming experience.

### HOW TO PLAY

The objective of Cricket Ball Roulette is to predict the number that the claw will pick up by placing one or more bets that cover that particular number.

#### **THE RESULT**

After betting time has expired, the autonomous claw will navigate and pick up a random number ball from the plate.

You win if you have placed a chip on that particular winning number.