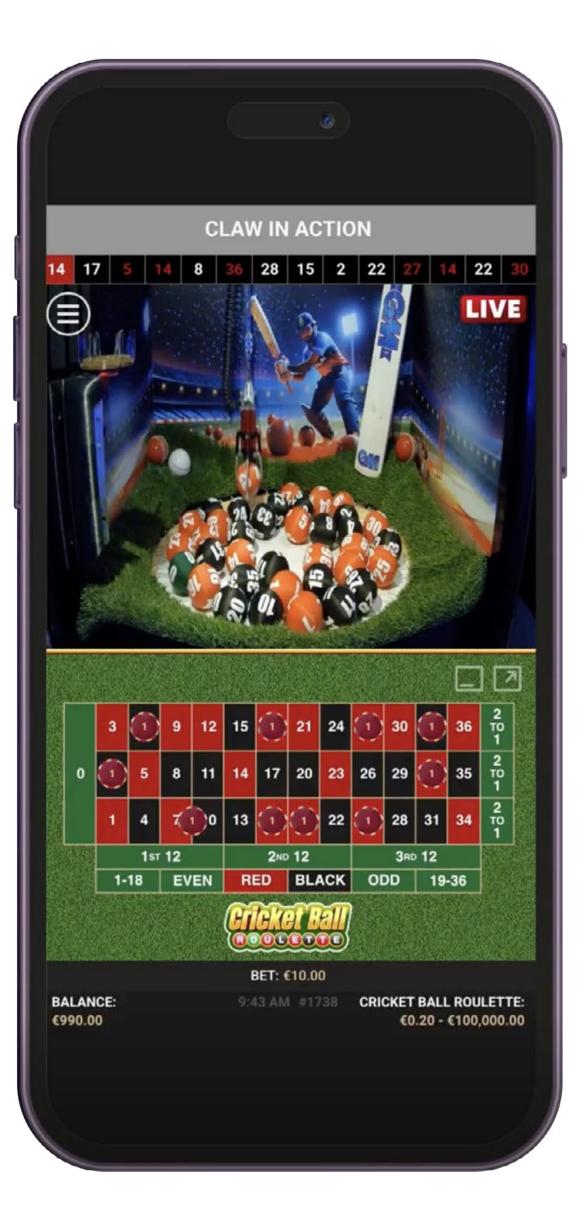

### HOW TO PLAY

The objective of Cricket Ball Roulette is to predict the number that the claw will pick up by placing one or more bets that cover that particular number.

#### **BETTING PHASE**

Place one or more chips on the betting grid to participate in the game.

You can place many different kinds of bets on the betting grid. Bets can cover a single number or a specific range of numbers; each type of bet has its own payout odds.

#### **THE RESULT**

After betting time has expired, the autonomous claw will navigate and pick up a random number ball from the plate.

You win if you have placed a chip on that particular winning number.