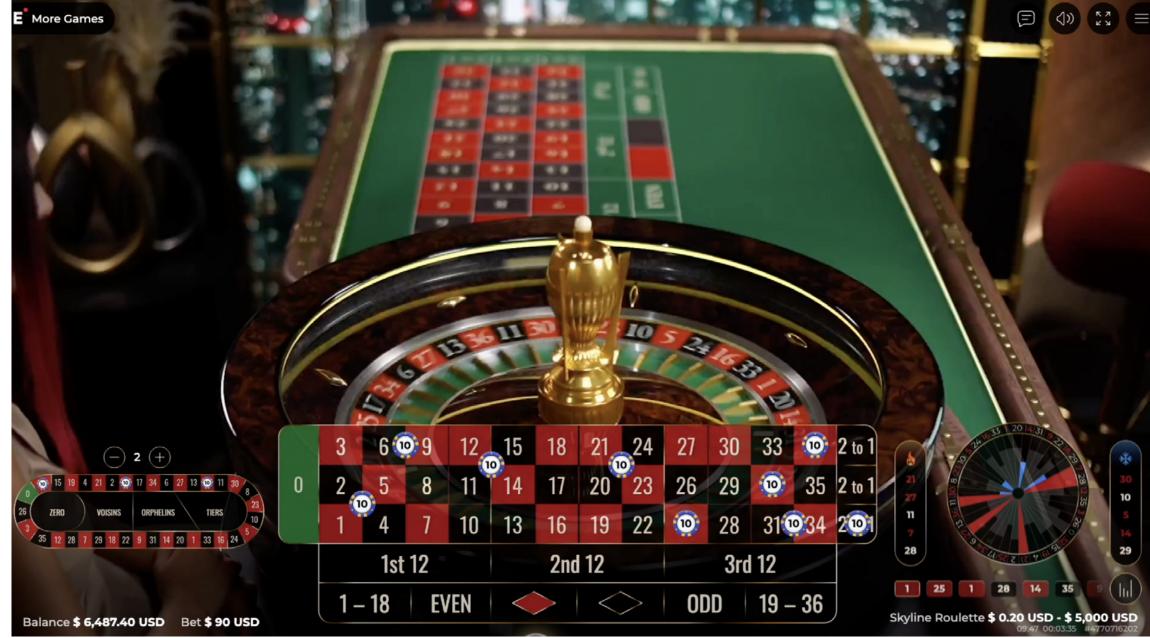

### **HOW TO PLAY**

The objective of Roulette is to predict the number on which the ball will land by placing one or more bets that cover that particular number. The wheel in European Roulette includes the numbers 1-16 plus a single O (zero).

You can place many different kinds of bets on the Roulette table. Bets can cover a single number or a certain range of numbers - each type of bet has its own payout rate.

Bets made on the numbered spaces on the betting area, or on the lines between them, are called inside bets, while bets made on the special boxes below and to the side of the main grid of numbers are called outside bets. A Straight Up bet or a Split bet are examples of inside bets, bets on Red/Black or Even/Odd are examples of outside bets.

GAME OVERVIEW
VARIANTS

**HOW TO PLAY** 

PAYOUTS

MARKETING ASSETS

Ezugi

After the betting time has expired, the ball is spun within the Roulette wheel. The ball will eventually come to rest in one of the numbered pockets. You win if you have placed a bet that covers that particular number.