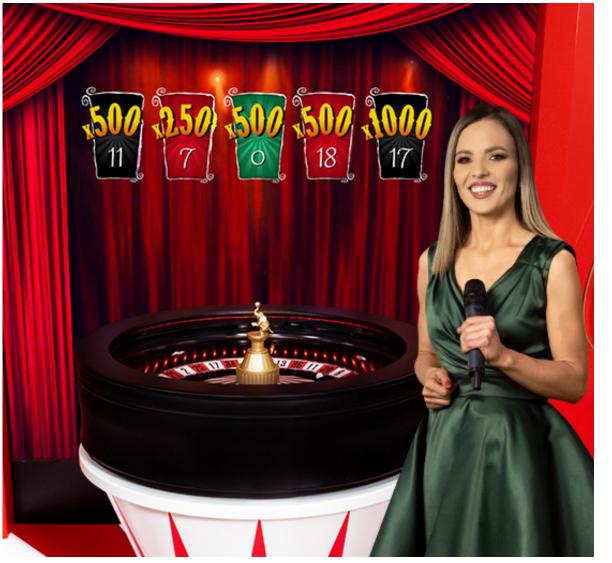

#### **ULTIMATE ROULETTEE**

Ultimate Roulette is a unique multiplier Roulette.
One to five Lucky numbers are picked every round to receive random multipliers, which may reach up to 1,000x. Players can buy up to three extra multipliers per game. What is more, the multipliers can expand and spread to up to three neighbours on the betting grid. The new numbers will receive the same multiplier as the original number.

For lucky players, the value of their bought numbers' multiplier can double, making it possible to win up to 2,000 times their bet—what an exciting show!

The studio also offers Auto Ultimate Roulette, which features a Chromakey background and provides a fully automated Roulette experience.