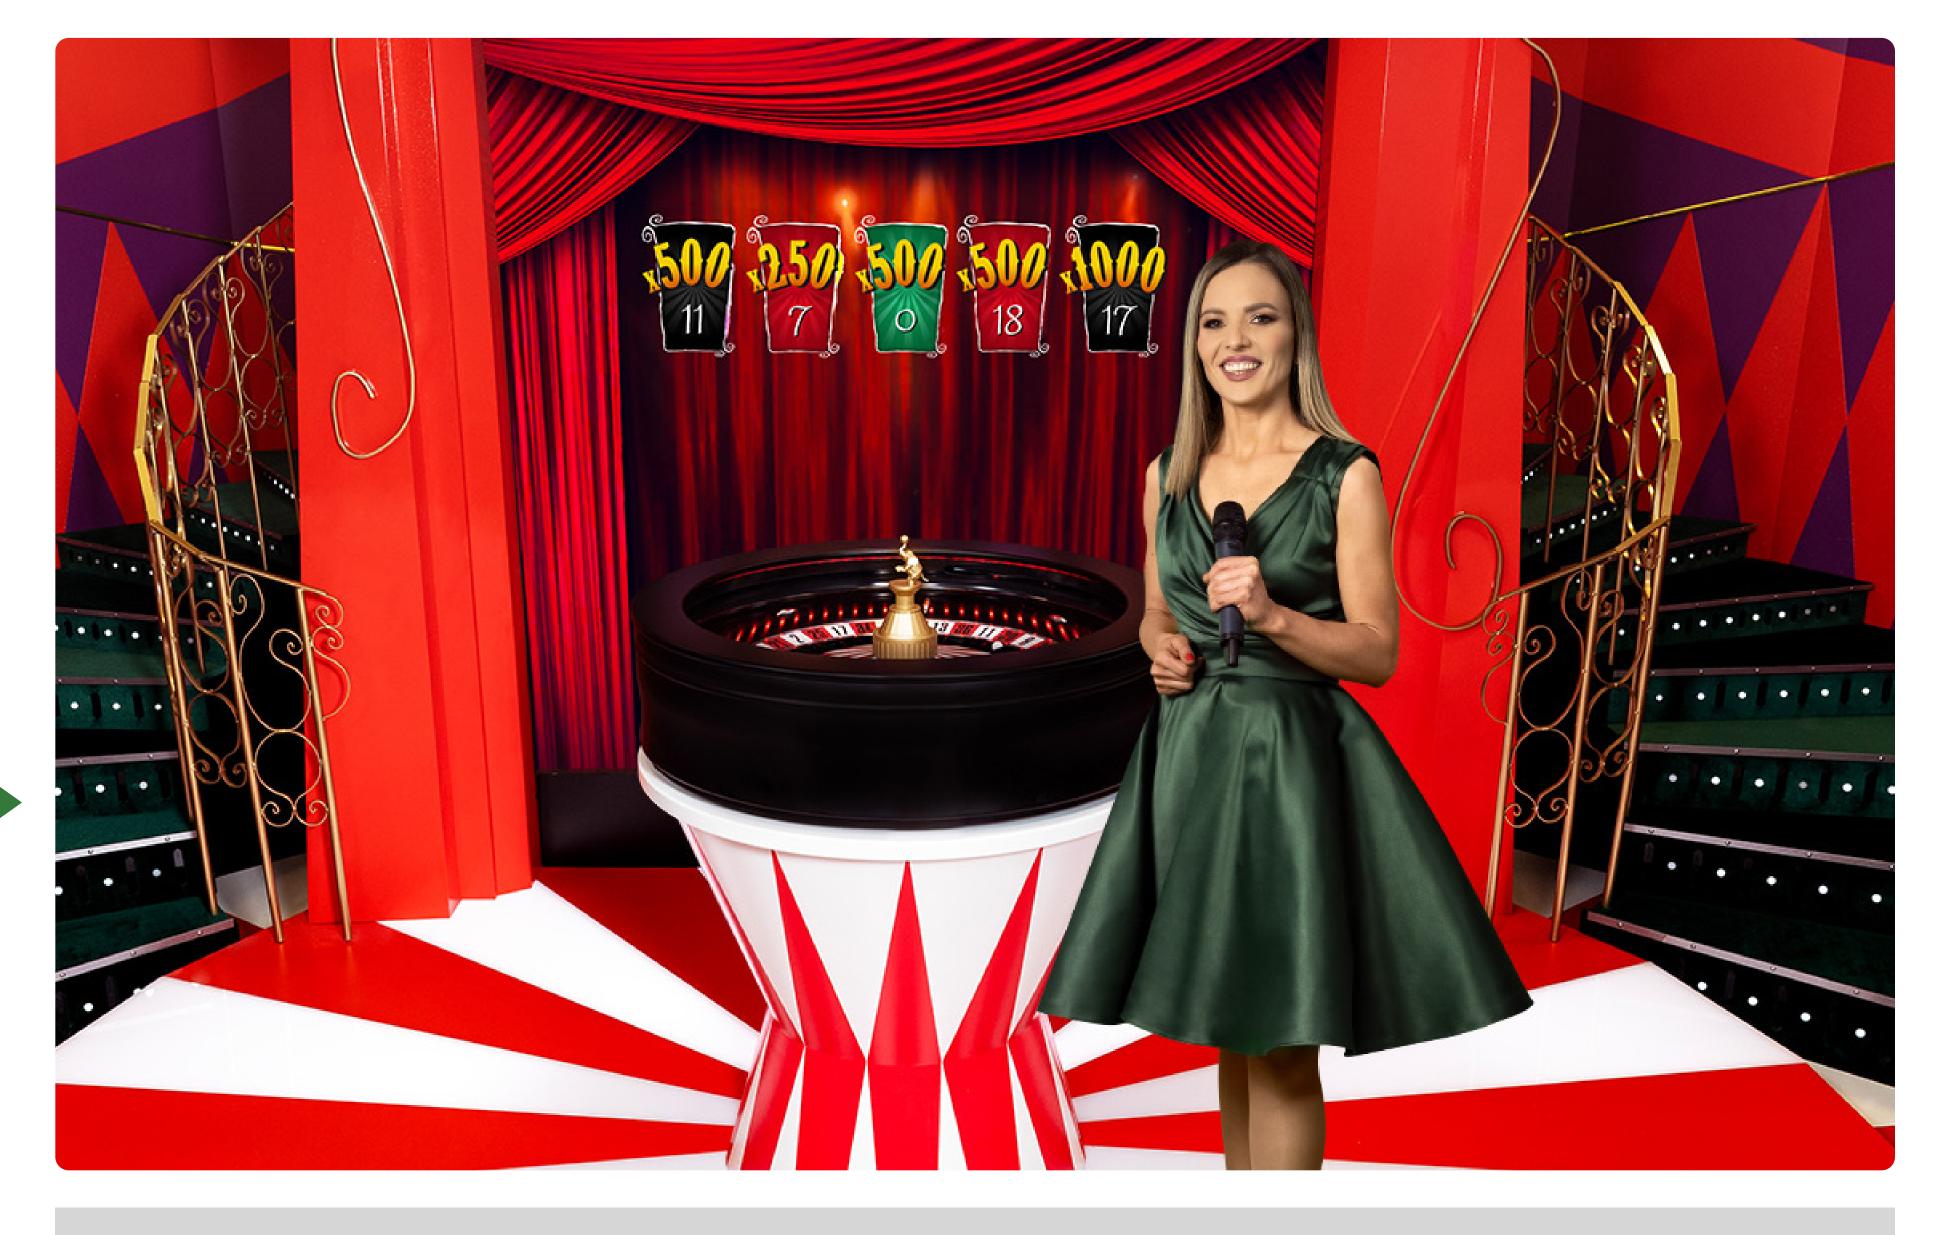

#### **ULTIMATE ROULETTEE**

Ultimate Roulette is a unique multiplier Roulette.
One to five Lucky numbers are picked every round to receive random multipliers, which may reach up to 1,000x. Players can buy up to three extra multipliers per game. What is more, the multipliers can expand and spread to up to three neighbours on the betting grid. The new numbers will receive the same multiplier as the original number.

For lucky players, the value of their bought numbers' multiplier can double, making it possible to win up to 2,000 times their bet—what an exciting show!

The studio also offers Auto Ultimate Roulette, which features a Chromakey background and provides a fully automated Roulette experience.