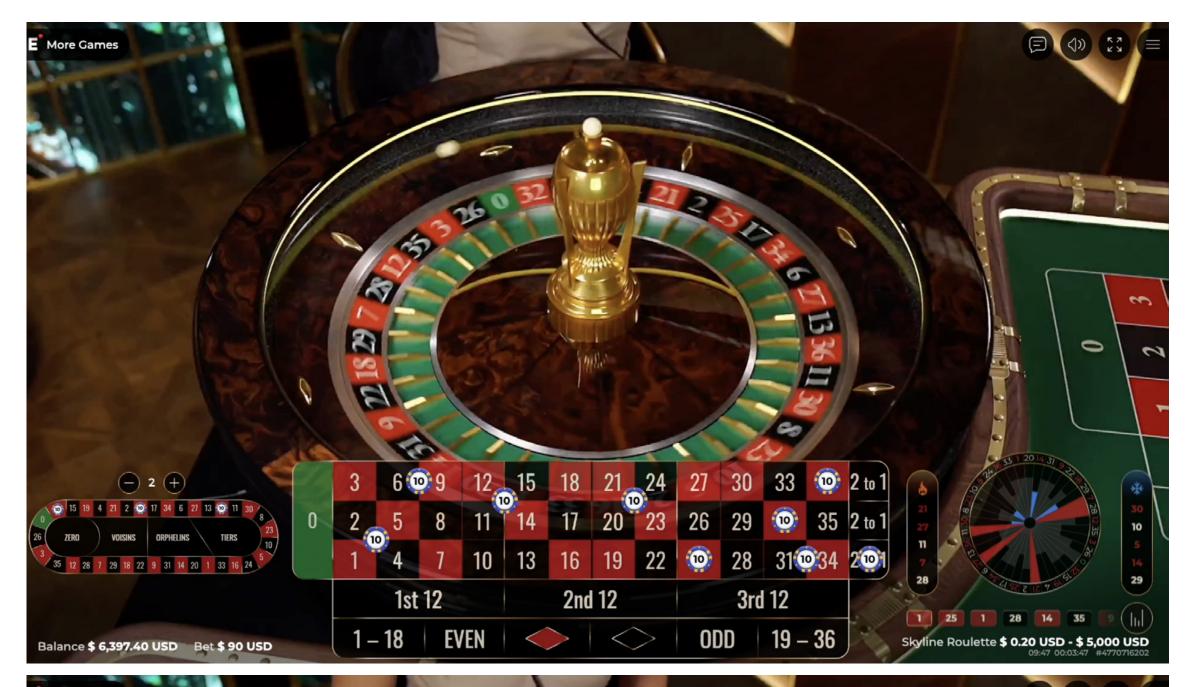

### **HOW TO PLAY**

The objective of Roulette is to predict the number on which the ball will land by placing one or more bets that cover that particular number. The wheel in European Roulette includes the numbers 1-16 plus a single O (zero).

You can place many different kinds of bets on the Roulette table. Bets can cover a single number or a certain range of numbers - each type of bet has its own payout rate.

Bets made on the numbered spaces on the betting area, or on the lines between them, are called inside bets, while bets made on the special boxes below and to the side of the main grid of numbers are called outside bets. A Straight Up bet or a Split bet are examples of inside bets, bets on Red/Black or Even/Odd are examples of outside bets.

Neighbour bets are placed on a special oval or racetrack-shaped betting area that allows you to more easily place neighbour bets and other special bets. Each bet covers a different set of numbers and offers different payout odds. Bet spots will be highlighted on the betting grid when placing neighbour bets.