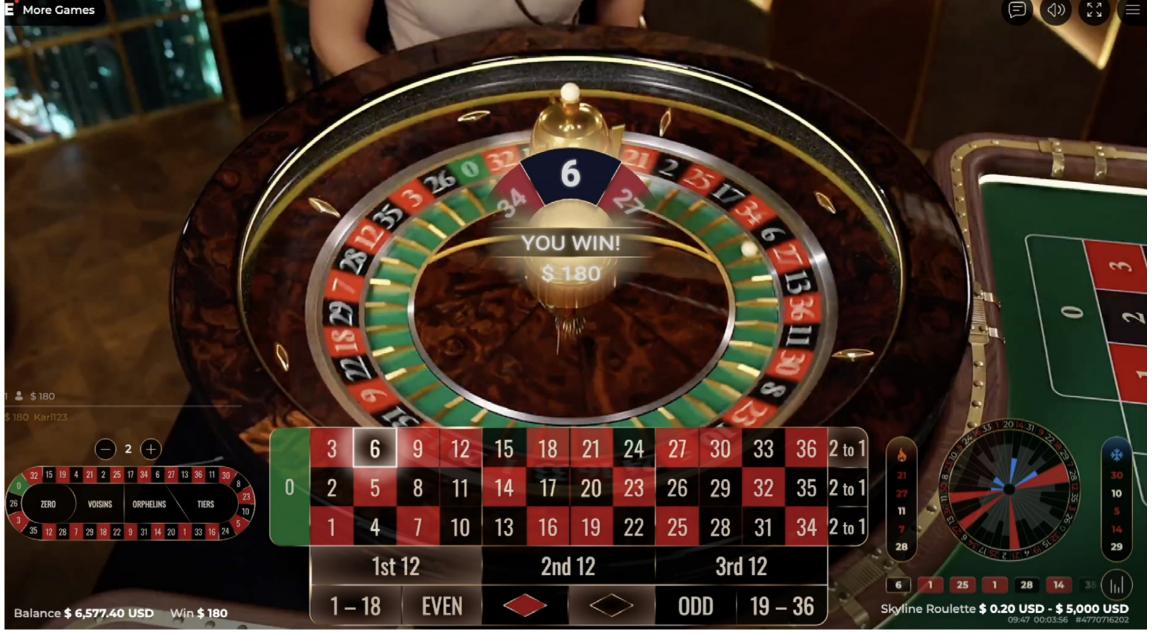

### **HOW TO PLAY**

The objective of Roulette is to predict the number on which the ball will land by placing one or more bets that cover that particular number. The wheel in European Roulette includes the numbers 1-16 plus a single O (zero).

You can place many different kinds of bets on the Roulette table. Bets can cover a single number or a certain range of numbers - each type of bet has its own payout rate.

Bets made on the numbered spaces on the betting area, or on the lines between them, are called inside bets, while bets made on the special boxes below and to the side of the main grid of numbers are called outside bets. A Straight Up bet or a Split bet are examples of inside bets, bets on Red/Black or Even/Odd are examples of outside bets.

GAME OVERVIEW
VARIANTS

**HOW TO PLAY** 

PAYOUTS

MARKETING ASSETS

Ezugi

After the betting time has expired, the ball is spun within the Roulette wheel. The ball will eventually come to rest in one of the numbered pockets. You win if you have placed a bet that covers that particular number.