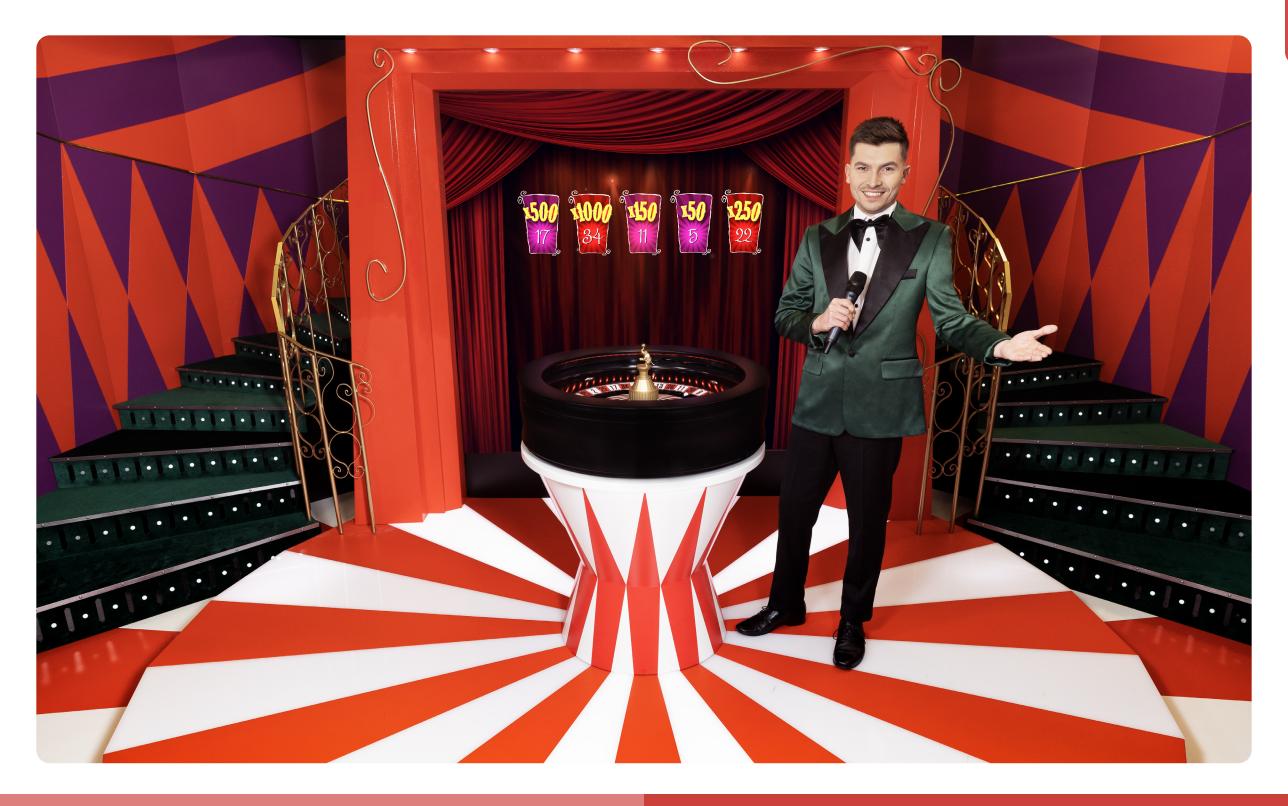

#### **HOW TO PLAY**

The objective of Ultimate Roulette is to predict the number on which the ball will come to rest in the wheel by placing one or more bets that cover that particular number. The wheel includes the numbers 1–36 plus a single zero.

The ball is spun automatically by an Auto Roulette wheel. After betting time has expired, one to five randomly selected multipliers will appear on the betting grid and will be announced by the game presenter. Once the Extra Multiplier pop-up window appears players may choose to buy up to three multipliers, with each extra multiplier costing 10% of the player's bet.

What's more, in each round there is a chance for the multipliers to expand and spread to up to three neighbours on the betting grid. Each new number receives the same multiplier as the original number.

The ball will eventually come to rest in one of the numbered pockets on the wheel.

The player wins if they placed a bet that covers that particular winning number. If the winning number is among the randomly selected numbers and/or purchased extra multipliers, then the bet is multiplied by the random or extra multiplier.