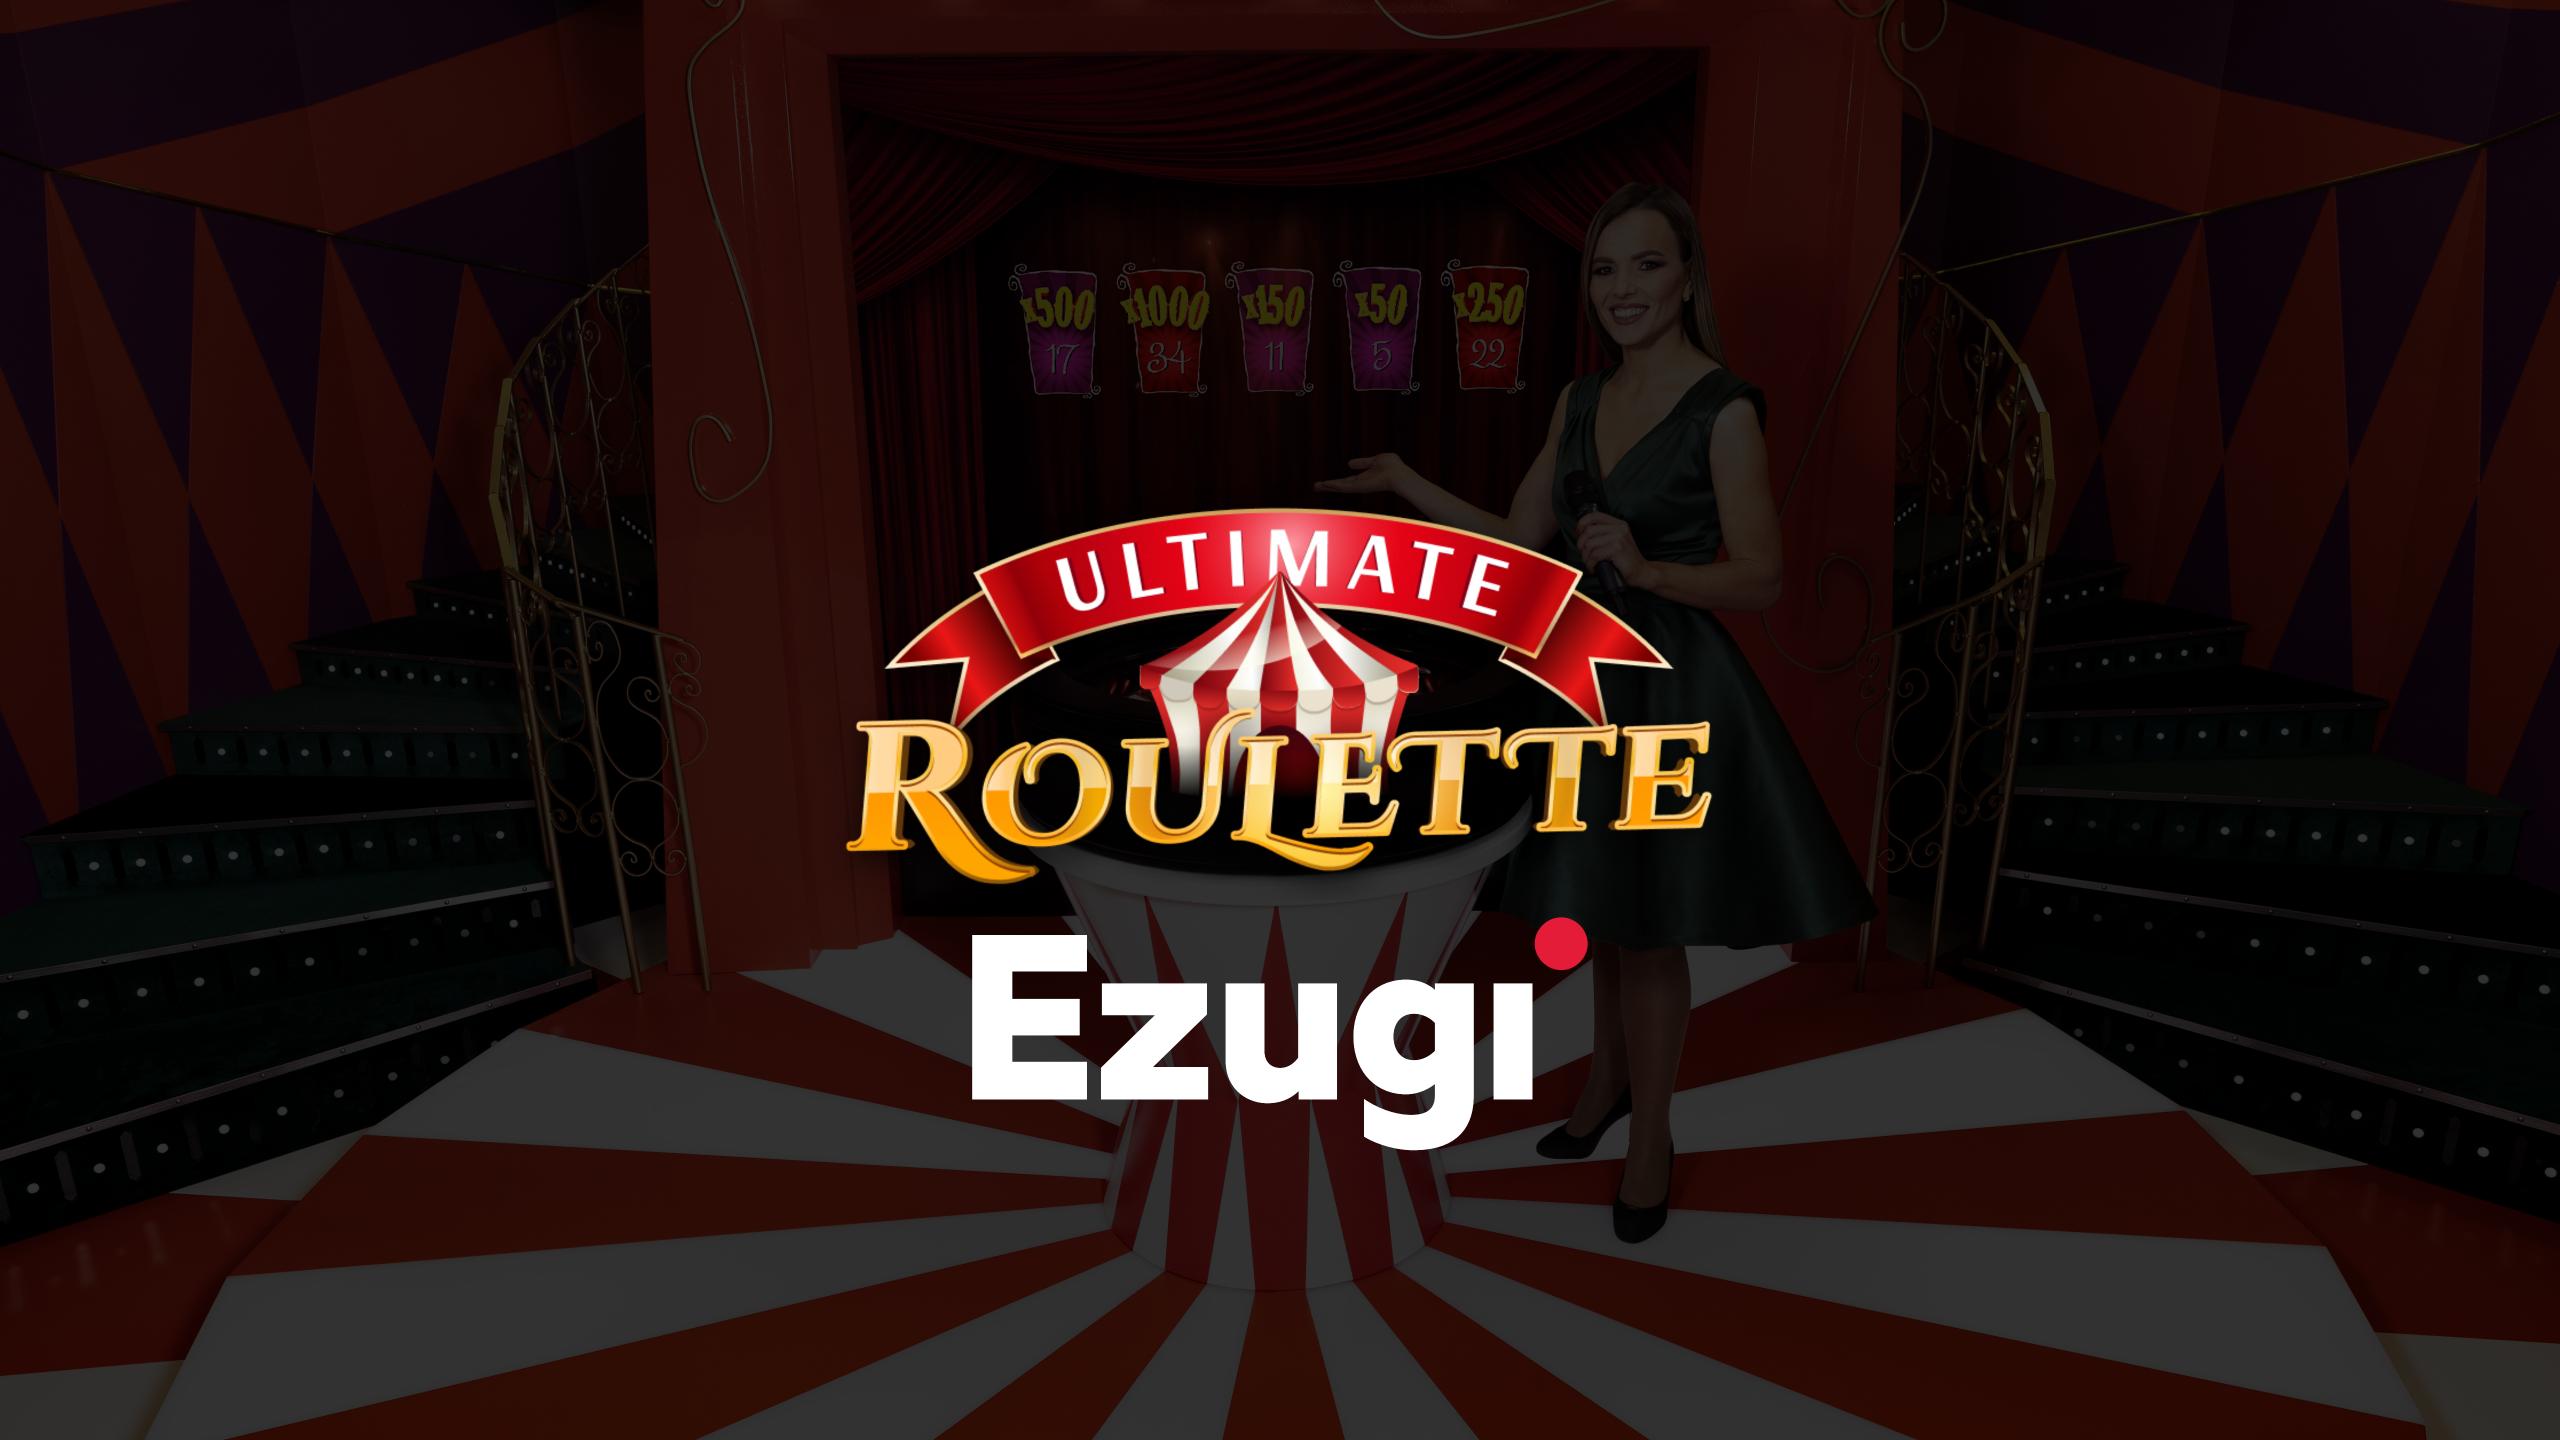

# ULTIMATE ROULETTE LIVE GAME SHOW WITH UNIQUE MULTIPLIERS

Roll up for the greatest Roulette show on earth!

Ezugi's new Ultimate Roulette live game show is unique multiplier Roulette, with the excitement taken to dizzy heights in a stunning circus-themed environment.

Ultimate Roulette blends classic Roulette gameplay, circus fun, TV game show thrills and a new, intuitive user interface to present truly entertaining opportunities for players to win big.

The unique multipliers enhance players' chances of high payouts and give them more choice than ever.

In every game round, one to five numbers receive random multipliers, which may reach up to 1,000x. Then there's the option to buy up to three extra multipliers per game.

But the fun and suspense doesn't stop there.

The ball is spun automatically by an Auto Roulette wheel. After betting time has expired, one to five randomly selected multipliers will appear on the betting grid and will be announced by the game presenter. Once the Extra Multiplier pop-up window appears players may choose to buy up to three multipliers, with each extra multiplier costing 10% of the player's bet.