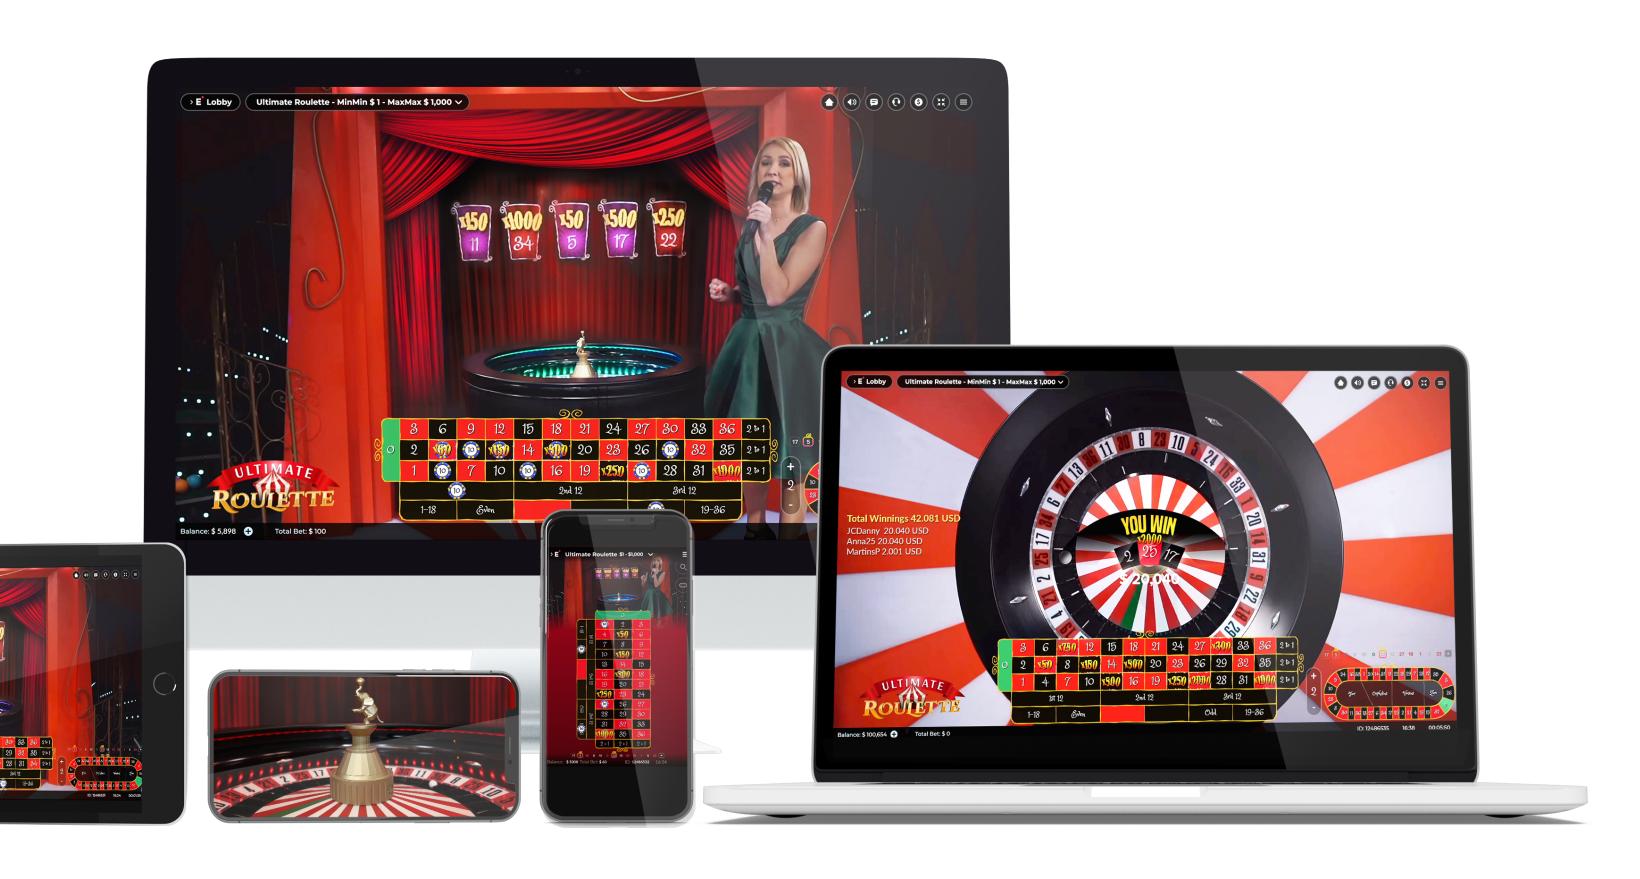

#### **USER INTERFACE ELEMENTS**

#### **STATISTICS**

Click here to show hot and cold numbers. You can choose to see the last 100 spins or up to the last 500 spins.

#### **WINNING NUMBERS**

The winning numbers display shows the most recent winning numbers.

#### **BETTING GRID**

Place bets by clicking the appropriate bet spot on the betting grid.

#### **NEIGHBOUR BETS**

Click on a number to place a bet that covers a set of numbers. You can change the number of neighbours to select.

GAME OVERVIEW
HOW TO PLAY

**DEVICES** 

**PAYOUTS** 

MARKETING ASSETS