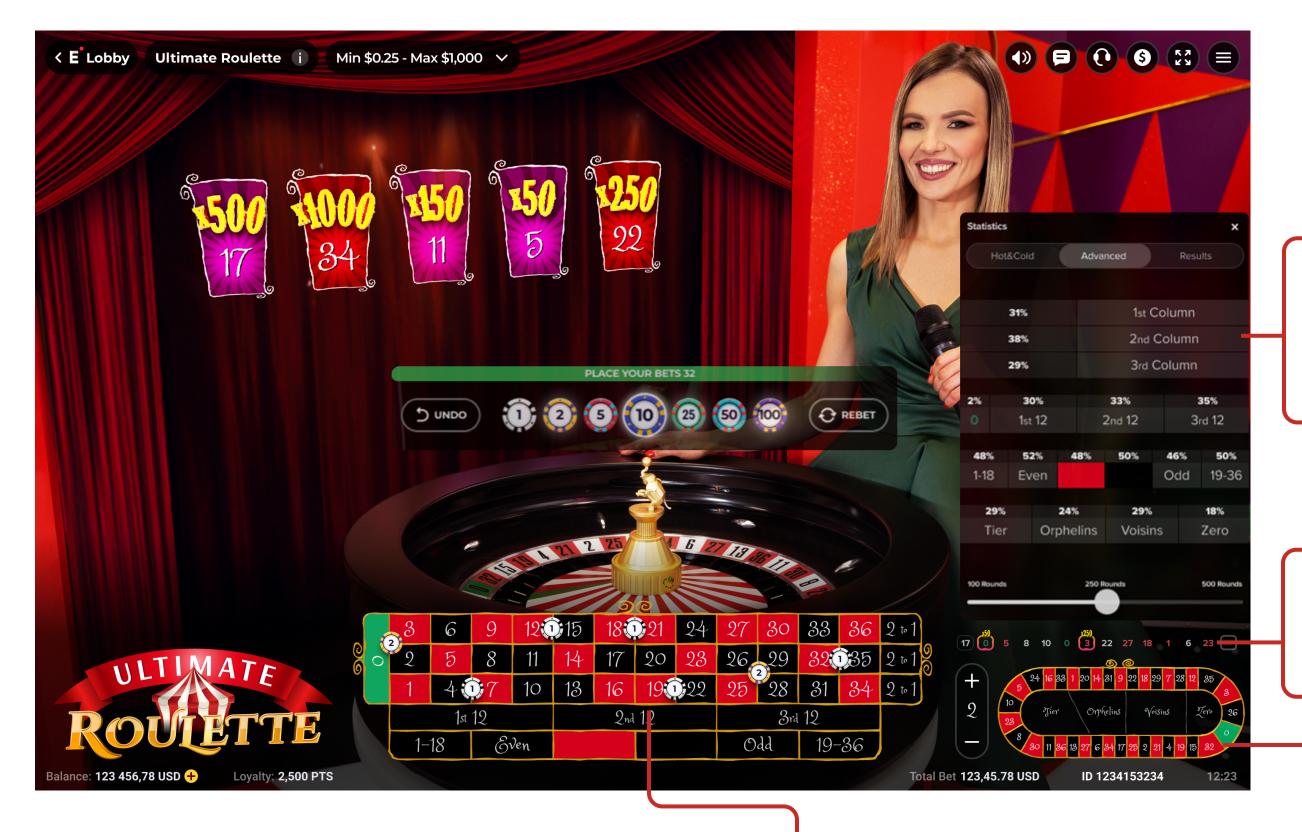

#### **STATISTICS**

Click here to show hot and cold numbers. You can choose to see the last 100 spins or up to the last 500 spins.

#### **BETTING GRID**

Place bets by clicking the appropriate bet spot on the betting grid.

#### **NEIGHBOUR BETS**

Click on a number to place a bet that covers a set of numbers. You can change the number of neighbours to select.

GAME OVERVIEW
HOW TO PLAY

**DEVICES** 

**PAYOUTS** 

MARKETING ASSETS