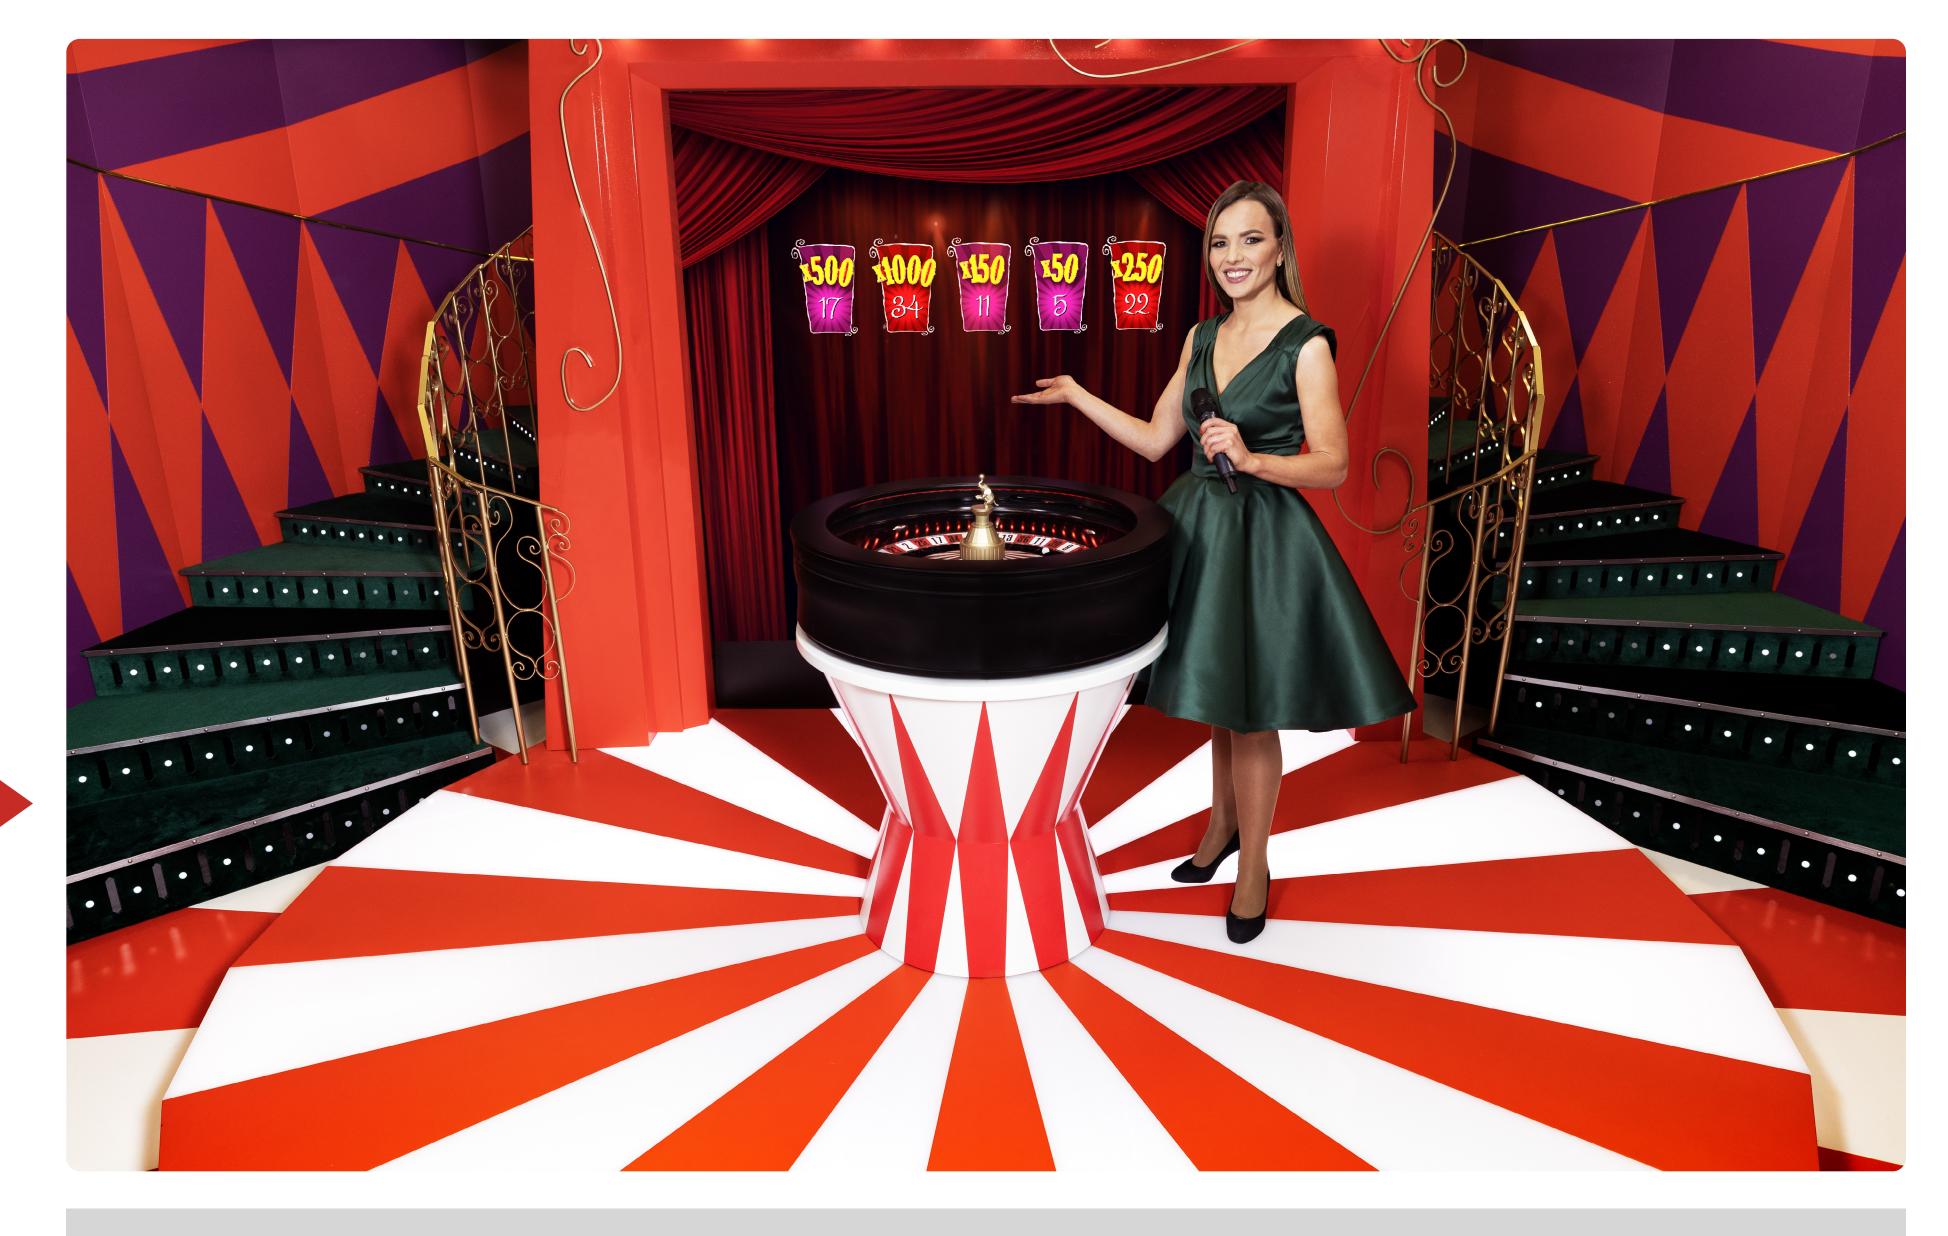

# ULTIMATE ROULETTE LIVE GAME SHOW WITH UNIQUE MULTIPLIERS

Roll up for the greatest Roulette show on earth!

Ezugi's new Ultimate Roulette live game show is unique multiplier Roulette, with the excitement taken to dizzy heights in a stunning circus-themed environment.

Ultimate Roulette blends classic Roulette gameplay, circus fun, TV game show thrills and a new, intuitive user interface to present truly entertaining opportunities for players to win big.

The unique multipliers enhance players' chances of high payouts and give them more choice than ever.

In every game round, one to five numbers receive random multipliers, which may reach up to 1,000x. Then there's the option to buy up to three extra multipliers per game.

But the fun and suspense doesn't stop there.

The ball is spun automatically by an Auto Roulette wheel. After betting time has expired, one to five randomly selected multipliers will appear on the betting grid and will be announced by the game presenter. Once the Extra Multiplier pop-up window appears players may choose to buy up to three multipliers, with each extra multiplier costing 10% of the player's bet.