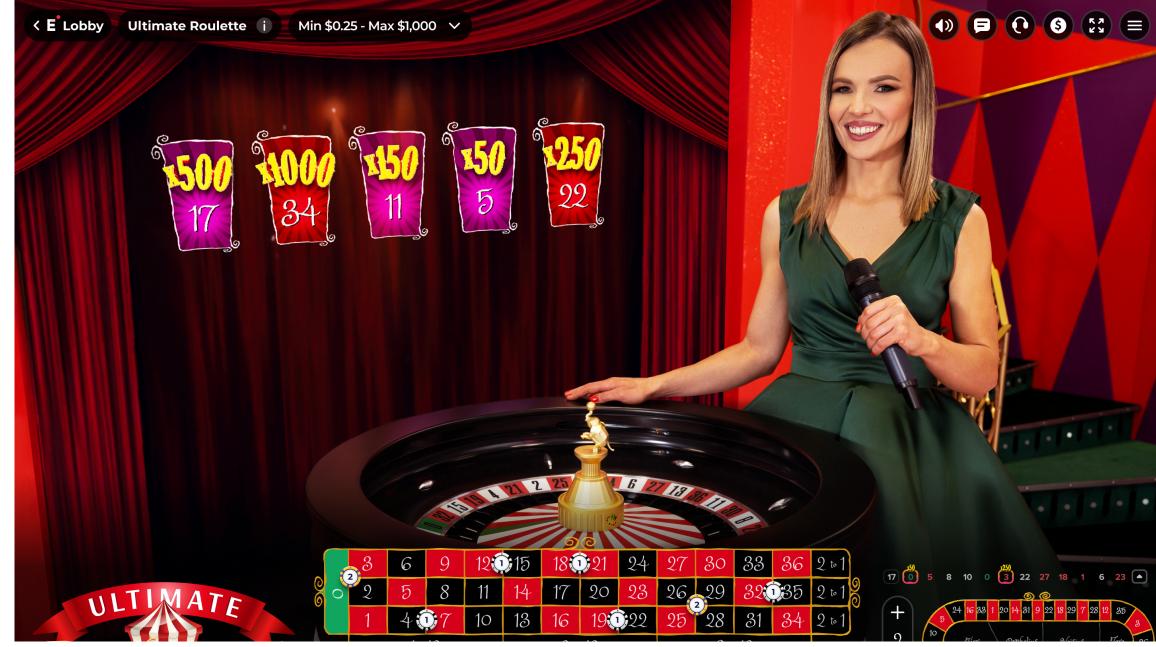

#### **USER INTERFACE ELEMENTS**

#### **STATISTICS**

Click here to show hot and cold numbers. You can choose to see the last 100 spins or up to the last 500 spins.

#### **WINNING NUMBERS**

The winning numbers display shows the most recent winning numbers.

#### **BETTING GRID**

Place bets by clicking the appropriate bet spot on the betting grid.

#### **NEIGHBOUR BETS**

Click on a number to place a bet that covers a set of numbers. You can change the number of neighbours to select.

GAME OVERVIEW
HOW TO PLAY

**DEVICES** 

**PAYOUTS** 

MARKETING ASSETS