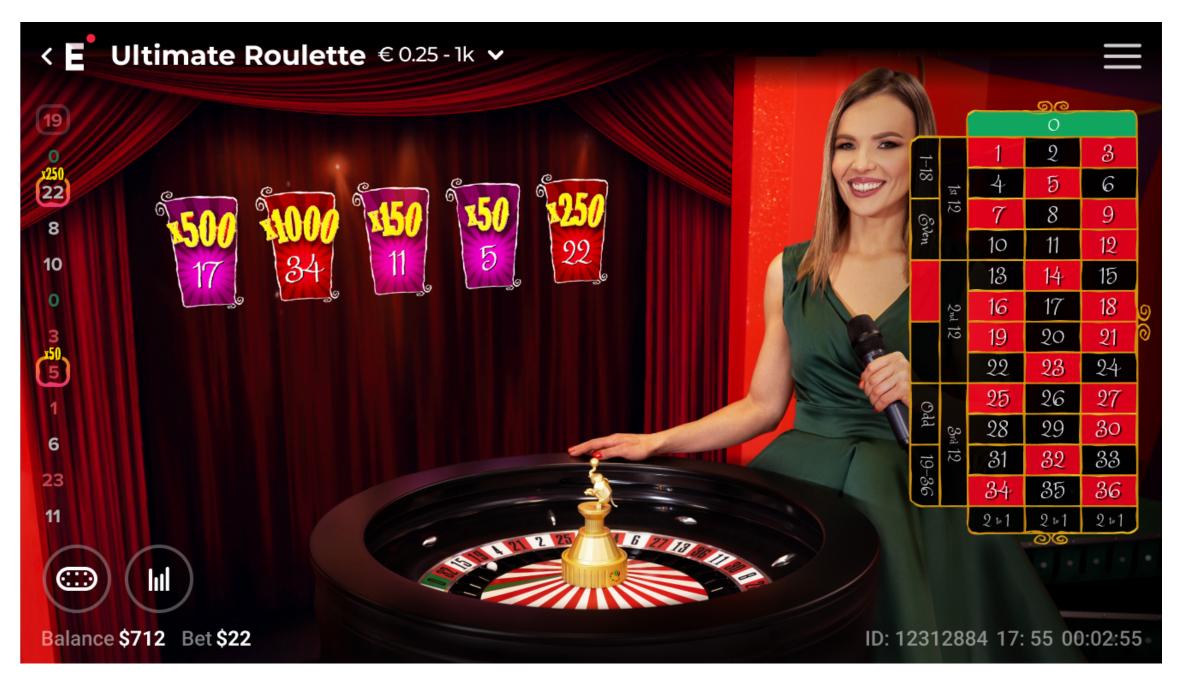

In every game round, one to five numbers receive random multipliers, which may reach up to 1,000x. Then there's the option to buy up to three extra multipliers per game.

But the fun and suspense doesn't stop there.

Multipliers can expand and spread to up to three neighbours on the betting grid, with the new numbers receiving the same multiplier as the original number. For lucky players, the value of their bought multiplier can double, making it possible to win up to 2,000 times their bet!

The ball is spun automatically by an Auto Roulette wheel. After betting time has expired, one to five randomly selected multipliers will appear on the betting grid and will be announced by the game presenter. Once the Extra Multiplier pop-up window appears players may choose to buy up to three multipliers, with each extra multiplier costing 10% of the player's bet.

What's more, in each round there is a chance for the multipliers to expand and spread to up to three neighbours on the betting grid. Each new number receives the same multiplier as the original number.