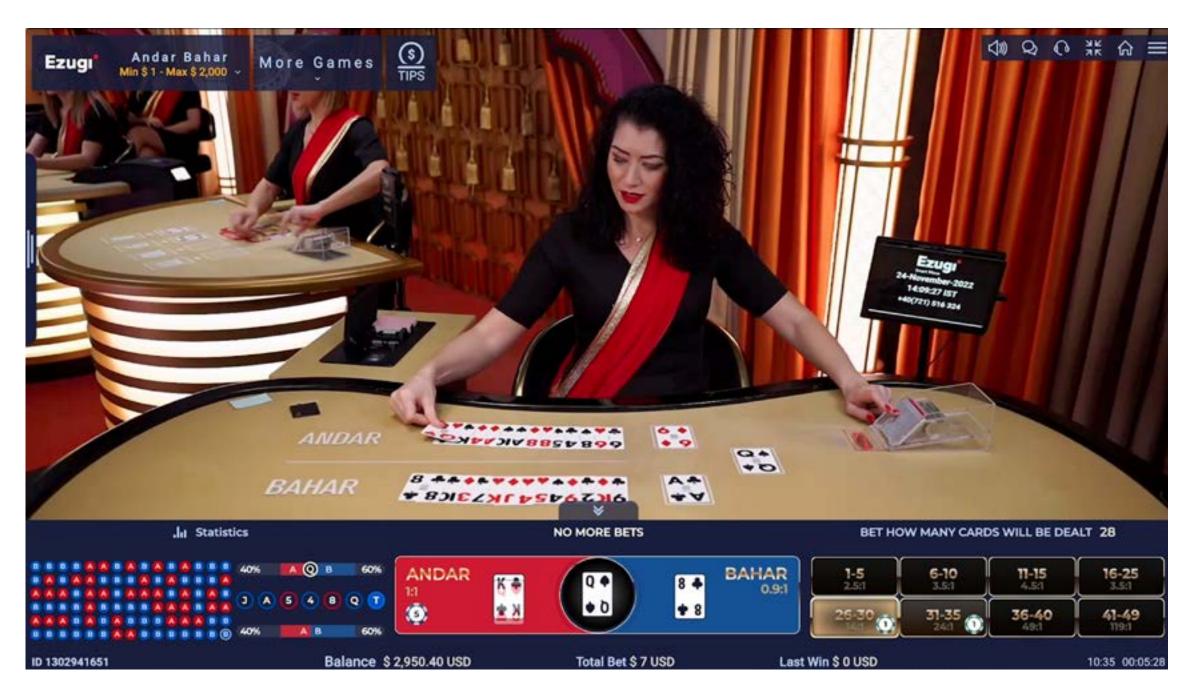

After betting time is closed, the dealer will deal cards first to the Bahar side, then to the Andar side, and so on, alternating between the two sides.

The dealing continues until a card with the same value as the 'Joker" is dealt, regardless of the suit. Whichever side is dealt a matching card is declared the winner.

#### **ENGAGING SIDE BETS**

There are eight side bets to choose from, ranging from 'Cards 1–5', 'Cards 6–10' and so on, through to 'Cards 41–51'.

For example, if you think that a card matching the 'Joker' will be dealt at the very end of the pack, you might choose the 'Cards 41–51' side bet. Similarly, if you think that a card matching the 'Joker' will be dealt in the first five cards, you would choose the 'Cards 1–5' side bet.

What makes the side bets exciting is that the payouts get bigger and bigger in line with the increasing number of cards needed to be dealt before a card matching the 'Joker' is revealed.

#### **GAME OUTCOME**

If the player has placed a bet on a winning hand either Andar or Bahar, the payout will be according to the payout table.

If the player also placed a bet on a winning side bet, this bet is multiplied according to the payout table.