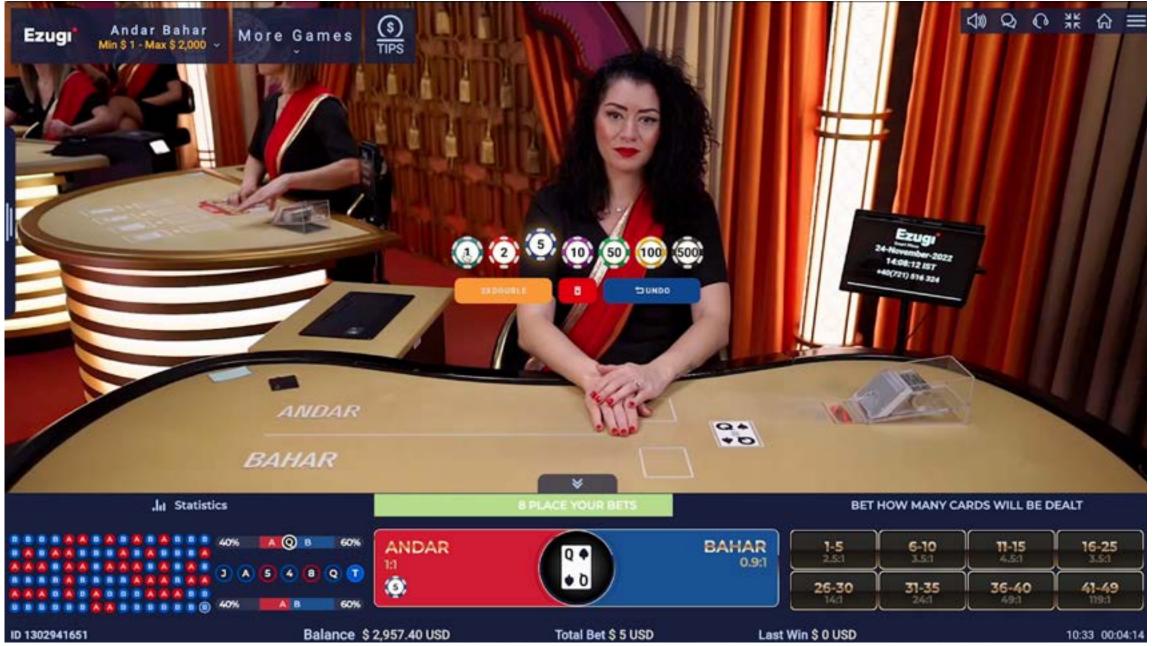

#### **PLACING BETS**

You can choose to place the main bet on either Andar or Bahar. You can also place one or more side bets, where you guess how many cards will be dealt before a match with the 'Joker' is made. The side bet/s can be placed with or without the main bet.

Players can place bets after the 'Joker' has been dealt.

**GAME OVERVIEW** 

**HOW TO PLAY** 

**PAYOUTS** 

**MARKETING ASSETS** 

#### **ENGAGING SIDE BETS**

There are eight side bets to choose from, ranging from 'Cards 1–5', 'Cards 6–10' and so on, through to 'Cards 41–51'.

For example, if you think that a card matching the 'Joker' will be dealt at the very end of the pack, you might choose the 'Cards 41–51' side bet. Similarly, if you think that a card matching the 'Joker' will be dealt in the first five cards, you would choose the 'Cards 1–5' side bet.

What makes the side bets exciting is that the payouts get bigger and bigger in line with the increasing number of cards needed to be dealt before a card matching the 'Joker' is revealed.