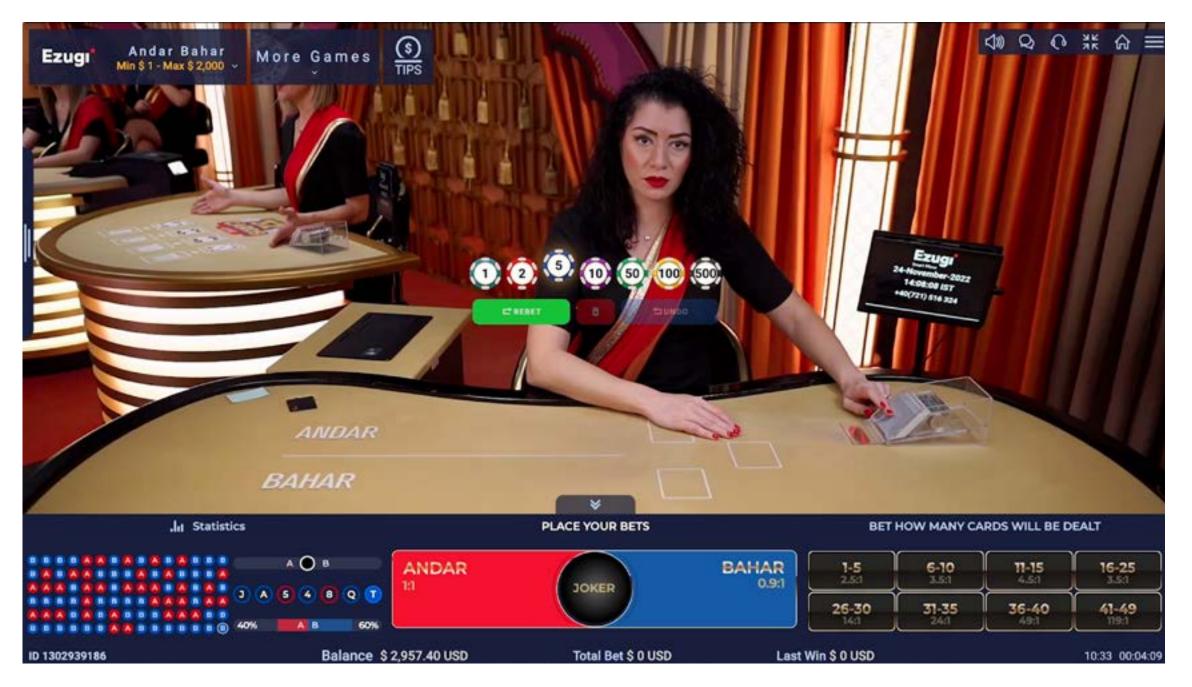

### **HOW TO PLAY**

#### THE DEALING OF THE CARDS

Andar Bahar is played with a single 52-card deck. The game starts when the first card, called the 'Joker', is dealt.

The aim of the game is to predict which side will be dealt a card that matches the 'Joker'. Will it be dealt to the Andar side or to the Bahar side?

After betting time is closed, the dealer will deal cards first to the Bahar side, then to the Andar side, and so on, alternating between the two sides.

The dealing continues until a card with the same value as the 'Joker" is dealt, regardless of the suit. Whichever side is dealt a matching card is declared the winner.

#### **PLACING BETS**

You can choose to place the main bet on either Andar or Bahar. You can also place one or more side bets, where you guess how many cards will be dealt before a match with the 'Joker' is made. The side bet/s can be placed with or without the main bet.

Players can place bets after the 'Joker' has been dealt.

**GAME OVERVIEW** 

**HOW TO PLAY** 

**PAYOUTS** 

**MARKETING ASSETS** 