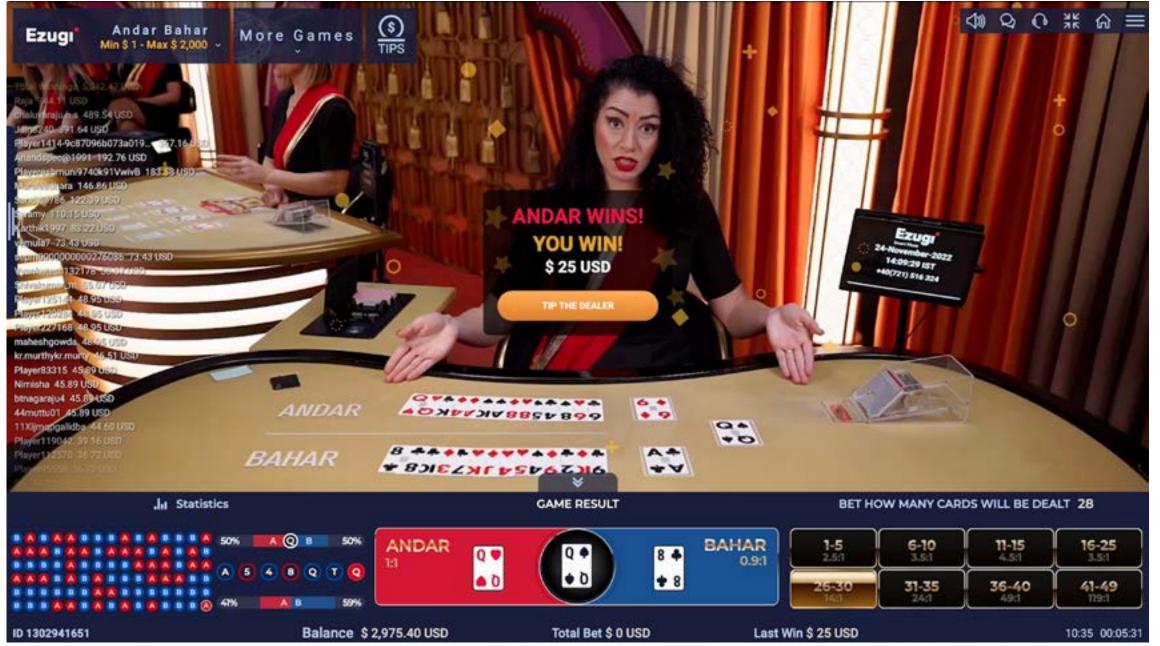

#### THE DEALING OF THE CARDS

Andar Bahar is played with a single 52-card deck. The game starts when the first card, called the 'Joker', is dealt.

The aim of the game is to predict which side will be dealt a card that matches the 'Joker'. Will it be dealt to the Andar side or to the Bahar side?

After betting time is closed, the dealer will deal cards first to the Bahar side, then to the Andar side, and so on, alternating between the two sides.

The dealing continues until a card with the same value as the 'Joker" is dealt, regardless of the suit. Whichever side is dealt a matching card is declared the winner.

#### **PLACING BETS**

You can choose to place the main bet on either Andar or Bahar. You can also place one or more side bets, where you guess how many cards will be dealt before a match with the 'Joker' is made. The side bet/s can be placed with or without the main bet.

Players can place bets after the 'Joker' has been dealt.

**GAME OVERVIEW** 

**HOW TO PLAY** 

**PAYOUTS** 

**MARKETING ASSETS** 

#### **ENGAGING SIDE BETS**

There are eight side bets to choose from, ranging from 'Cards 1–5', 'Cards 6–10' and so on, through to 'Cards 41–51'.

For example, if you think that a card matching the 'Joker' will be dealt at the very end of the pack, you might choose the 'Cards 41–51' side bet. Similarly, if you think that a card matching the 'Joker' will be dealt in the first five cards, you would choose the 'Cards 1–5' side bet.

#### **GAME OUTCOME**

If the player has placed a bet on a winning hand either Andar or Bahar, the payout will be according to the payout table.

If the player also placed a bet on a winning side bet, this bet is multiplied according to the payout table.

## **PAYOUTS**

| PAYOUT |        |                  |
|--------|--------|------------------|
| BET    | PAYOUT | RETURN TO PLAYER |
| Andar  | 1:1    | 96.99%           |
| Bahar  | 0.9:1  | 97.86%           |

| SIDE BETS  |        |                  |
|------------|--------|------------------|
| BET        | PAYOUT | RETURN TO PLAYER |
| Card 1-5   | 2.5:1  | 94.86%           |
| Card 6-10  | 3.5:1  | 97.68%           |
| Card 11-15 | 4.5:1  | 92.96%           |
| Card 16-25 | 3.5:1  | 98.10%           |
| Card 26-30 | 14:1   | 91.45%           |
| Card 31-35 | 24:1   | 92.48%           |
| Card 36-40 | 49:1   | 94.97%           |
| Card 41-51 | 119:1  | 95.20%           |
|            |        |                  |

| GAME ID  | 38                        |
|----------|---------------------------|
| TABLE ID | 228000                    |
| LIMITS   | min 1.00 USD/max 2000 USD |

GAME OVERVIEW
HOW TO PLAY
PAYOUTS

MARKETING ASSETS