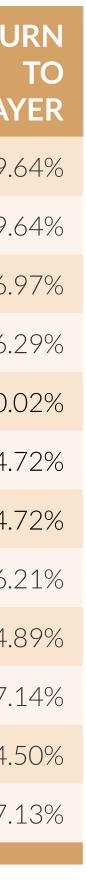

### PAYOUTS

| SIDE BETS                     | RETU |
|-------------------------------|------|
|                               | PLA  |
| Player Pair                   | 89   |
| Banker Pair                   | 89   |
| Perfect Pair                  | 86   |
| Either Pair                   | 86   |
| Super 6                       | 70   |
| Player Natural                | 94   |
| Banker Natural                | 94   |
| Winning total of 1, 2, 3 or 4 | 96   |
| Winning total of 5 or 6       | 94   |
| Winning total of 7            | 97   |
| Winning total of 8            | 94   |
| Winning total of 9            | 97   |
|                               |      |