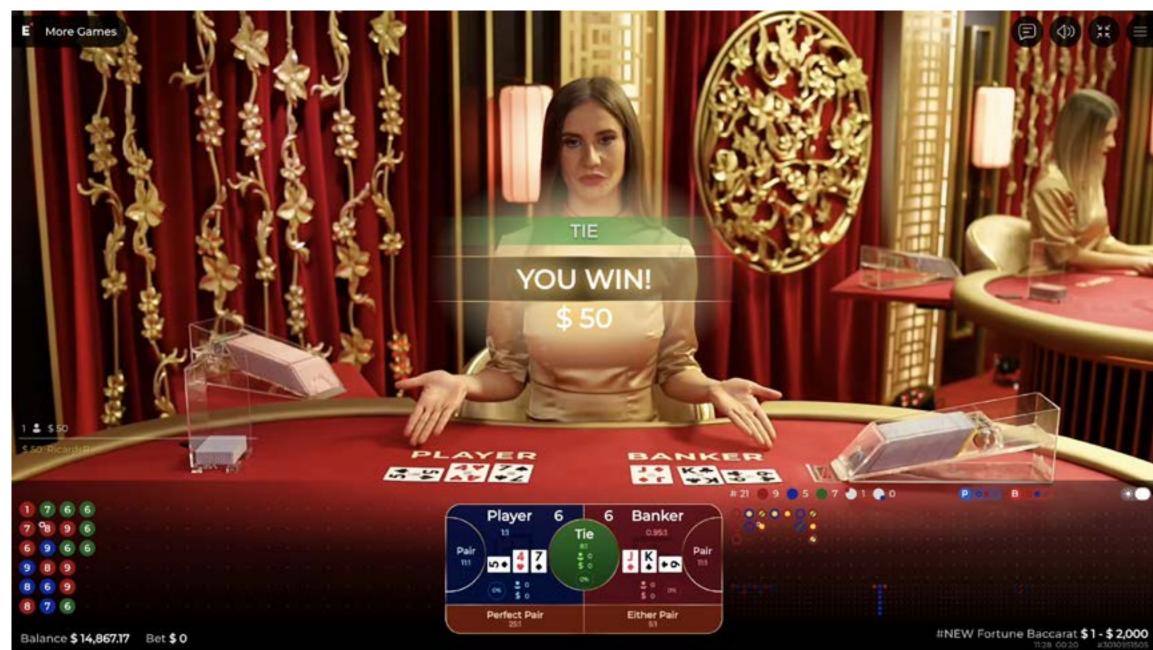

#### **BET ON PLAYER, BANKER AND TIE**

Prior to each deal, the player can wager on whether the Player's hand or the Banker's hand will win by being closest to the value of 9.

The player also has the option to wager on a Tie (i.e. both the Banker's and Player's hands will total the same).

### THE INITIAL DEAL AND CALCULATING THE VALUE OF EACH HAND

After the betting time period has expired, the Player and Banker are dealt two cards.

- Aces count as 1
- Cards from 2 to 9 are worth their numerical face values
- 10 and face cards (King, Queen, Jack) are each worth zero.

If the initial value of the hand is 10 or higher, then 10 is subtracted from the total and the figure remaining is the value of the hand.

If the value of the Player's and Banker's hands equal the same total, the hand is declared a Tie.

If the value of the card in either the Player's hand or the Banker's hand is an 8 or a 9 ('Natural') after receiving their initial two cards, no additional cards shall be dealt to either hand.

VISUALS ARE FOR ILLUSTRATIVE PURPOSES AND PRODUCTS MAY VAR

#### **BACCARAT HANDS EXAMPLE**

9+7=16 (hand value of 6) 5+5+5=15 (hand value of 5) 10+9=19 ('Natural' 9).