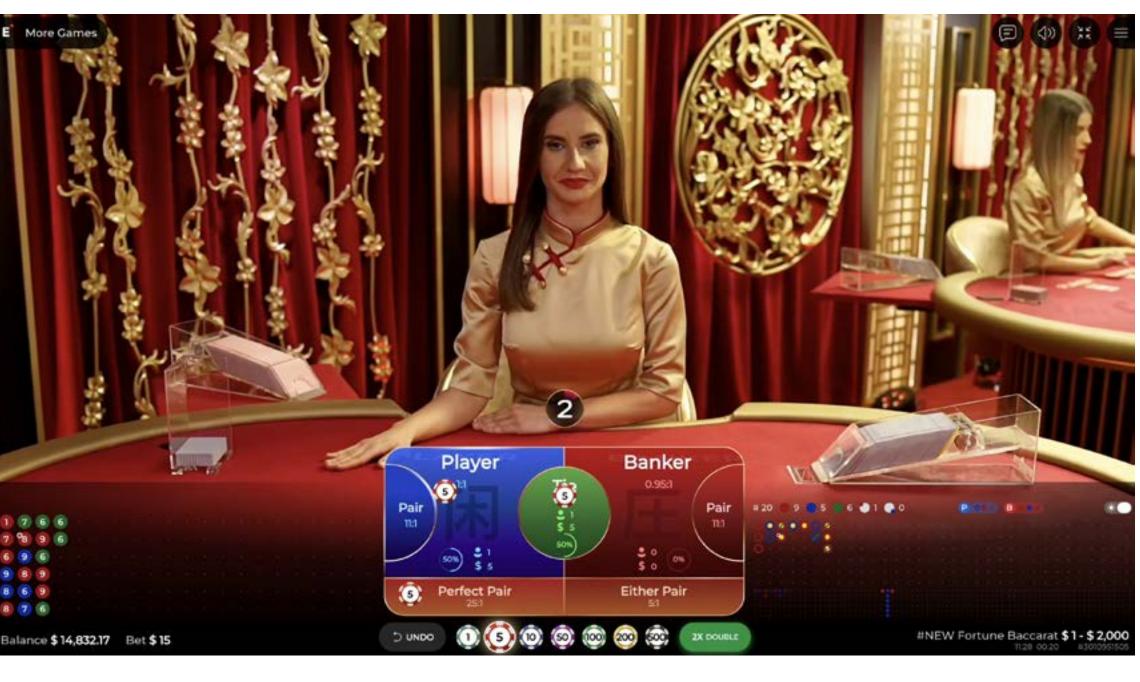

#### **THE PAIRS SIDE BET**

Players will see two additional betting spots -Player Pair and Banker Pair. These allow the playe to bet on either the Player's or the Banker's first two cards being a Pair. The payout for either bet i very attractive 11:1.

#### LIVE BETTING STATISTICS

Players can see the total wager placed on a particular bet spot, as well as the number of players who placed bets on the bet spot.

The percentages of all bets placed on the Banker, the Player or on a Tie are also shown, and everything is updated in real time.

## SIDE BETS AND OTHER FEATURES

| ′er<br>is a | Perfect Pair*                     | Pays 25 to 1 if two identical cards (in terms of value and suit) are dealt as<br>the first two cards to either the Banker or the Player.<br>Pays 200 to 1 if two identical cards (in terms of value and suit) are dealt as<br>the first two cards to both the Banker and the Player.                                            |
|-------------|-----------------------------------|---------------------------------------------------------------------------------------------------------------------------------------------------------------------------------------------------------------------------------------------------------------------------------------------------------------------------------|
|             | Either Pair                       | Pays if either the Banker or Player hand is a pair. This side bet is removed for N<br>Commission Baccarat and replaced with Super 6.                                                                                                                                                                                            |
|             | Super 6                           | Pays if Banker wins with a score of 6.                                                                                                                                                                                                                                                                                          |
| onal        | Natural Player/<br>Natural Banker | Pays if either the Banker or Player wins on a 'Natural' hand - the first two cards<br>8 or 9.                                                                                                                                                                                                                                   |
| r's         | Winning Total                     | Pays if either the Banker or Player's winning total is a specific score. In the ever<br>Tie, the matching score on the 'Winning Total' bets are pushed, otherwise, the<br>are lost (eg. a bet is placed on 7. A result of 7-7 pushes, but a result of 2-2 loses<br>ers can bet on five total scores: 1 - 4, 5 - 6, 7, 8 and 9.' |
|             |                                   |                                                                                                                                                                                                                                                                                                                                 |