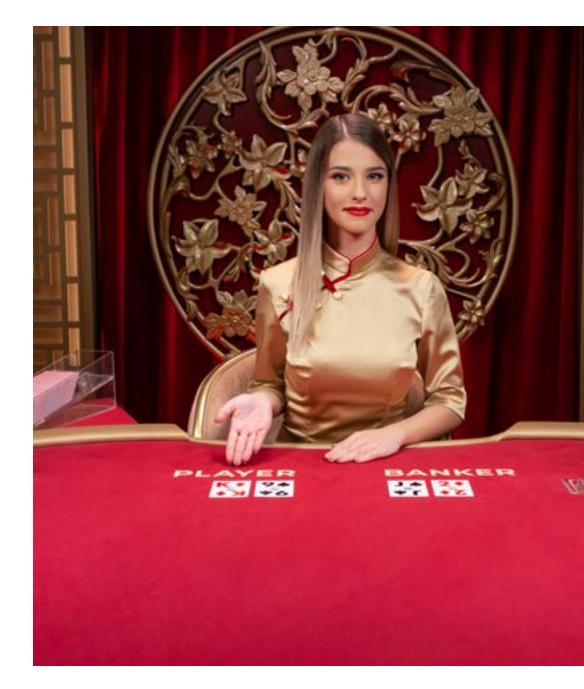

#### BACCARAT

Our standard Baccarat game delivers a truly authentic and dynamic live gaming experience.

This game is available at a wide range of tables to suit all player types. Players can enjoy a variety of the side bets such as 'Perfect Pair', 'Either Pair', 'Player Pair' and 'Banker Pair'.

#### **BET ON PLAYER, BANKER AND TIE**

Prior to each deal, the player can wager on whether the Player's hand or the Banker's hand will win by being closest to the value of 9.

The player also has the option to wager on a Tie (i.e. both the Banker's and Player's hands will total the same).