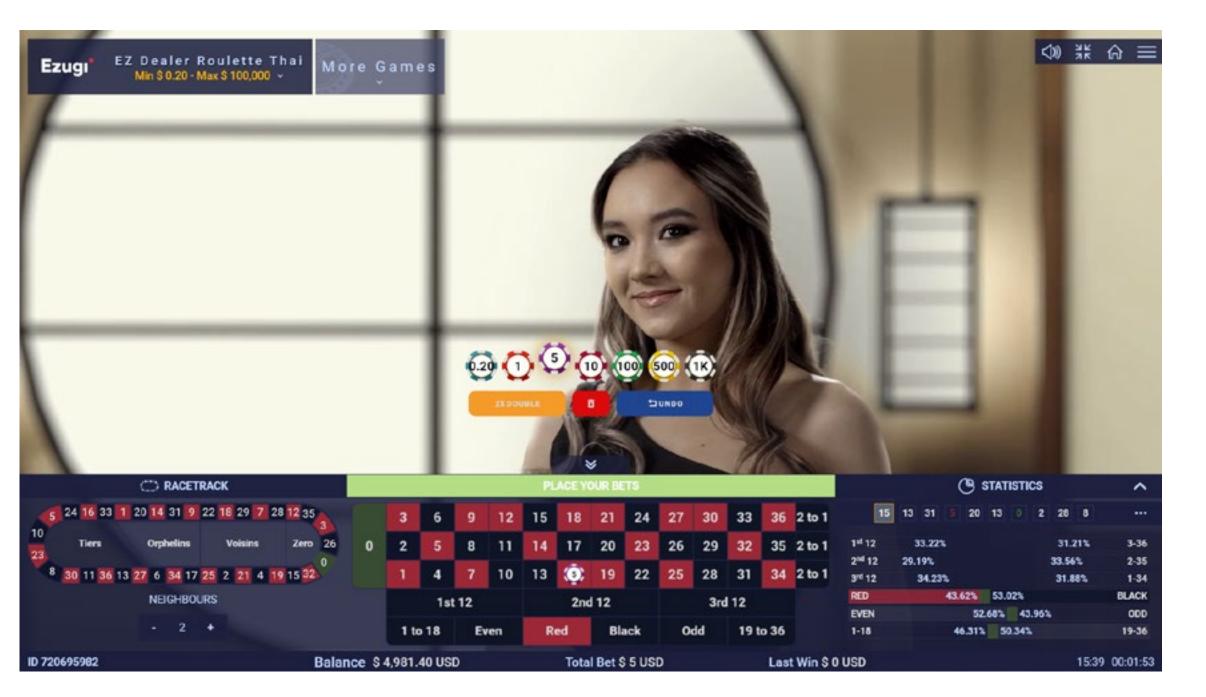

## **HOW TO PLAY**

The objective of EZ Dealer Roulette is to predict the number on which the ball will land by placing one or more bets that cover that particular number. We use a European Roulette that includes the numbers 1-36 plus a single O (zero) system, which randomly chooses the winning numbers based on a mathematical algorithm.

## Bet Types

Ezugi's EZ Dealer Roulette has a large variety of bets to choose from. Bets can cover only a single number or a range of numbers, and each bet type has its own payout rate.

Bet types are split into Inside Bets, which are made on the numbered spaces on the betting area, or on the lines between them, while Outside Bets, are made on the special boxes below and to the side of the main grid of numbers.