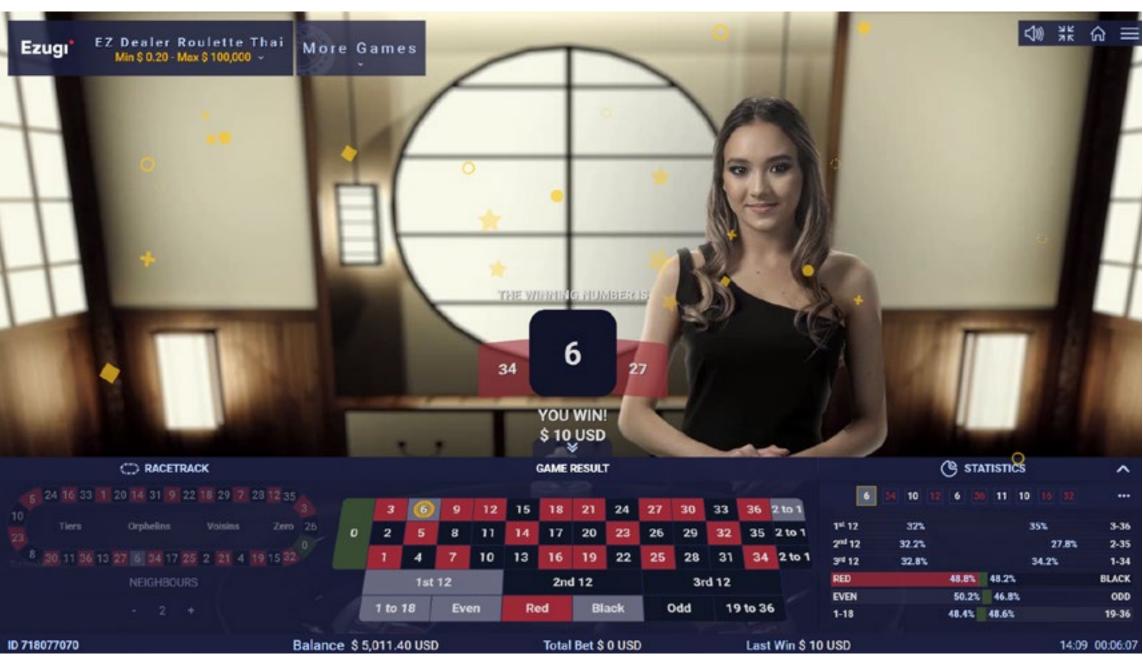

After betting time has expired, the ball is spun by the beautifully pre-recorded Roulette dealer. The ball will eventually come to rest in one of the numbered pockets, and the winning number is displayed on the screen.

You win if you have placed a bet that covers the winning number.

GAME OVERVIEW
LOCALISED LANGUAGES

**HOW TO PLAY** 

PAYOUTS

MARKETING ASSETS