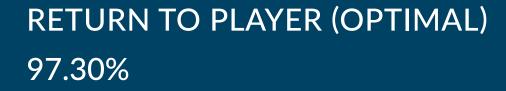

| GAME ID                              | 48                              |  |  |  |
|--------------------------------------|---------------------------------|--|--|--|
| TABLE ID                             | 481000                          |  |  |  |
| LIMITS (default)                     | min 0.20 USD/<br>max 100.00 USD |  |  |  |
| THEORETICAL PAYOUT PERCENTAGE 97.30% |                                 |  |  |  |