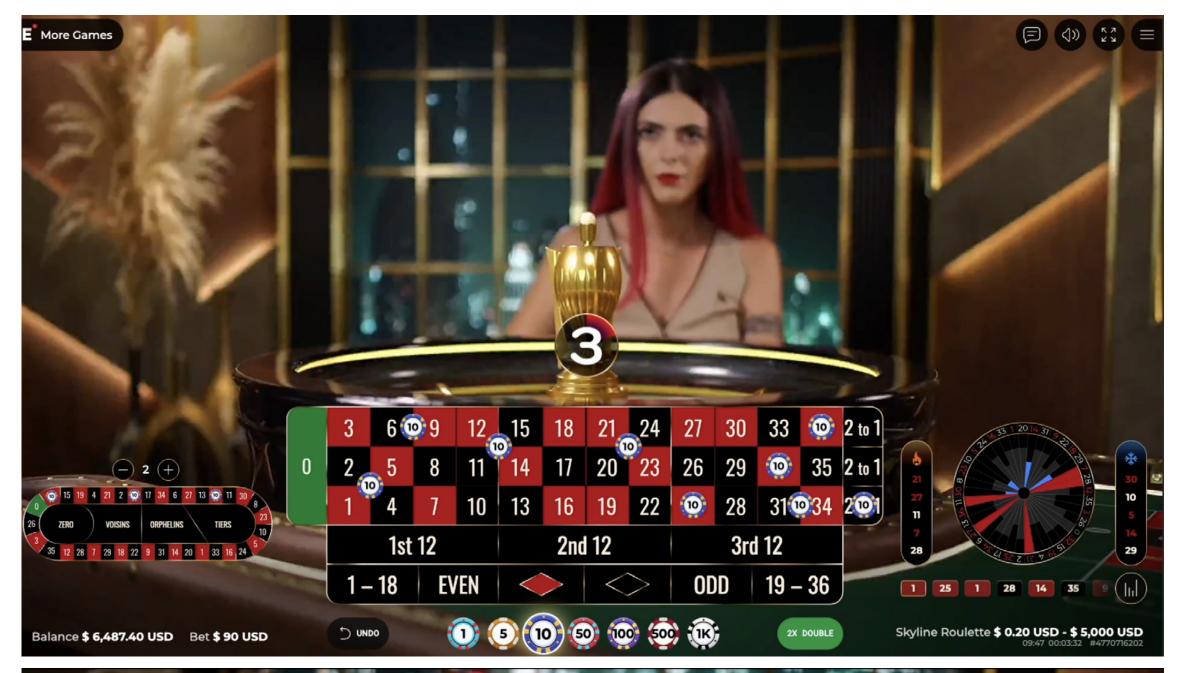

#### **EUROPEAN ROULETTE**

Enjoy effortless gameplay, a wide range of betting options, and an exhilarating gaming experience! European Roulette features the numbers 1 to 36 and a single zero, both Inside and Outside bets, each with distinct payouts. With its excellent user interface and live betting statistics, European Roulette delivers a thrilling adventure.

European Roulette offers continuous availability on all devices 24/7, with tables such as Diamond Roulette and Skyline Roulette.