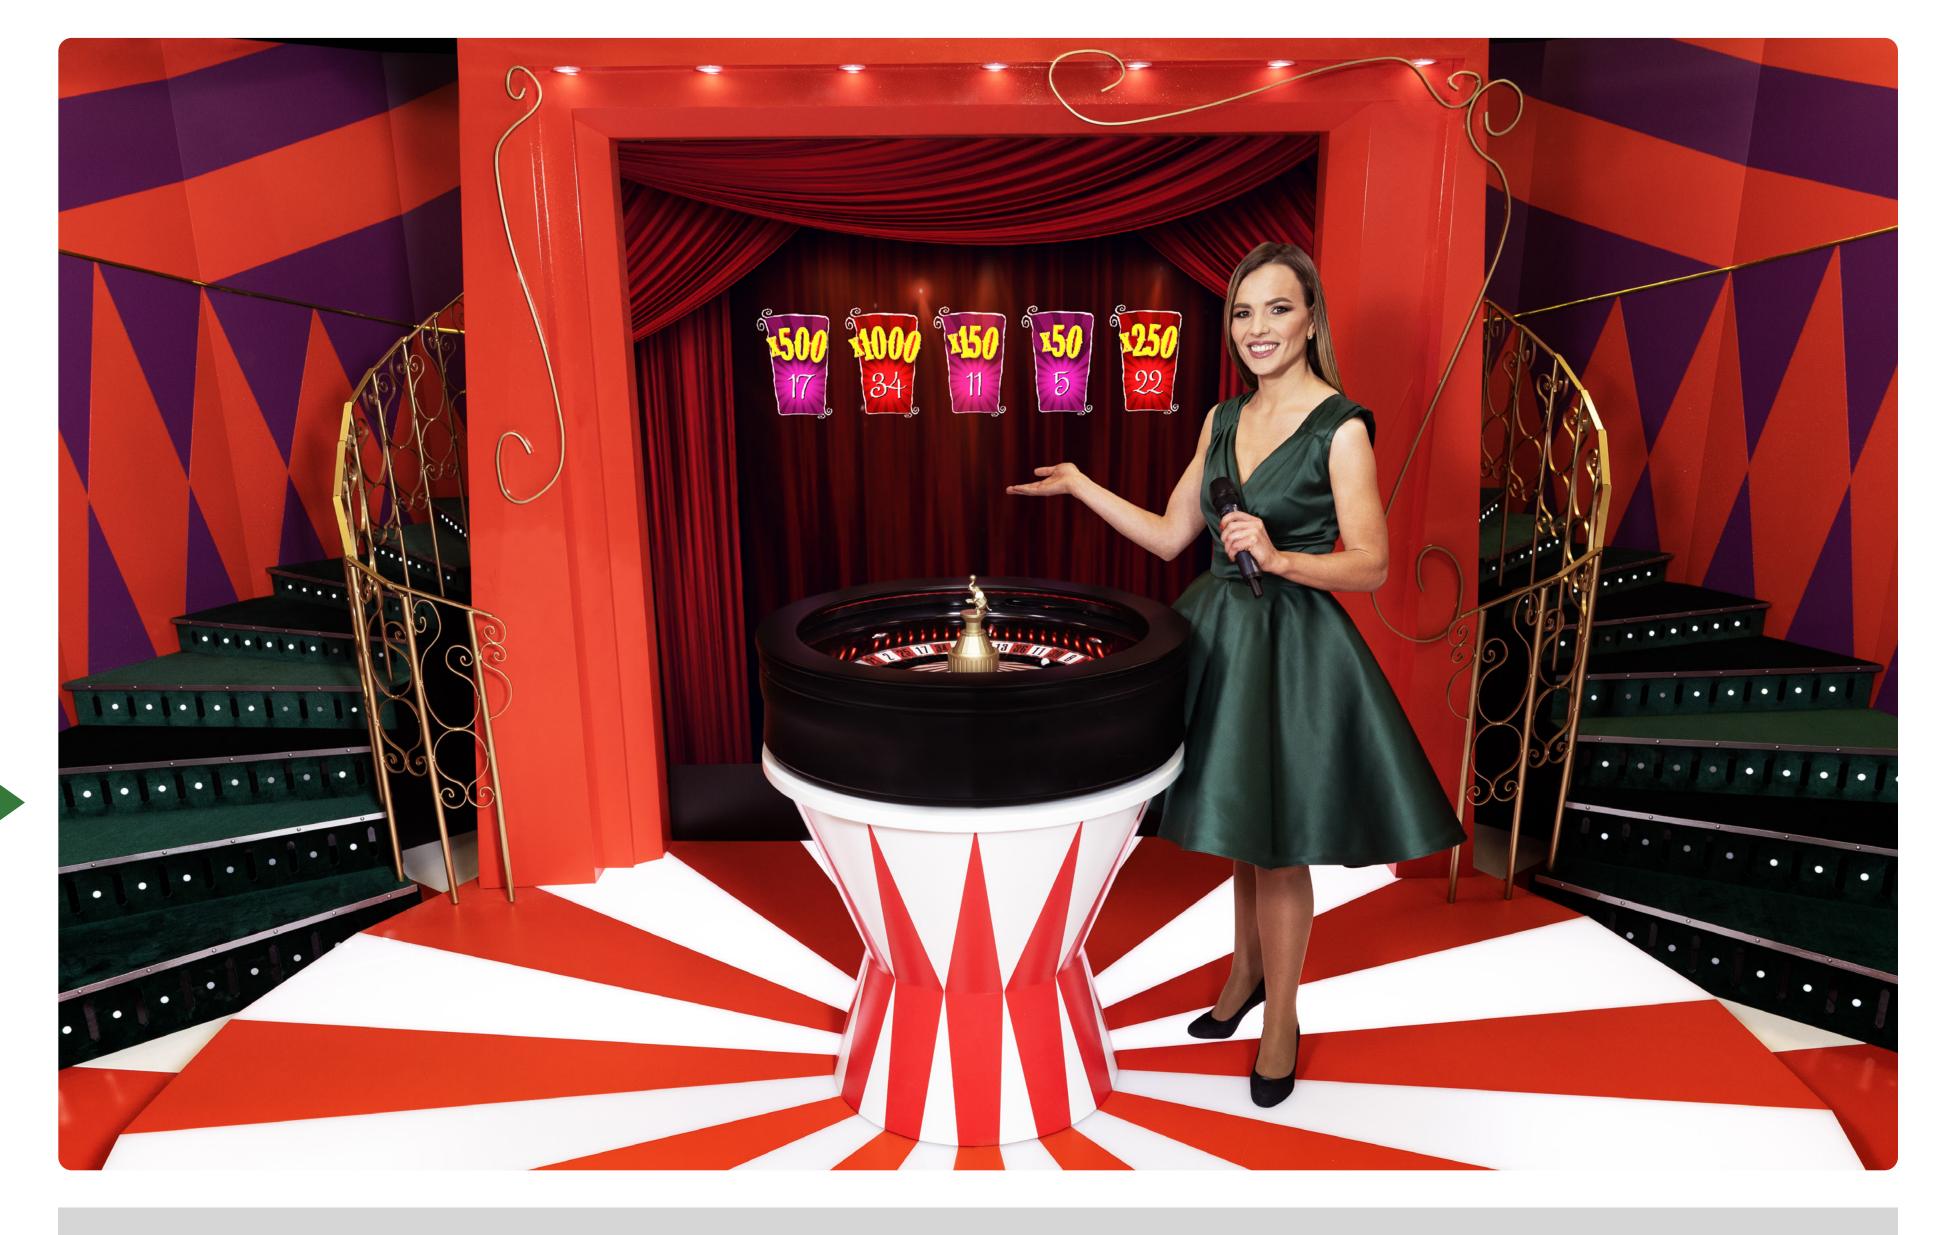

#### **ULTIMATE ROULETTEE**

Ultimate Roulette is a unique multiplier Roulette.
One to five Lucky numbers are picked every round to receive random multipliers, which may reach up to 1,000x. Players can buy up to three extra multipliers per game. What is more, the multipliers can expand and spread to up to three neighbours on the betting grid. The new numbers will receive the same multiplier as the original number.

For lucky players, the value of their bought numbers' multiplier can double, making it possible to win up to 2,000 times their bet—what an exciting show!

The studio also offers Auto Ultimate Roulette, which features a Chromakey background and provides a fully automated Roulette experience.