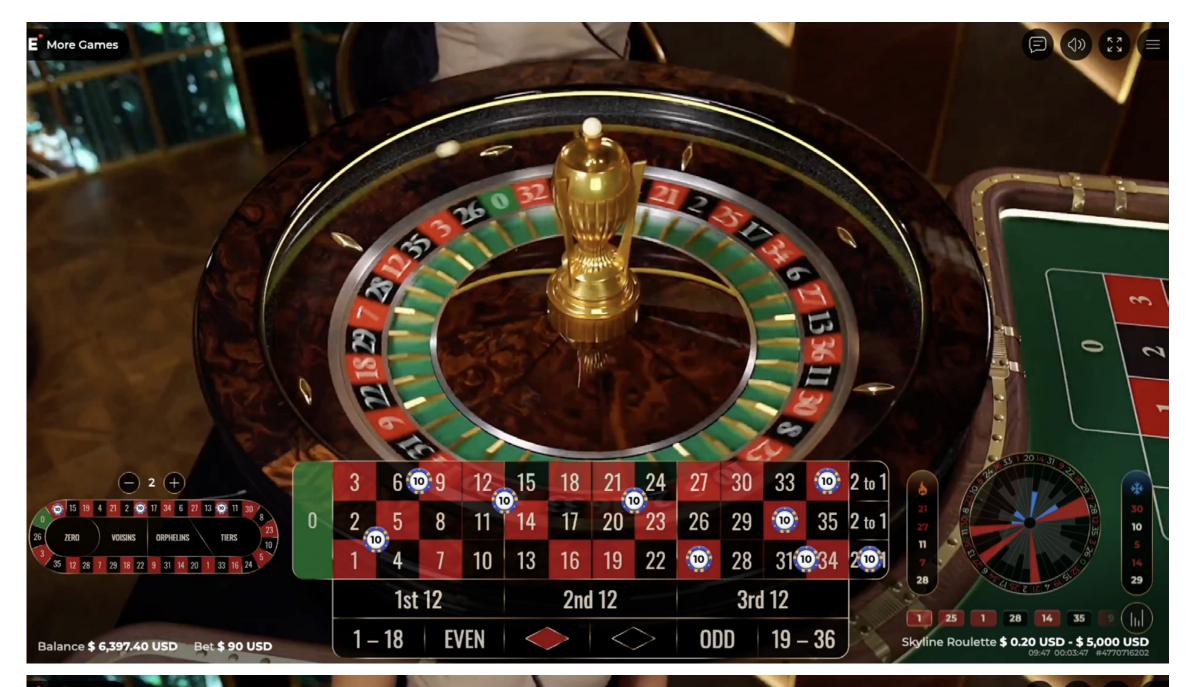

#### **HOW TO PLAY**

The objective of Roulette is to predict the number on which the ball will land by placing one or more bets that cover that particular number. The wheel in European Roulette includes the numbers 1-16 plus a single O (zero).

You can place many different kinds of bets on the Roulette table. Bets can cover a single number or a certain range of numbers - each type of bet has its own payout rate.

Bets made on the numbered spaces on the betting area, or on the lines between them, are called inside bets, while bets made on the special boxes below and to the side of the main grid of numbers are called outside bets. A Straight Up bet or a Split bet are examples of inside bets, bets on Red/Black or Even/Odd are examples of outside bets.

Neighbour bets are placed on a special oval or racetrack-shaped betting area that allows you to more easily place neighbour bets and other special bets. Each bet covers a different set of numbers and offers different payout odds. Bet spots will be highlighted on the betting grid when placing neighbour bets.