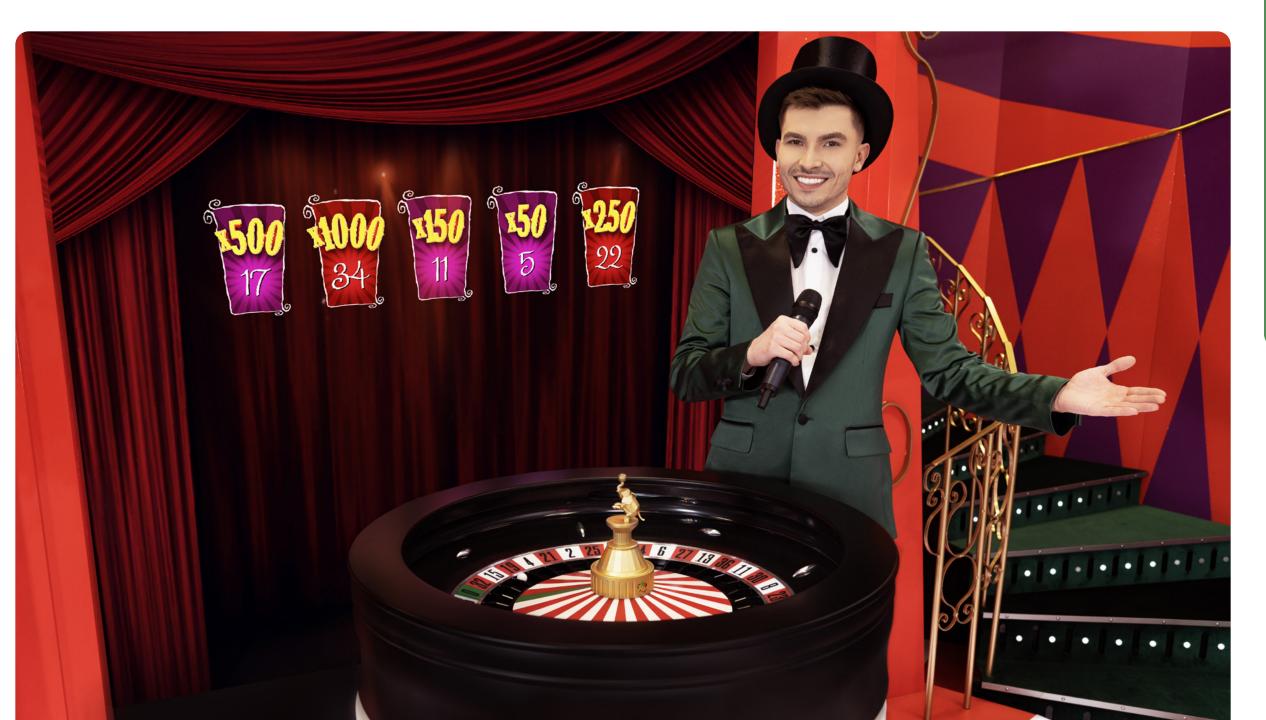

#### **ULTIMATE ROULETTEE**

Ultimate Roulette is a unique multiplier Roulette.
One to five Lucky numbers are picked every round to receive random multipliers, which may reach up to 1,000x. Players can buy up to three extra multipliers per game. What is more, the multipliers can expand and spread to up to three neighbours on the betting grid. The new numbers will receive the same multiplier as the original number.

For lucky players, the value of their bought numbers' multiplier can double, making it possible to win up to 2,000 times their bet—what an exciting show!

The studio also offers Auto Ultimate Roulette, which features a Chromakey background and provides a fully automated Roulette experience.