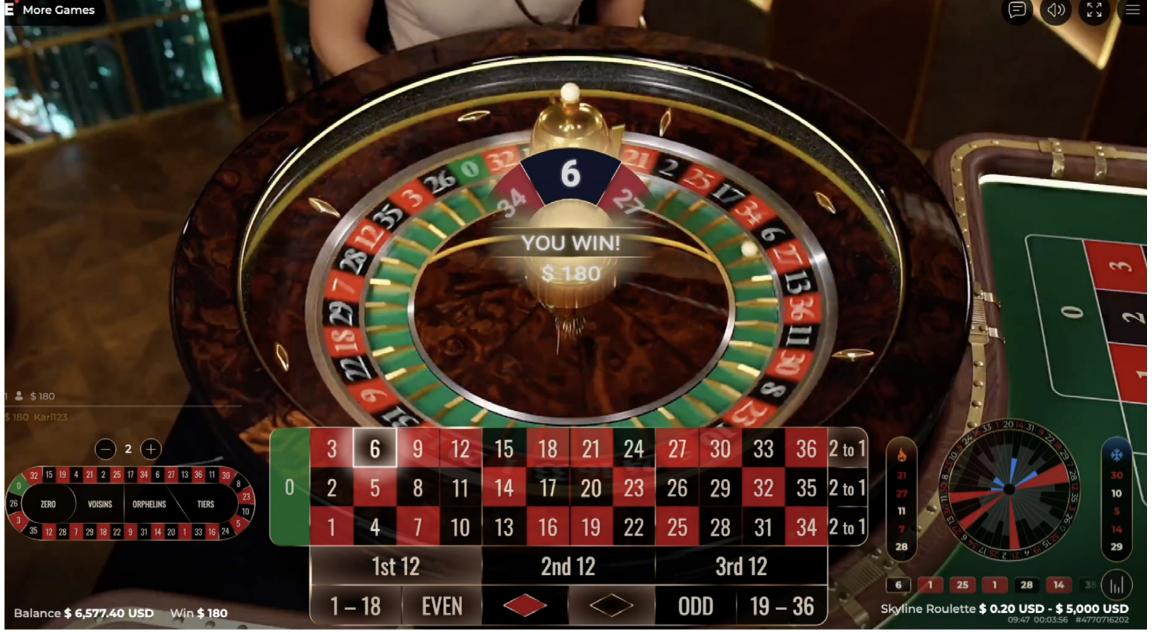

GAME OVERVIEW
VARIANTS

**HOW TO PLAY** 

PAYOUTS

MARKETING ASSETS

Ezugi

After the betting time has expired, the ball is spun within the Roulette wheel. The ball will eventually come to rest in one of the numbered pockets. You win if you have placed a bet that covers that particular number.