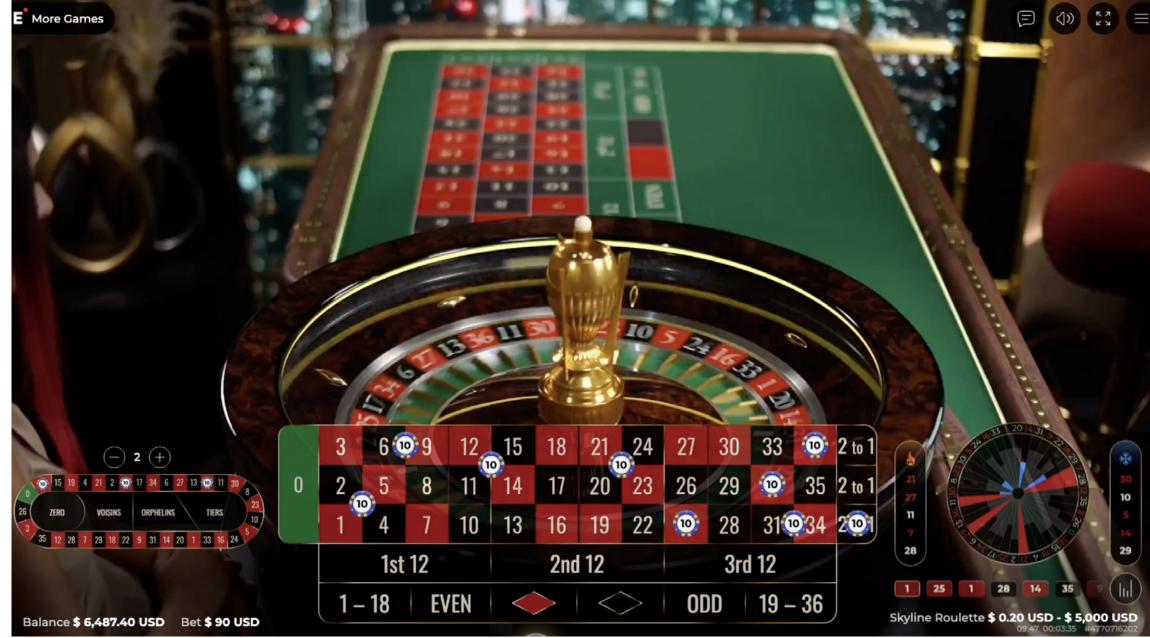

#### **EUROPEAN ROULETTE**

Enjoy effortless gameplay, a wide range of betting options, and an exhilarating gaming experience! European Roulette features the numbers 1 to 36 and a single zero, both Inside and Outside bets, each with distinct payouts. With its excellent user interface and live betting statistics, European Roulette delivers a thrilling adventure.

European Roulette offers continuous availability on all devices 24/7, with tables such as Diamond Roulette and Skyline Roulette.