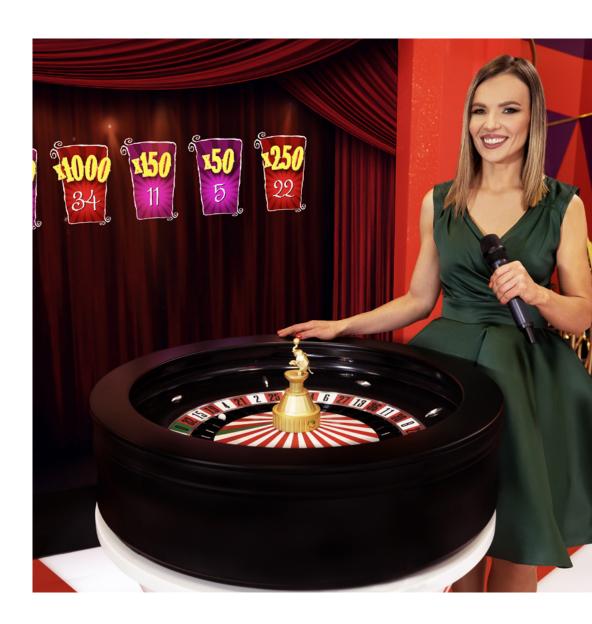

#### **ULTIMATE ROULETTEE**

Ultimate Roulette is a unique multiplier Roulette.
One to five Lucky numbers are picked every round to receive random multipliers, which may reach up to 1,000x. Players can buy up to three extra multipliers per game. What is more, the multipliers can expand and spread to up to three neighbours on the betting grid. The new numbers will receive the same multiplier as the original number.

For lucky players, the value of their bought numbers' multiplier can double, making it possible to win up to 2,000 times their bet—what an exciting show!

The studio also offers Auto Ultimate Roulette, which features a Chromakey background and provides a fully automated Roulette experience.