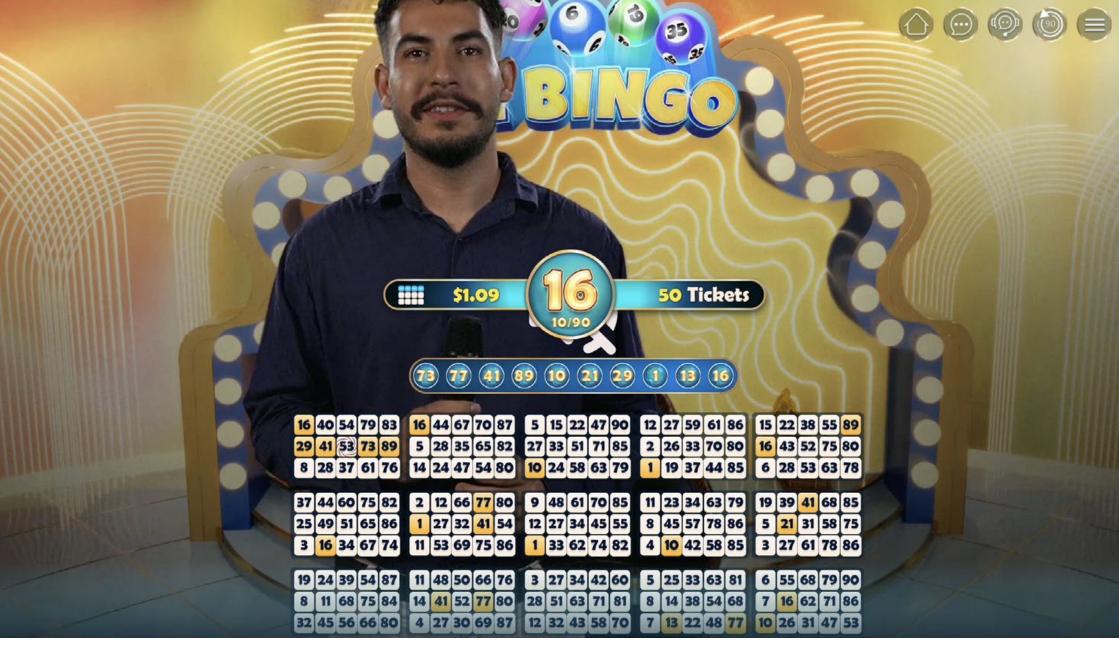

#### HOW TO PLAY

The objective of the game is to match the numbers on your bingo card with those drawn by a Random Number Generator. To win, you must be the first player to complete one, two, or all three lines on your card. Each bingo card has 15 numbers from 1 to 90, randomly placed on a grid of three rows and nine columns. As numbers are called out, they are automatically marked off on your card. The objective is to complete the specific winning patterns before anyone else.

Once the betting time is over, the RNG will select random numbers, which will be displayed in the user interface. If the drawn number matches the number on any of your cards, the number will be marked orange. The game continues until all numbers on one or more of your ticketsare marked.

#### THE RESULT

The winnings are determined by matching the numbers on your bingo ticket with those drawn. Your ticket is checked for winning patterns, such as one line, two lines, or a full house (all three lines), to see if you've completed any of them.