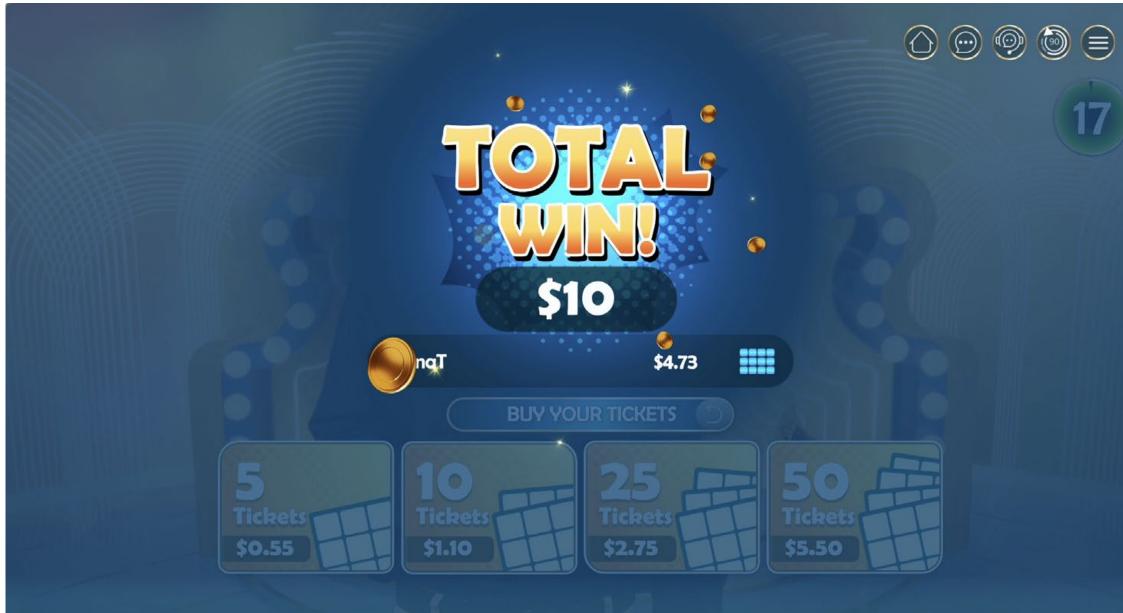

#### **BETTING PHASE**

To participate, purchase at least five bingo tickets. Each ticket gives you a randomly selected grid of numbers for the game, allowing you to try and match the winning patterns. You can buy up to 50 tickets per game round.

#### THEORETICAL PAYOUT PERCENTAGE:

The prize pool is generated from the funds collected by purchasing bingo cards during each game round.

The total for all winning patterns always equals 100% of the prize pool.

#### PAYOUTS

One line: 20% to 30% of the prize pool Two lines: 30% to 40% of the prize pool Full house: 40% to 50% of the prize pool.

CONTACT YOUR KEY ACCOUNT MANAGER FOR MORE INFORMATION