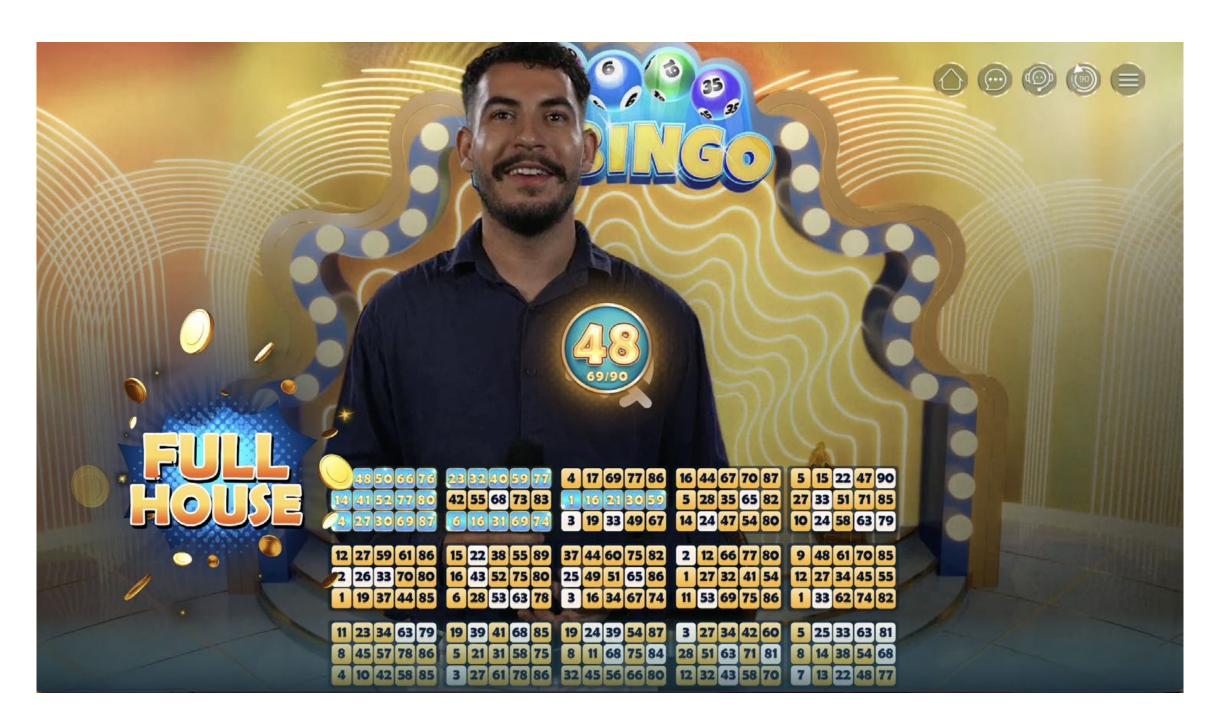

#### HOW TO PLAY

The objective of the game is to match the numbers on your bingo card with those drawn by a Random Number Generator. To win, you must be the first player to complete one, two, or all three lines on your card. Each bingo card has 15 numbers from 1 to 90, randomly placed on a grid of three rows and nine columns. As numbers are called out, they are automatically marked off on your card. The objective is to complete the specific winning patterns before anyone else.

Once the betting time is over, the RNG will select random numbers, which will be displayed in the user interface. If the drawn number matches the number on any of your cards, the number will be marked orange. The game continues until all numbers on one or more of your ticketsare marked.

#### THE RESULT

The winnings are determined by matching the numbers on your bingo ticket with those drawn. Your ticket is checked for winning patterns, such as one line, two lines, or a full house (all three lines), to see if you've completed any of them.