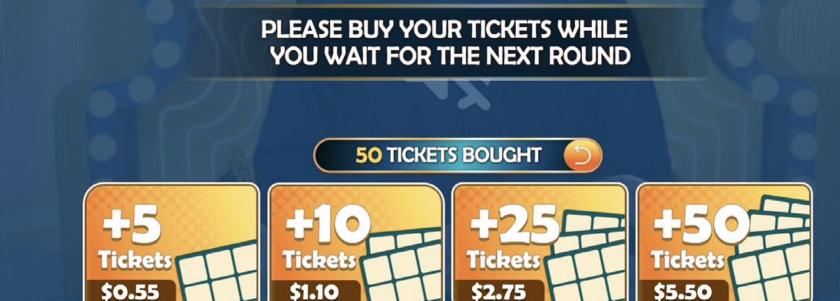

#### **BETTING PHASE**

To participate, purchase at least five bingo tickets. Each ticket gives you a randomly selected grid of numbers for the game, allowing you to try and match the winning patterns. You can buy up to 50 tickets per game round.