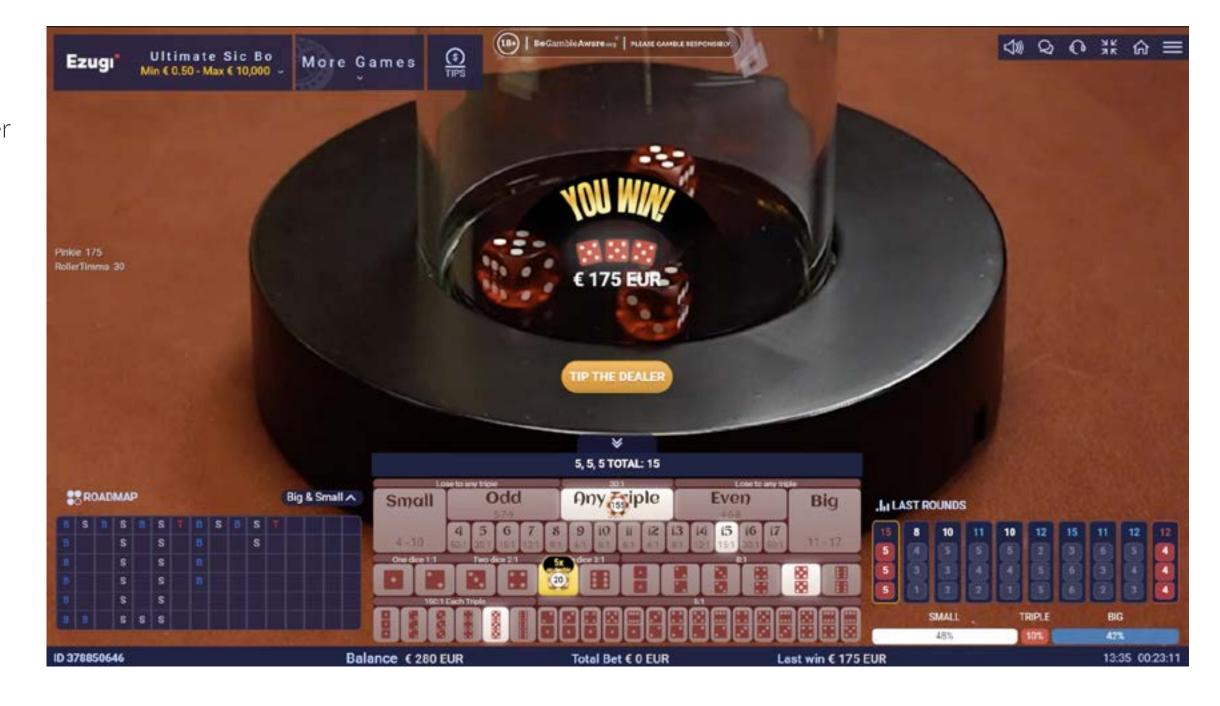

# SUPER-ENGAGING VERSION OF THE ANCIENT CHINESE DICE GAME

In Ultimate Sic Bo, just as in the original dice game, players predict the outcome of a three standard-dice shake. Extensive betting options are available, and the gameplay is made even more dynamic through the addition of random multipliers up to 100x. These are applied to a variable range of bet spots – from zero to several – just before the dice are rolled in the game's custom dice shaker.

In the case of a winning bet, if the player's wager was placed on a bet spot with an applied multiplier then the payout is multiplied accordingly. Easy-to-read statistics give information on previous winning numbers and help experienced players to stay on top of their game.

#### LIVE BETTING STATISTICS

Players are able to view statistics on the past nine rounds that can help guide their betting choices. Information available includes: dice combinations, the total of the three dice, whether the total was Big or Small, and whether the result was a Triple (three dice showing the same number).

#### **RANDOM MULTIPLIERS**

After betting time has expired, a number of bet spots (from zero to several) are randomly selected to have multipliers of up to 100x applied to them, as the dice are shaken.

If the player's bet is places on a winning bet spot with an applied multiplier, the payout is multiplied accordingly.

HOW TO PLAY

**PAYOUTS** 

MARKETING ASSETS

## THE RESULT

After betting time has expired the dice are shaken and the winning bet spots are highlighted in the user interface.

**HOW TO PLAY** 

**PAYOUTS** 

MARKETING ASSETS