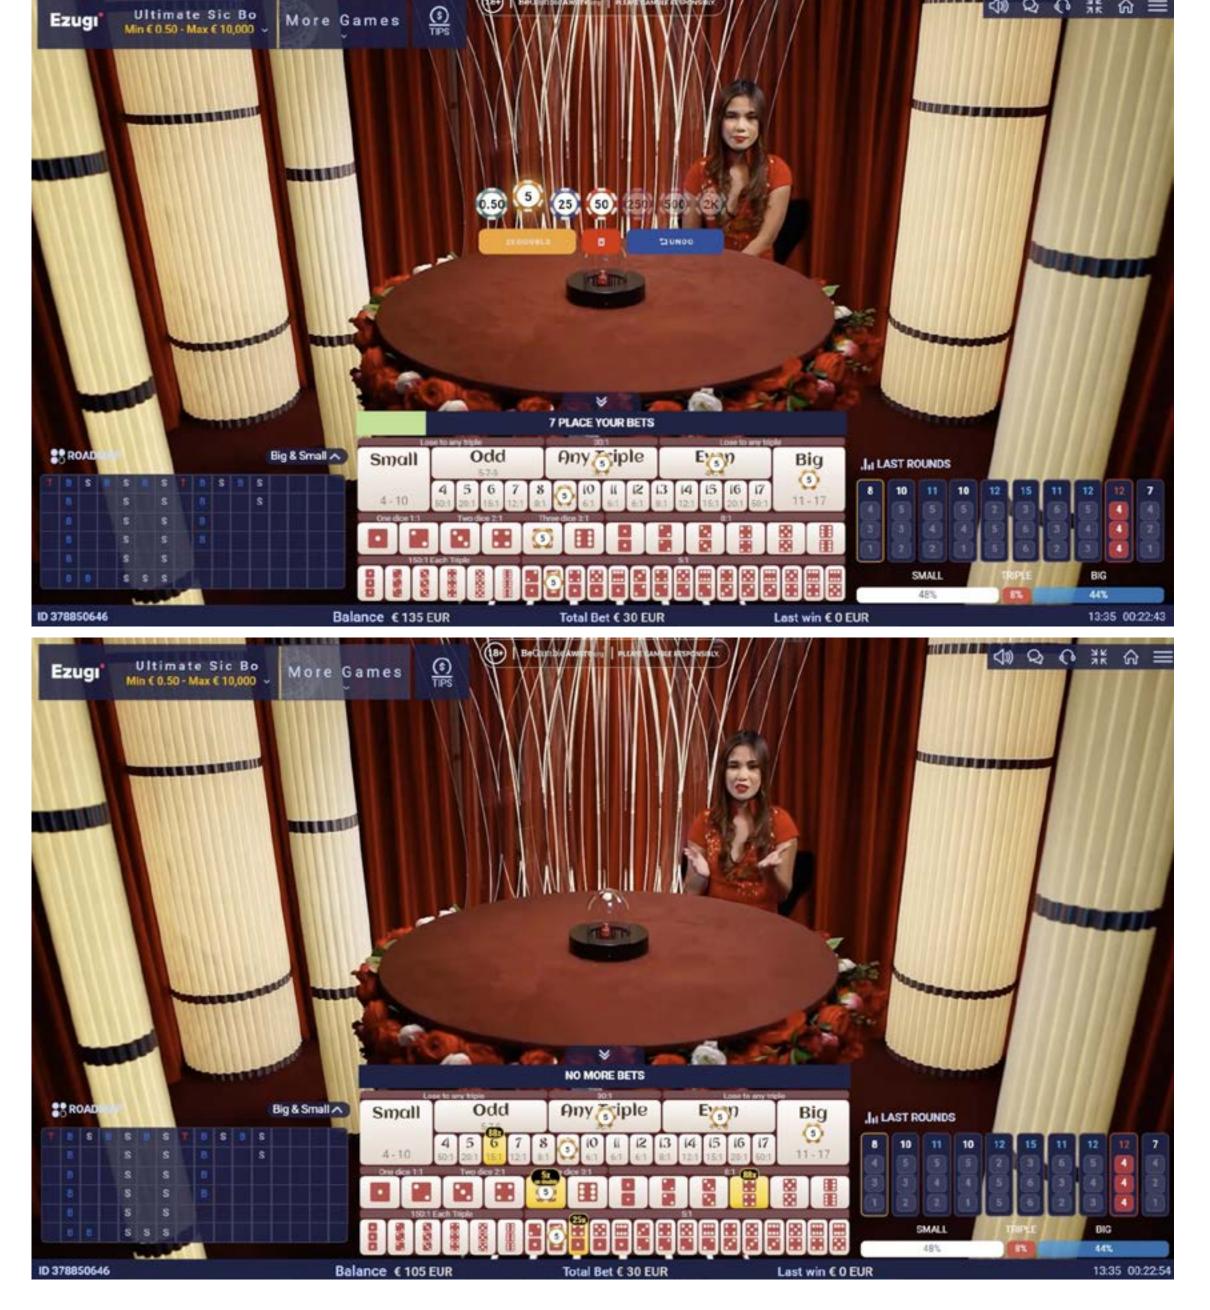

## **HOW TO PLAY**

The game is played with three regular dice with a face value of 1 to 6. Players place their bets on one or more combinations shown on the game's betting table to predict the outcome of the shake of the three dice.

#### LIVE BETTING STATISTICS

Players are able to view statistics on the past nine rounds that can help guide their betting choices. Information available includes: dice combinations, the total of the three dice, whether the total was Big or Small, and whether the result was a Triple (three dice showing the same number).

#### **RANDOM MULTIPLIERS**

After betting time has expired, a number of bet spots (from zero to several) are randomly selected to have multipliers of up to 100x applied to them, as the dice are shaken.

## THE RESULT

After betting time has expired the dice are shaken and the winning bet spots are highlighted in the user interface.

**HOW TO PLAY** 

**PAYOUTS** 

MARKETING ASSETS