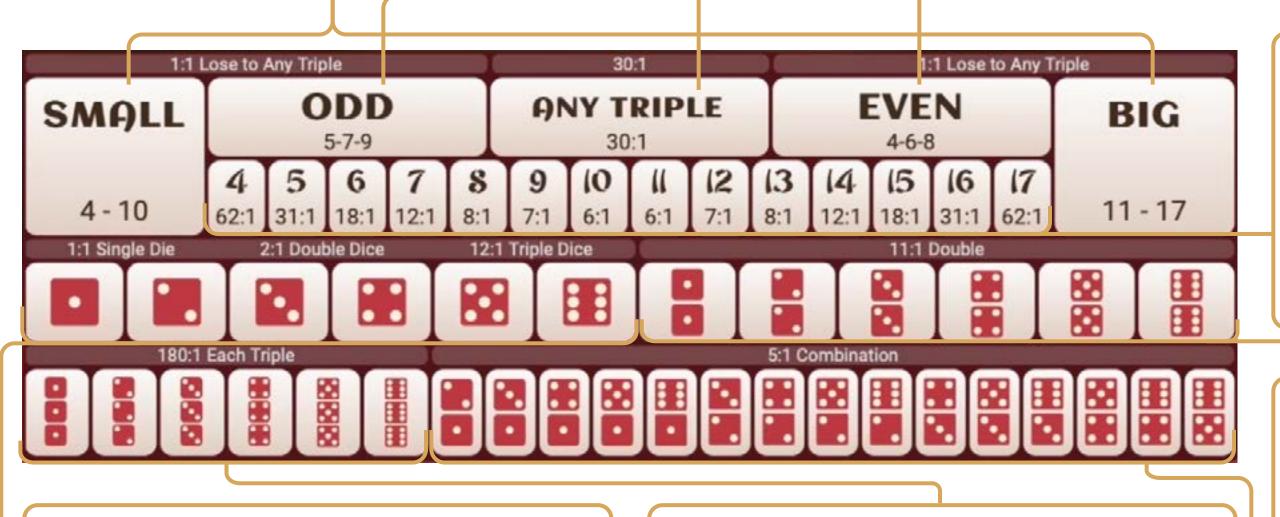

#### **DIFFERENT BET TYPES**

Ultimate Sic Bo offers a variety of different bet types, which are detailed below. Each bet type has its own rate.

#### **SMALL/BIG**

Place your bet on the total of the three dice being Small (4–10) or Big (11–17). Please note these bets lose to any Triple.

#### **ANY TRIPLE**

Place your bet on this box to cover all six different Triple bets at once. To win, all three dice must show the same number.

#### **ODD/EVEN**

Place your bet on the total of the three dice being Odd or Even. Please note these bets lose to any Triple.

# **TOTAL**

Place your bet on any of the 14 betting areas labelled 4–17. The total is the total of the three dice and excludes 3 and 18. You win if the total of the three dice adds up to the Total number on which you placed your bet. Payouts vary depending on the winning total.

#### **SINGLE**

Place your bet on any of the six betting areas labelled ONE, TWO, THREE, FOUR, FIVE and SIX which represent the six face values of a dice. You win if one of the three dice, two of the three dice, or all three dice show the number you bet on. The more dice that show the number you bet on, the higher your payout.

## **TRIPLE**

Place your bet on any of the six Triple-labelled betting areas. To win, all three dice must match the number chosen.

#### **DOUBLE**

Place your bet on any of the six Double-labelled betting areas. To win, two of three dice must show the same number. Please note that regardless of whether two or three dice show the same number, the payout remains the same.

#### **COMBINATION**

Place your bet on any or all 15 possible two-dice combinations.

GAME OVERVIEW
HOW TO PLAY

**PAYOUTS** 

MARKETING ASSETS

# **PAYOUTS**

| BET           | PAYOUT   |  |
|---------------|----------|--|
| Small/Big     | 1:1      |  |
| Even/Odd      | 1:1      |  |
| Double        | 1:8-87   |  |
| Triple        | 1:15-999 |  |
| Any Triple    | 1:30-87  |  |
| 4 or 17       | 1:50-499 |  |
| 5 or 16       | 1:20-249 |  |
| 6 or 15       | 1:15-87  |  |
| 7 or 14       | 1:12-29  |  |
| 8 or 13       | 1:8-24   |  |
| 9 or 12       | 1:6-49   |  |
| 10 or 11      | 1:6-24   |  |
| Outside bets: |          |  |
| Single        | 1:1      |  |
| Double        | 2:1-19   |  |
| Triple        | 1:3-87   |  |