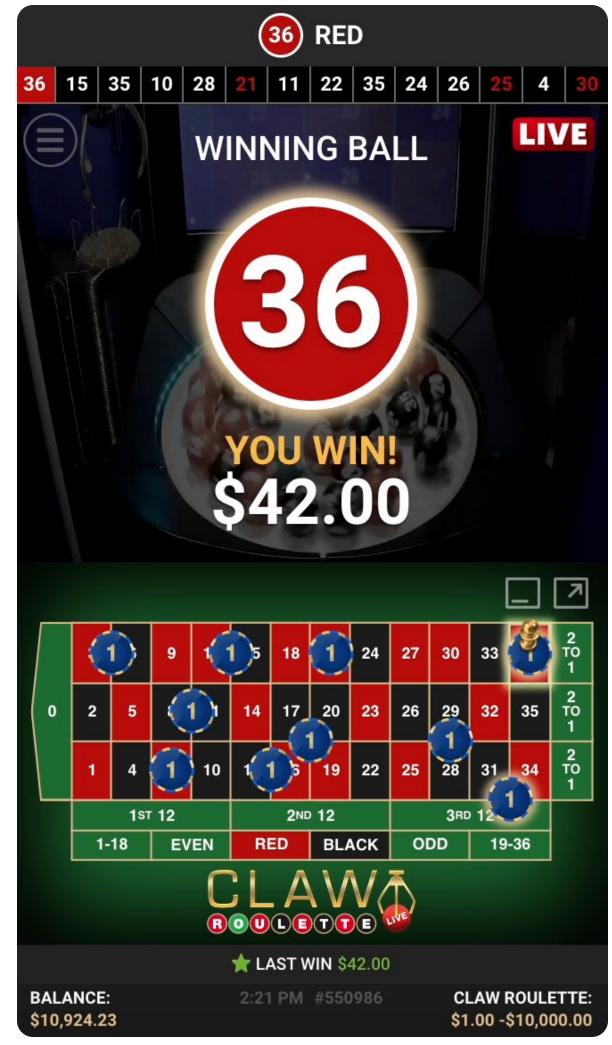

#### THE RESULT

After betting time has expired, the autonomous claw will navigate and pick up a random number ball from the plate.

You win if you have placed a chip on that particular winning number.

GAME OVERVIEW
HOW TO PLAY