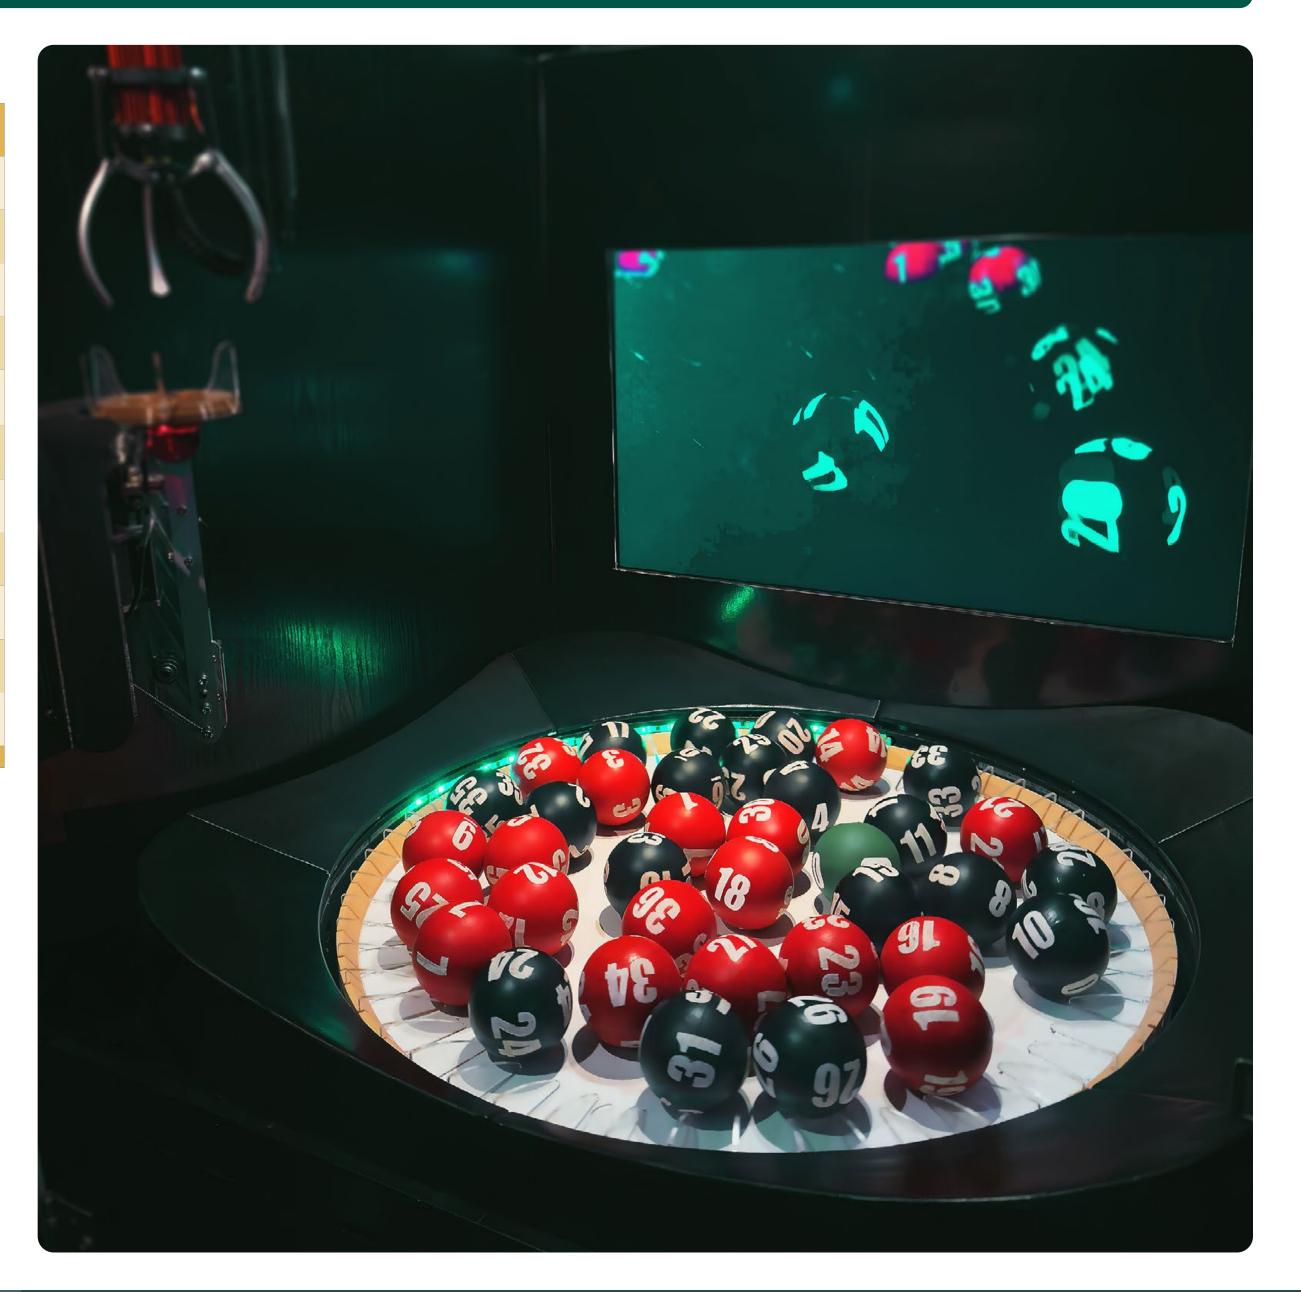

# IMMERSE YOURSELF IN THE EXHILARATING BLEND OF ARCADE ENTERTAINMENT AND LIVE ROULETTE

Introducing Claw Roulette, an exciting addition to the EZ Arcade lineup! Bringing the beloved nostalgia of arcade claw games to the live casino realm, Claw Roulette revolutionises the online gaming experience.

Claw Roulette seamlessly merges the timeless appeal of classic Roulette with the thrilling dynamics of arcade claw machines, delivering

a fresh twist on the traditional casino favourite.

Designed for multiple players, this single machine offers endless excitement with European and American Roulette variations. Get ready to redefine your Roulette experience with this unique arcade adaptation.

#### THE RESULT

After betting time has expired, the autonomous claw will navigate and pick up a random number ball from the plate.

You win if you have placed a chip on that particular winning number.

GAME OVERVIEW
HOW TO PLAY