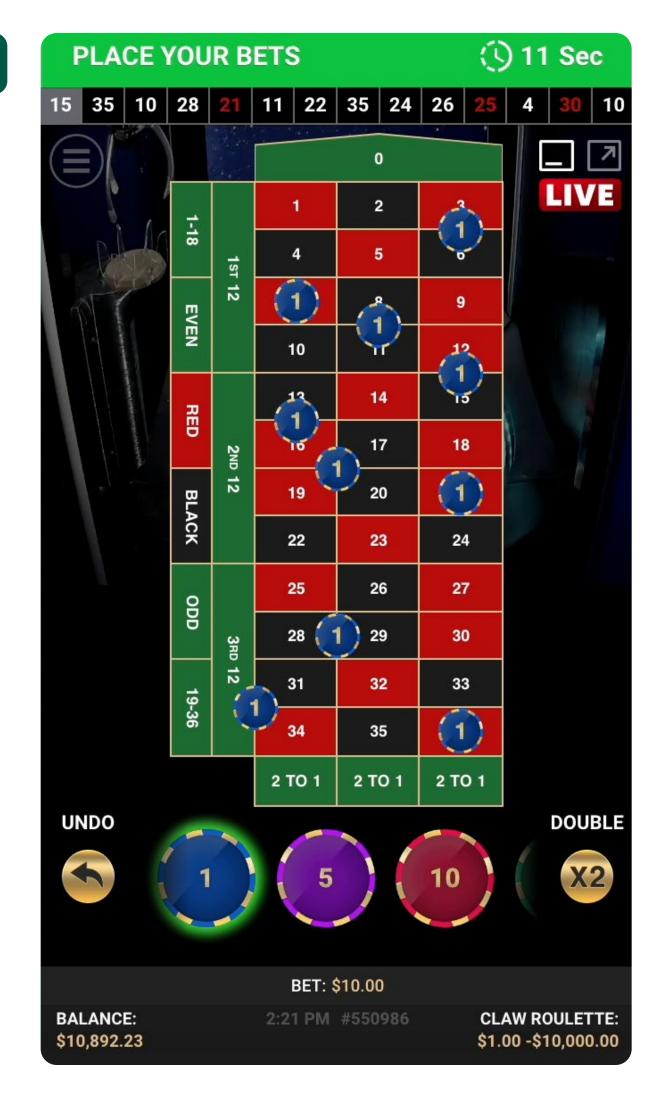

# **HOW TO PLAY**

The objective of Claw Roulette is to predict the number that the claw will pick up by placing one or more bets that cover that particular number.

#### **BETTING PHASE**

Place one or more chips on the betting grid to participate in the game.

You can place many different kinds of bets on the betting grid. Bets can cover a single number or a specific range of numbers; each type of bet has its own payout odds.