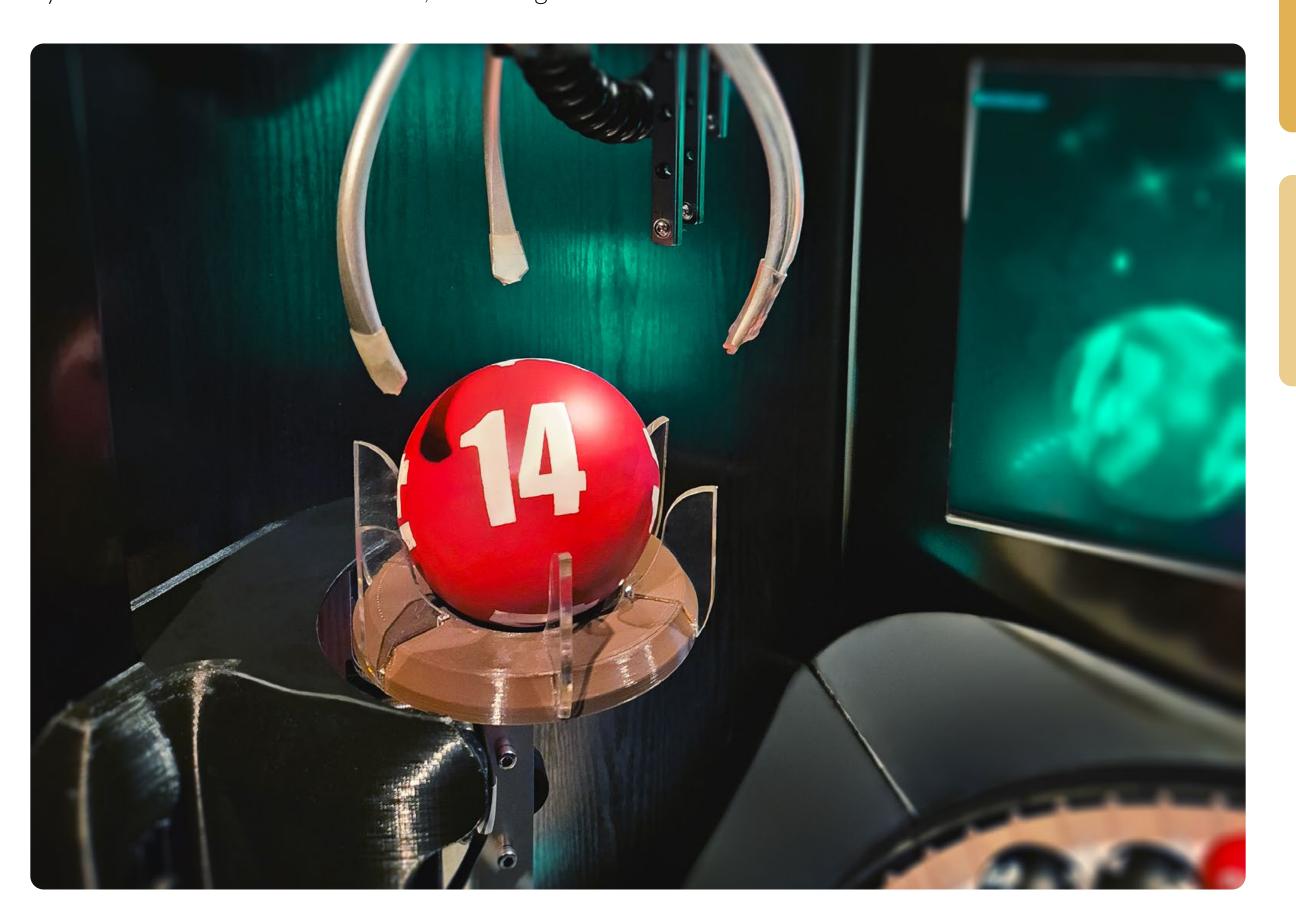

# **HOW TO PLAY**

The objective of Claw Roulette is to predict the number that the claw will pick up by placing one or more bets that cover that particular number.

#### **BETTING PHASE**

Place one or more chips on the betting grid to participate in the game.

You can place many different kinds of bets on the betting grid. Bets can cover a single number or a specific range of numbers; each type of bet has its own payout odds.

#### THE RESULT

After betting time has expired, the autonomous claw will navigate and pick up a random number ball from the plate.

You win if you have placed a chip on that particular winning number.

GAME OVERVIEW
HOW TO PLAY