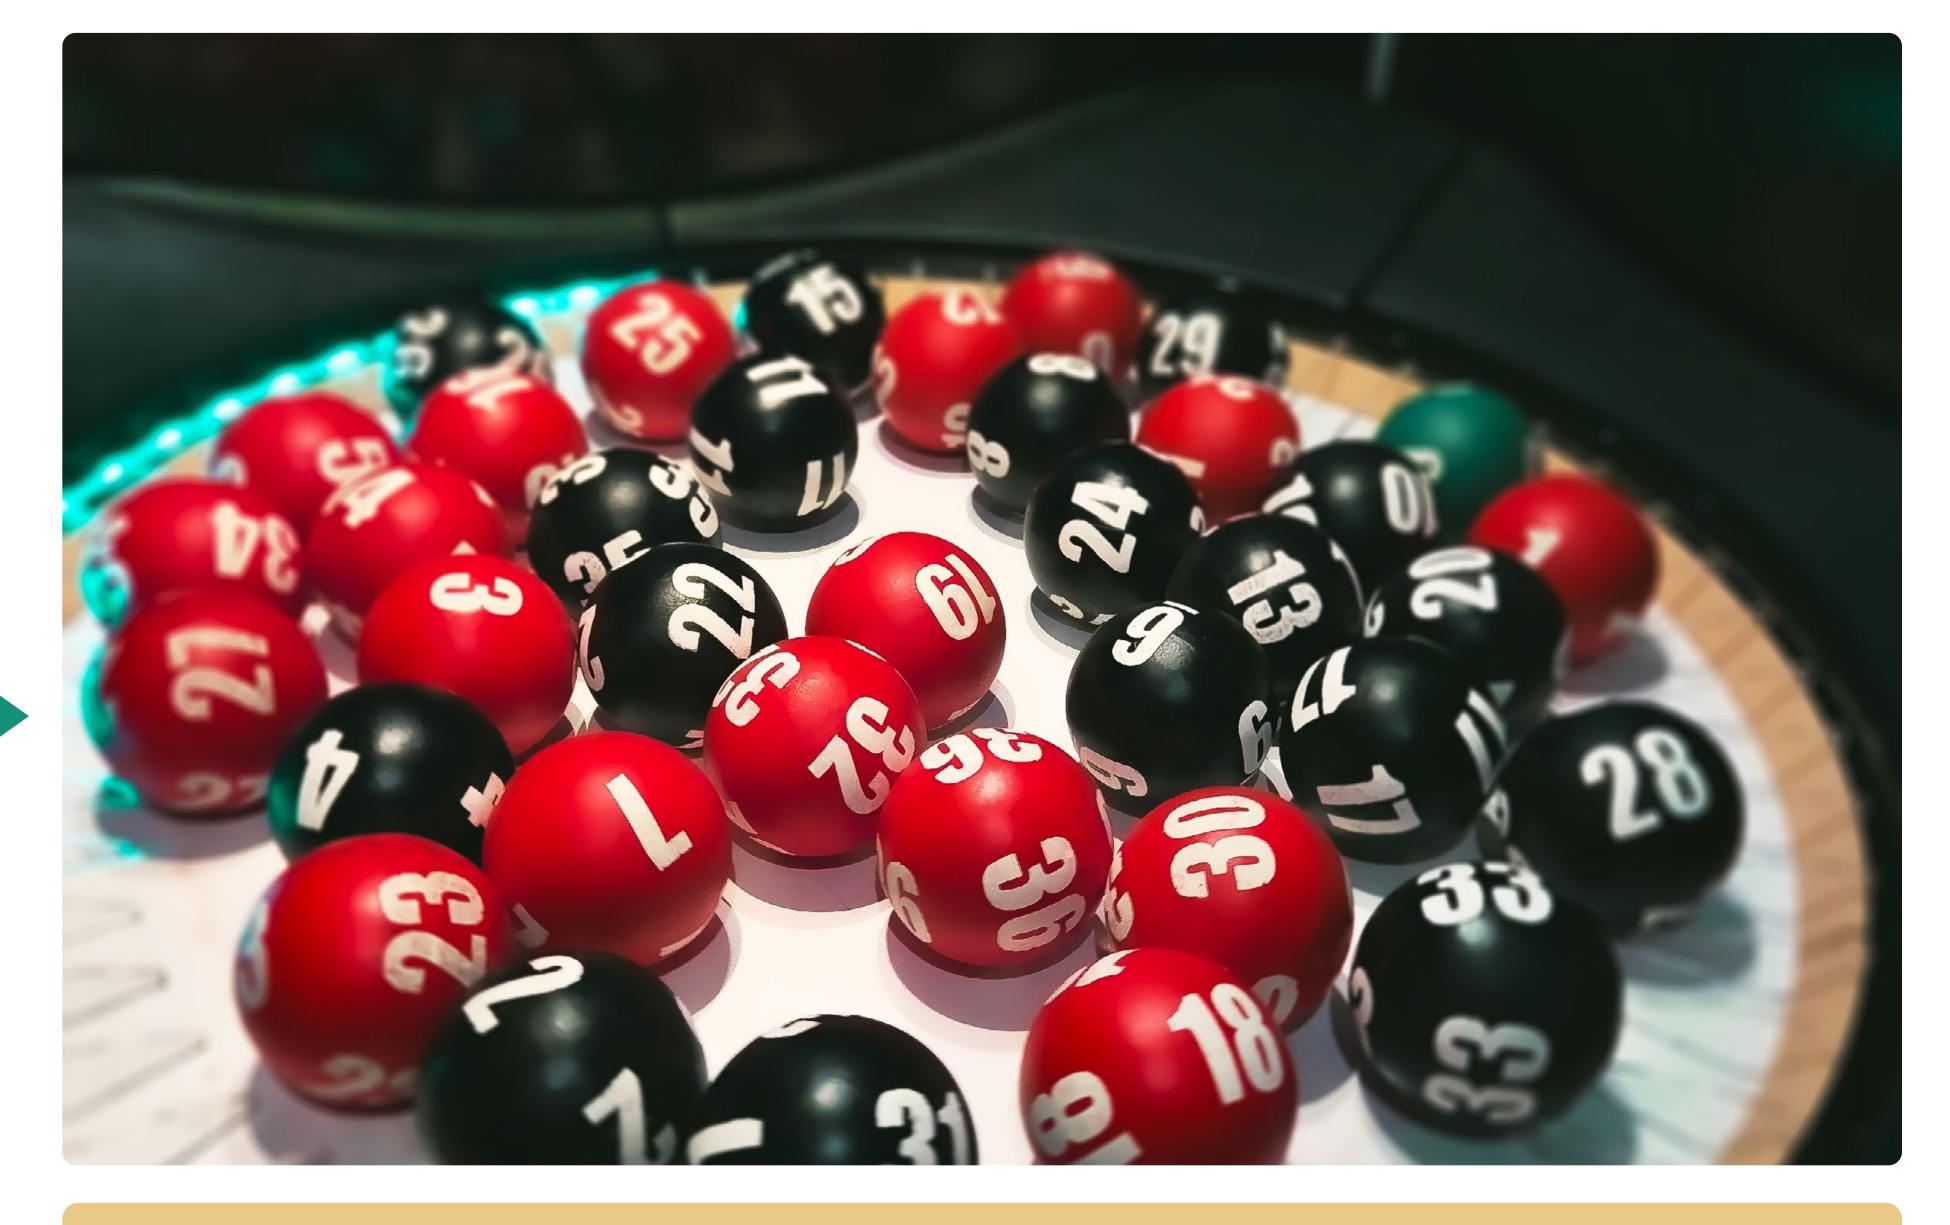

# **HOW TO PLAY**

The objective of Claw Roulette is to predict the number that the claw will pick up by placing one or more bets that cover that particular number.

#### **BETTING PHASE**

Place one or more chips on the betting grid to participate in the game.

You can place many different kinds of bets on the betting grid. Bets can cover a single number or a specific range of numbers; each type of bet has its own payout odds.

#### THE RESULT

After betting time has expired, the autonomous claw will navigate and pick up a random number ball from the plate.

You win if you have placed a chip on that particular winning number.

GAME OVERVIEW
HOW TO PLAY