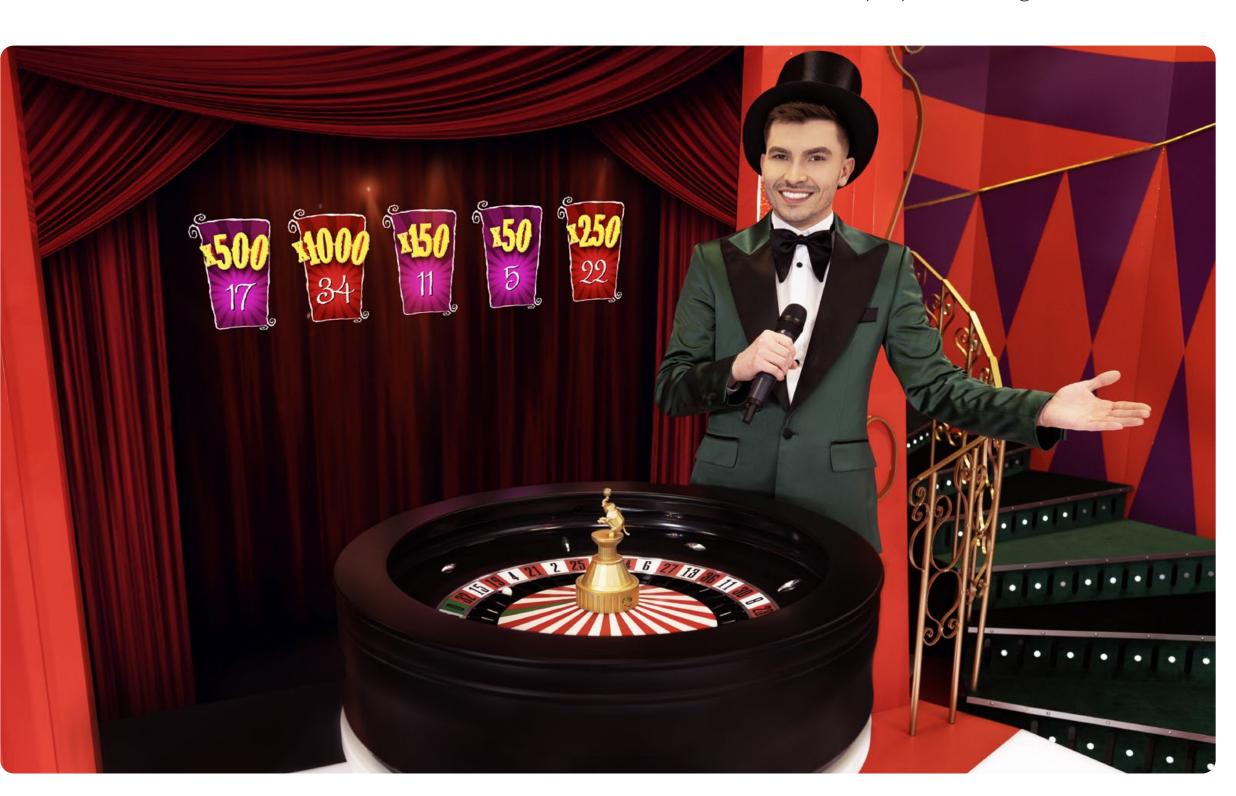

- Authentic Roulette experience
- Perfect for markets where live dealers are not permitted
- Available in English, Thai, Japanese, Chinese-Mandarin and Brazilian Portuguese.

Ultimate Roulette is a unique multiplier Roulette. One to five Lucky numbers are picked every round to receive random multipliers, which may reach up to 1,000x. Players can buy up to three extra multipliers per game. What is more, the multipliers can expand and spread to up to three neighbours on the betting grid. The new numbers will receive the same multiplier as the original number.

For lucky players, the value of their bought numbers' multiplier can double, making it possible to win up to 2,000 times their bet—what an exciting show!

**VARIANTS** 

HOW TO PLAY

PAYOUTS

MARKETING ASSETS