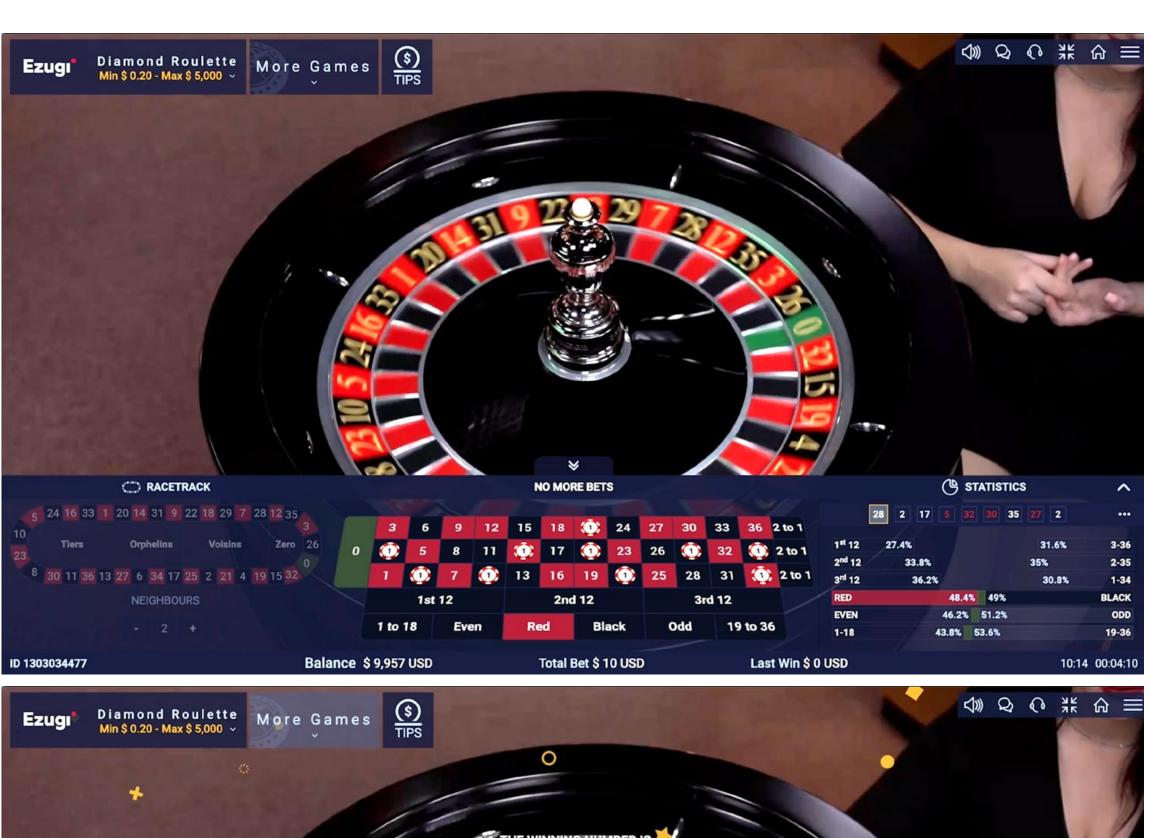

### **HOW TO PLAY**

The objective of Roulette is to predict the number on which the ball will land by placing one or more bets that cover that particular number. The wheel in European Roulette includes the numbers 1-16 plus a single O (zero).

**HOW TO PLAY** 

PAYOUTS

MARKETING ASSETS

After the betting time has expired, the ball is spun within the Roulette wheel. The ball will eventually come to rest in one of the numbered pockets. You win if you have placed a bet that covers that particular number.