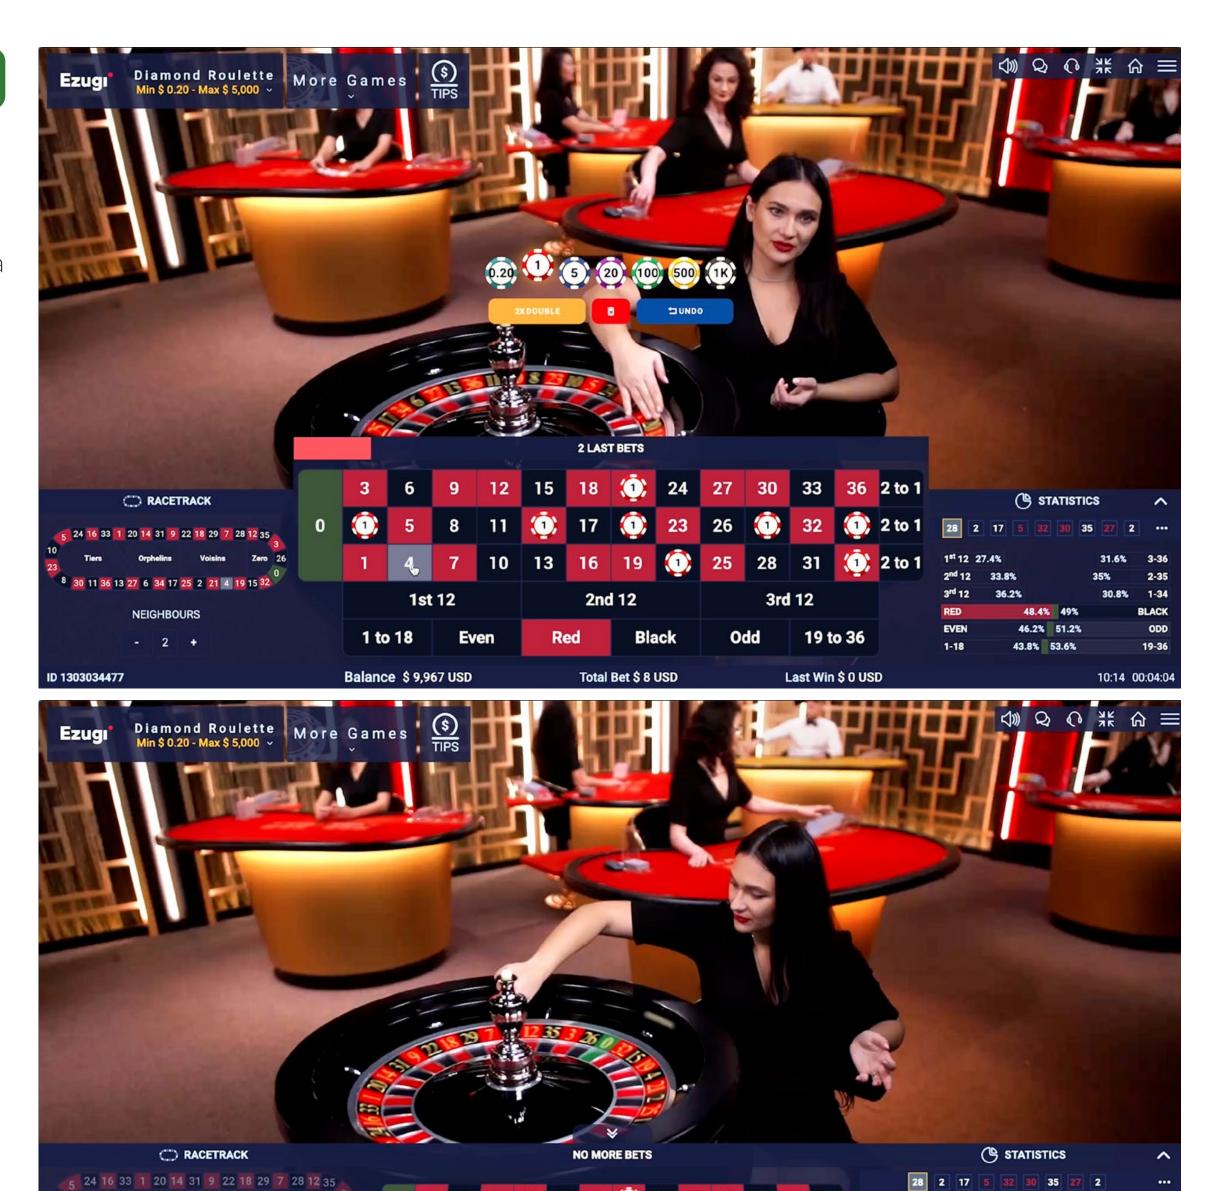

### **DIAMOND ROULETTE**

Enjoy effortless gameplay, a wide range of betting options, and an exhilarating gaming experience! Diamond Roulette offers both Inside and Outside bets, each with distinct payouts, providing an authentic live-gaming experience. With its excellent user interface and live betting statistics, Diamond Roulette delivers a thrilling adventure.

Diamond Roulette offers continuous availability on all devices 24/7, accompanied by live betting statistics and a live dealer, ensuring a wide selection of betting options for an immersive gaming experience.

You can place many different kinds of bets on the Roulette table. Bets can cover a single number or a certain range of numbers - each type of bet has its own payout rate.

Bets made on the numbered spaces on the betting area, or on the lines between them, are called inside bets, while bets made on the special boxes below and to the side of the main grid of numbers are called outside bets. A Straight Up bet or a Split bet are examples of inside bets, bets on Red/Black or Even/Odd are examples of outside bets.

Neighbour bets are placed on a special oval or racetrack-shaped betting area that allows you to more easily place neighbour bets and other special bets. Each bet covers a different set of numbers and offers different payout odds. Bet spots will be highlighted on the betting grid when placing neighbour bets.