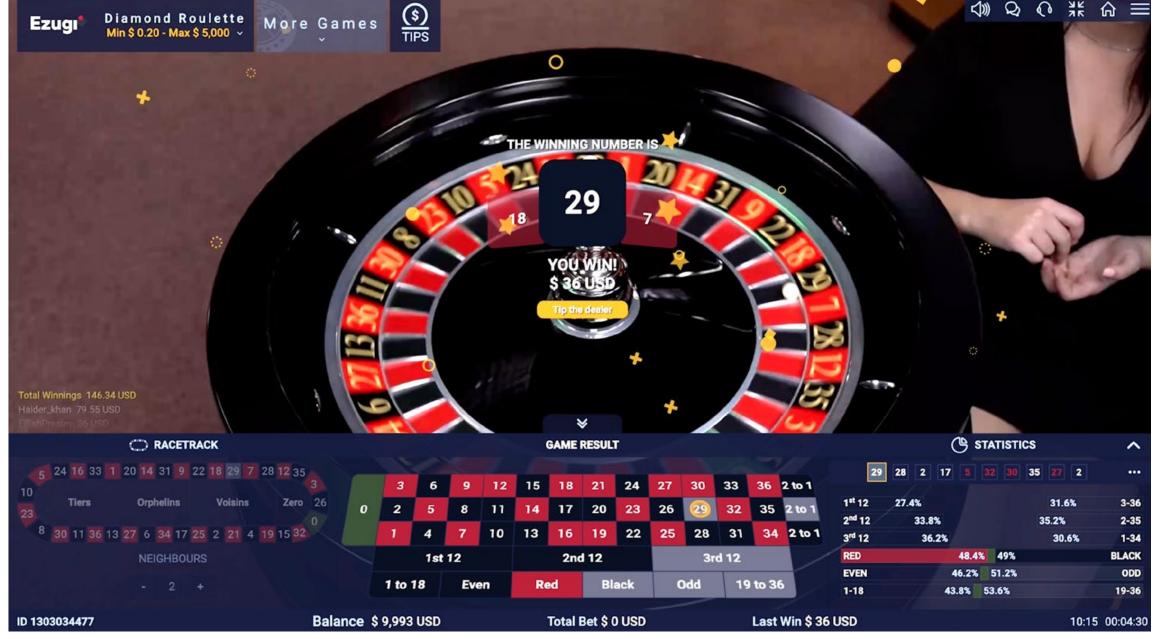

### **DIAMOND ROULETTE**

Enjoy effortless gameplay, a wide range of betting options, and an exhilarating gaming experience! Diamond Roulette offers both Inside and Outside bets, each with distinct payouts, providing an authentic live-gaming experience. With its excellent user interface and live betting statistics, Diamond Roulette delivers a thrilling adventure.

Diamond Roulette offers continuous availability on all devices 24/7, accompanied by live betting statistics and a live dealer, ensuring a wide selection of betting options for an immersive gaming experience.

Black

Total Bet \$ 10 USD

Odd

19 to 36

Last Win \$ 0 USD

1st 12

1 to 18 Even

Balance \$ 9,957 USD

ID 1303034477

31.6%

48.4% 49% 46.2% 51.2%

43.8% 53.6%

BLACK

19-36

10:14 00:04:07

GAME OVERVIEW
VARIANTS