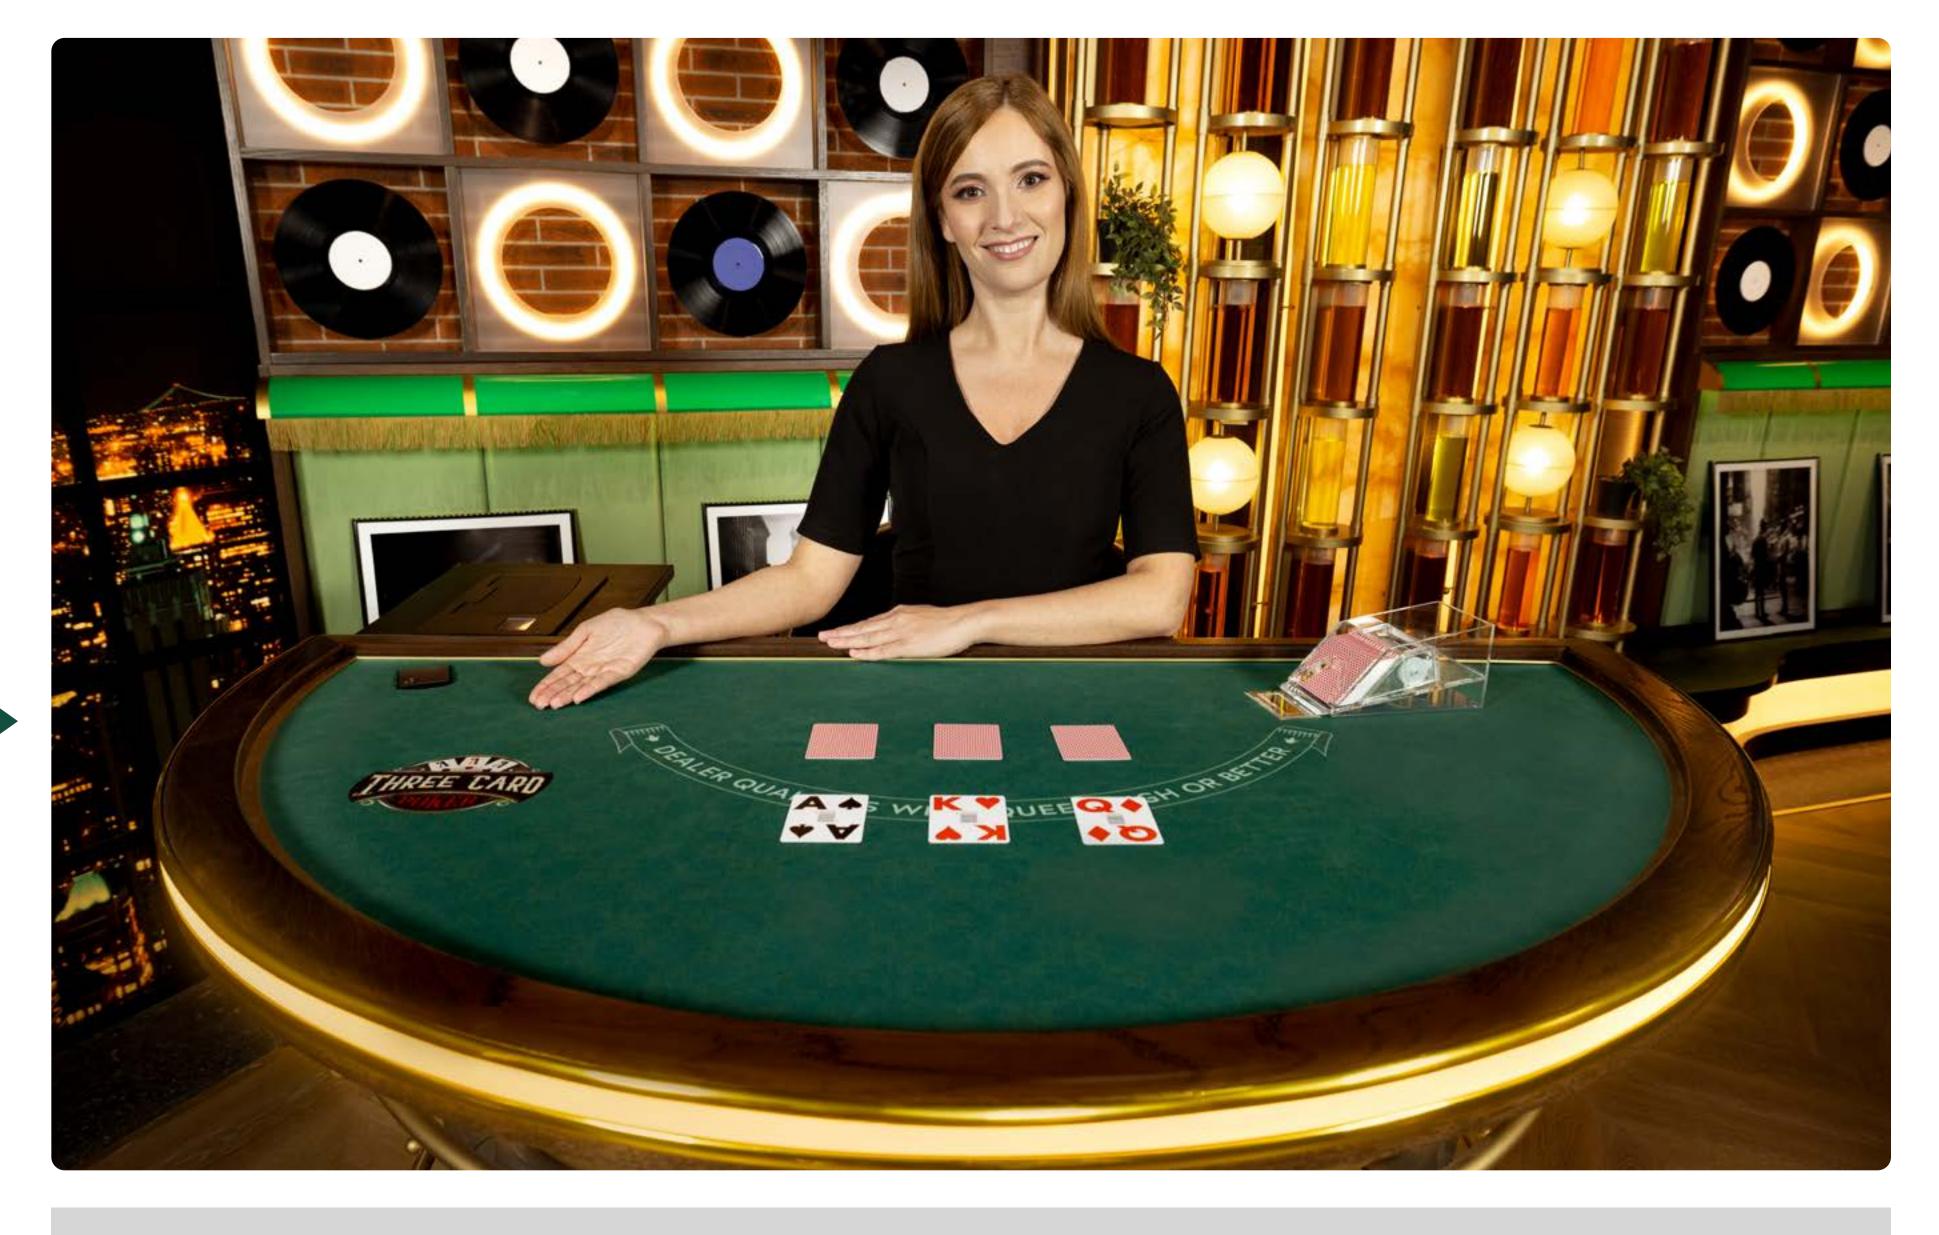

Three Card Poker is a world-class, easy-to-master Poker game streamed live to players from a state-of-the-art studio.

#### PLACE THE ANTE BET

The player must place an initial Ante bet to participate in the round. The objective of Three Card Poker is to have a higher-ranking three-card Poker hand than the dealer's hand.

#### THE DEALING OF THE CARDS

The player is dealt three cards (face up), and the dealer is dealt three cards (face down).

### **PLAY BET OR FOLD**

After examining their three cards, each player must make a Play bet (equal to their Ante bet) or Fold (i.e. decide not to continue and therefore forfeit their Ante bet).

In the main game, the highest-ranking hand wins, and the dealer must have a 'Queen High' or better to qualify.