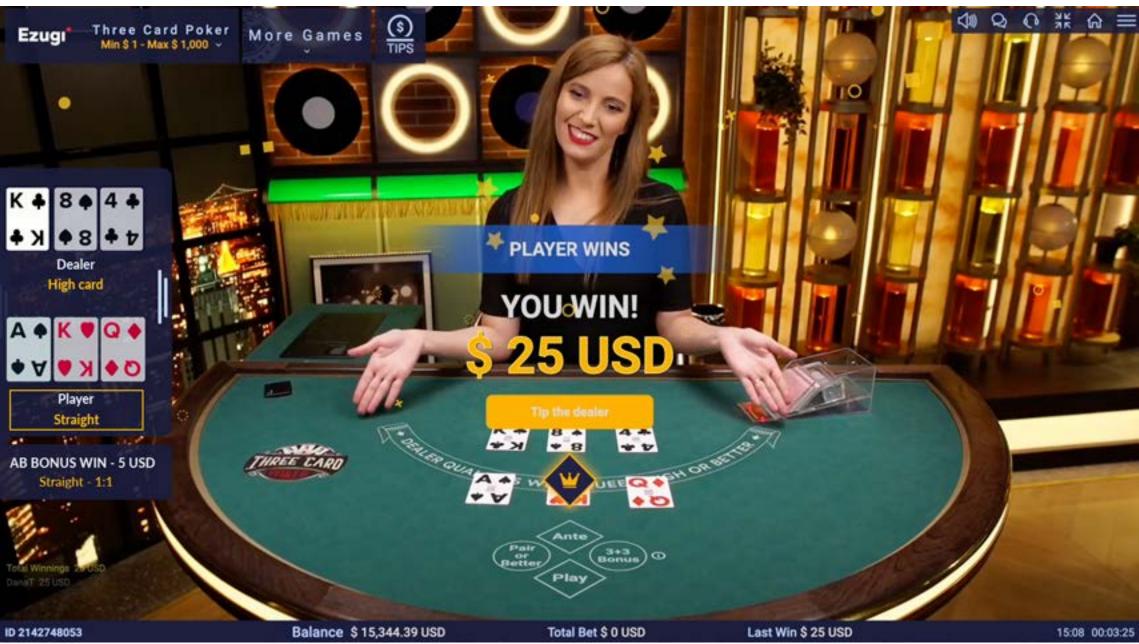

### **PLAY BET OR FOLD**

After examining their three cards, each player must make a Play bet (equal to their Ante bet) or Fold (i.e. decide not to continue and therefore forfeit their Ante bet).

In the main game, the highest-ranking hand wins, and the dealer must have a 'Queen High' or better to qualify.

### **GAME OUTCOMES (MAIN GAME)**

- If the dealer has less than 'Queen High', the Play bet pushes, and the Ante bet is paid 1:1
- If the dealer qualifies to play, the player's hand is compared with the dealer's hand, and the higherranking Poker hand wins
- If the player has the higher-ranking Poker hand, the Ante and Play bets both pay 1:1
- If the dealer has the higher-ranking Poker hand, the player loses both his or her Ante and Play bets
- If the player and dealer tie (i.e. they have equalranking Poker hands), the Ante and Play bets are a push
- If the player gets a Straight or better, the player receives an Ante Bonus, regardless of the value of the dealer's hand. Please note that the player has to place a Play bet to receive the Ante Bonus.

### **COMBINATIONS DISPLAYED**

A three-card hand value of the player's and dealer's cards.

The highest card or combination is displayed, and the cards are highlighted.