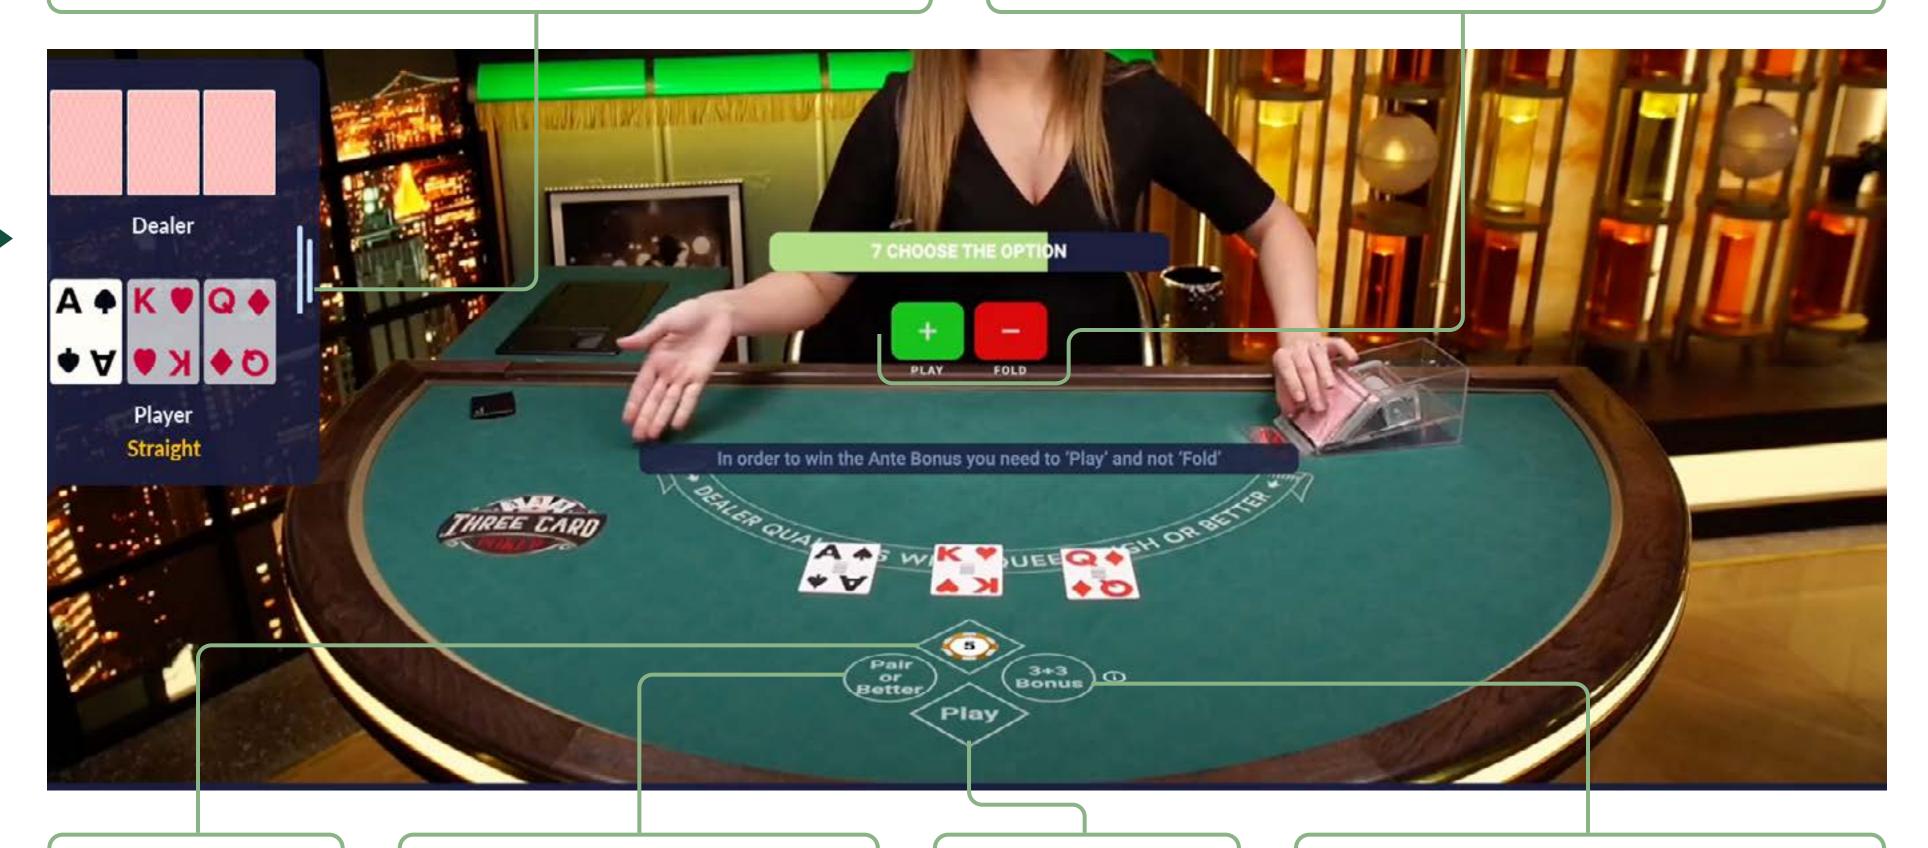

## **USER INTERFACE ELEMENTS**

### **COMBINATIONS DISPLAYED**

A three-card hand value of the player's and dealer's cards.

The highest card or combination is displayed, and the cards are highlighted.

## PLAY/FOLD DECISION

Press Play to continue playing, or Fold to surrender your cards.

Clicking on the Play button places a Play bet of the same value as the player's earlier Ante bet.

## **ANTE BET**

Ante bet must be placed to participate in the game.

## 'PAIR OR BETTER' SIDE BET

An optional side bet pays out if a player has made a 'Pair or Better' from their three dealt cards.

# **PLAY BET**

Displays the Play bet value, which is equal to the initial Ante bet.

# '3+3' BONUS SIDE BET

An optional Bonus bet which pays out if a player has made a winning five-card Poker hand using their three cards and the dealer's three cards.

GAME OVERVIEW
HOW TO PLAY

**PAYOUTS** 