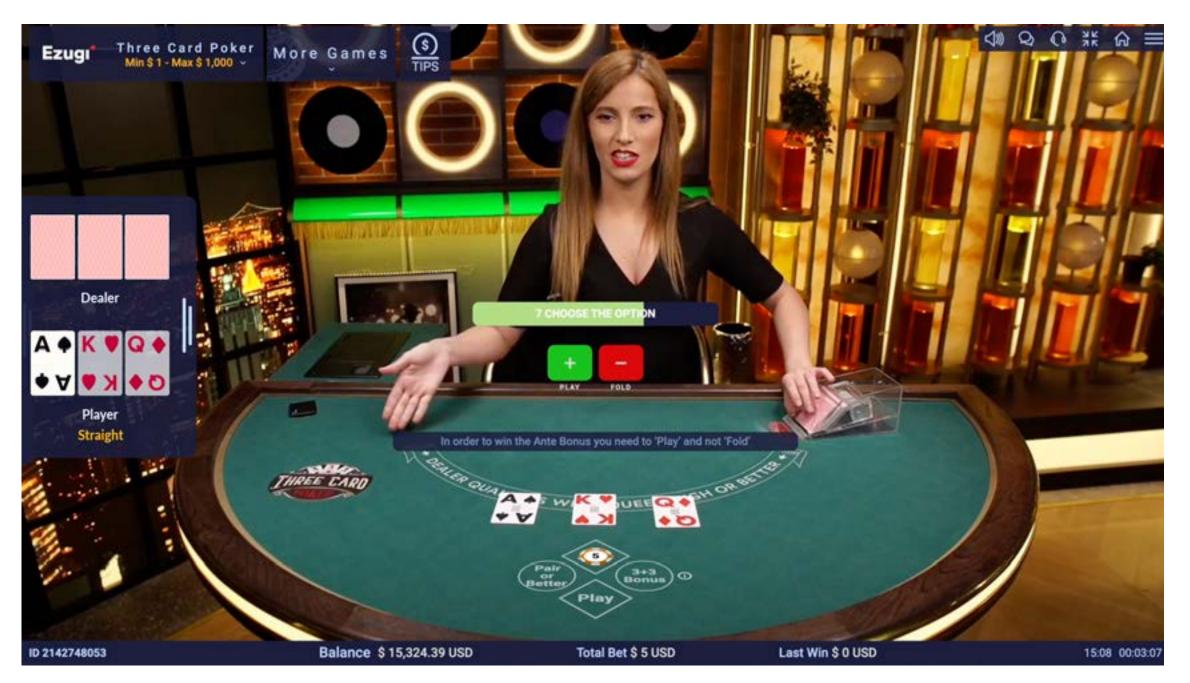

### **PLAY BET OR FOLD**

After examining their three cards, each player must make a Play bet (equal to their Ante bet) or Fold (i.e. decide not to continue and therefore forfeit their Ante bet).

In the main game, the highest-ranking hand wins, and the dealer must have a 'Queen High' or better to qualify.

### **GAME OUTCOMES (MAIN GAME)**

- If the dealer has less than 'Queen High', the Play bet pushes, and the Ante bet is paid 1:1
- If the dealer qualifies to play, the player's hand is compared with the dealer's hand, and the higherranking Poker hand wins
- If the player has the higher-ranking Poker hand, the Ante and Play bets both pay 1:1
- If the dealer has the higher-ranking Poker hand, the player loses both his or her Ante and Play bets
- If the player and dealer tie (i.e. they have equalranking Poker hands), the Ante and Play bets are a push
- If the player gets a Straight or better, the player receives an Ante Bonus, regardless of the value of the dealer's hand. Please note that the player has to place a Play bet to receive the Ante Bonus.

### **COMBINATIONS DISPLAYED**

A three-card hand value of the player's and dealer's cards.

The highest card or combination is displayed, and the cards are highlighted.

## PLAY/FOLD DECISION

Press Play to continue playing, or Fold to surrender your cards.

Clicking on the Play button places a Play bet of the same value as the player's earlier Ante bet.