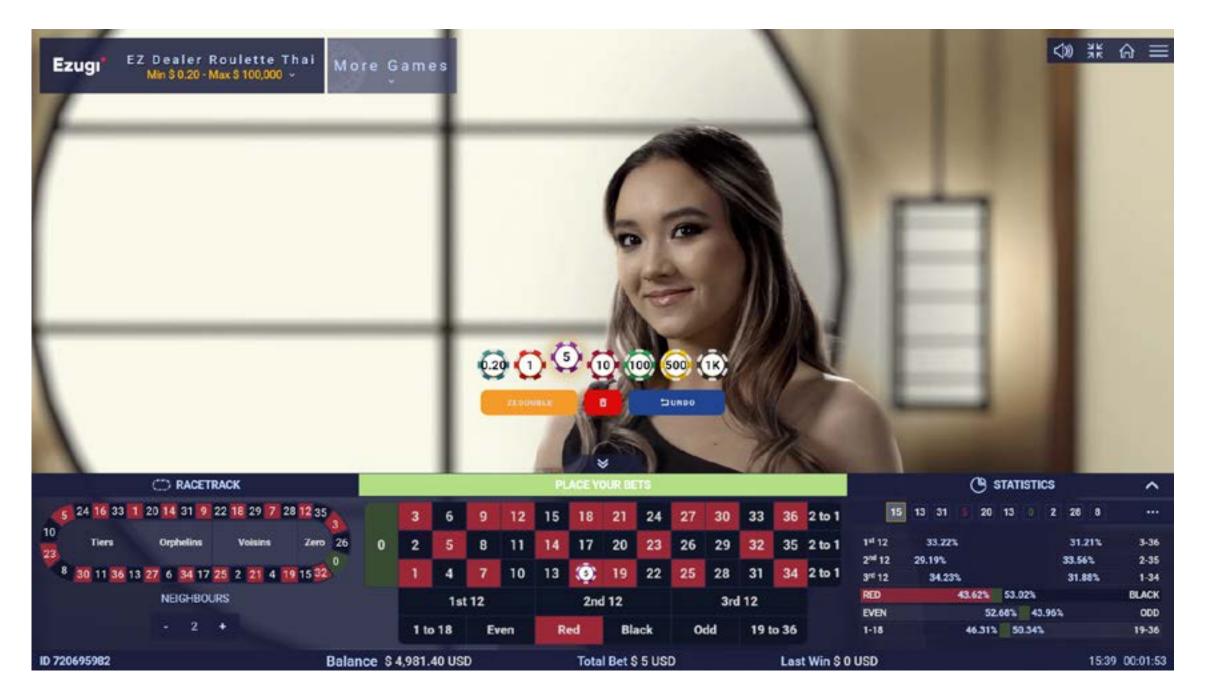

## **USER INTERFACE ELEMENTS**

## **BETTING GRID**

Place bets by clicking the appropriate bet spot in the betting grid.

## WINNING NUMBERS

The winning numbers display shows the most recent winning numbers.

## **NEIGHBOUR BETS**

Click on a number to place a bet that covers a set of numbers. You can change the number of neighbour to select.

## **STATISTICS**

Click here to show hot and cold numbers. You can select more to see the last 25 up to 100 spins.

GAME OVERVIEW
LOCALISED LANGUAGES
HOW TO PLAY

**PAYOUTS** 

DEVICES

MARKETING ASSETS