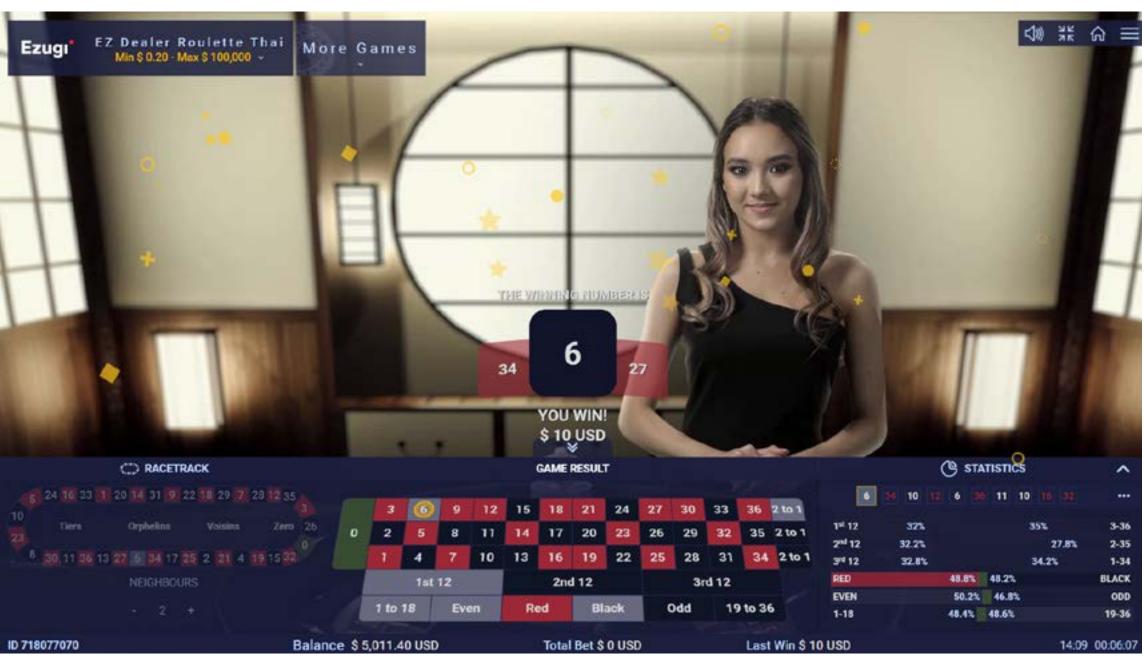

## **HOW TO PLAY**

The objective of EZ Dealer Roulette is to predict the number on which the ball will land by placing one or more bets that cover that particular number. We use a European Roulette that includes the numbers 1-36 plus a single O (zero) system, which randomly chooses the winning numbers based on a mathematical algorithm.

After betting time has expired, the ball is spun by the beautifully pre-recorded Roulette dealer. The ball will eventually come to rest in one of the numbered pockets, and the winning number is displayed on the screen.

You win if you have placed a bet that covers the winning number.

GAME OVERVIEW
LOCALISED LANGUAGES

**HOW TO PLAY** 

PAYOUTS

DEVICES

MARKETING ASSETS