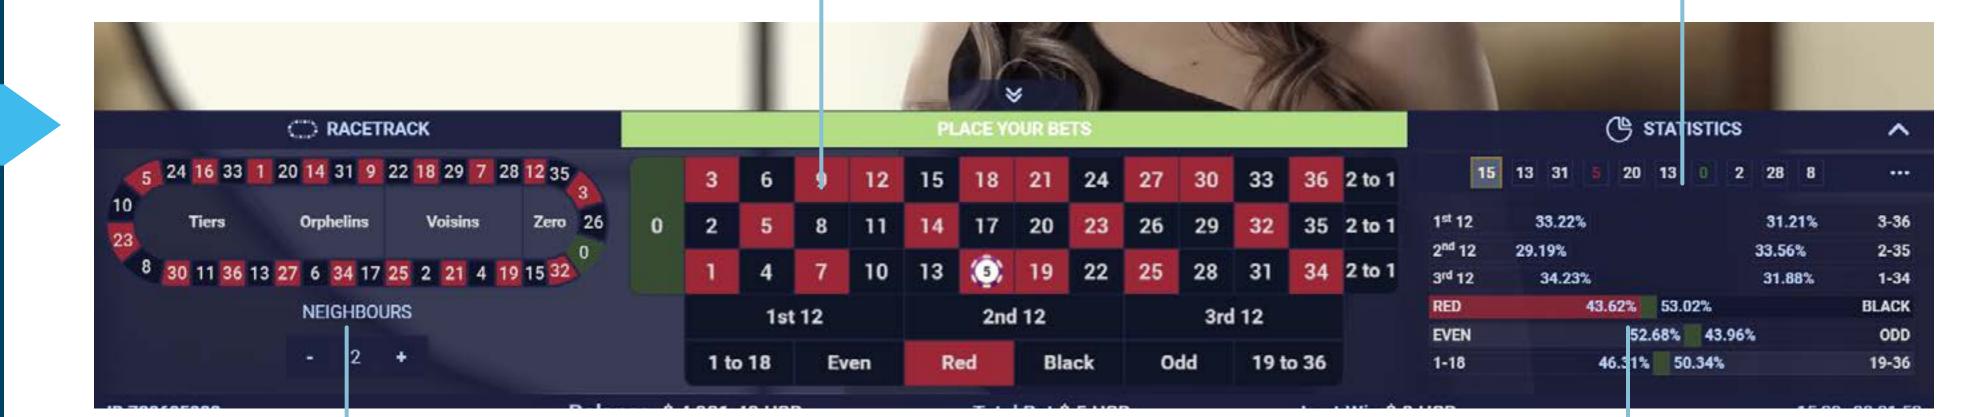

## WINNING NUMBERS

The winning numbers display shows the most recent winning numbers.

## **NEIGHBOUR BETS**

Click on a number to place a bet that covers a set of numbers. You can change the number of neighbour to select.

## **STATISTICS**

Click here to show hot and cold numbers. You can select more to see the last 25 up to 100 spins.

GAME OVERVIEW
LOCALISED LANGUAGES
HOW TO PLAY

**PAYOUTS** 

DEVICES

MARKETING ASSETS