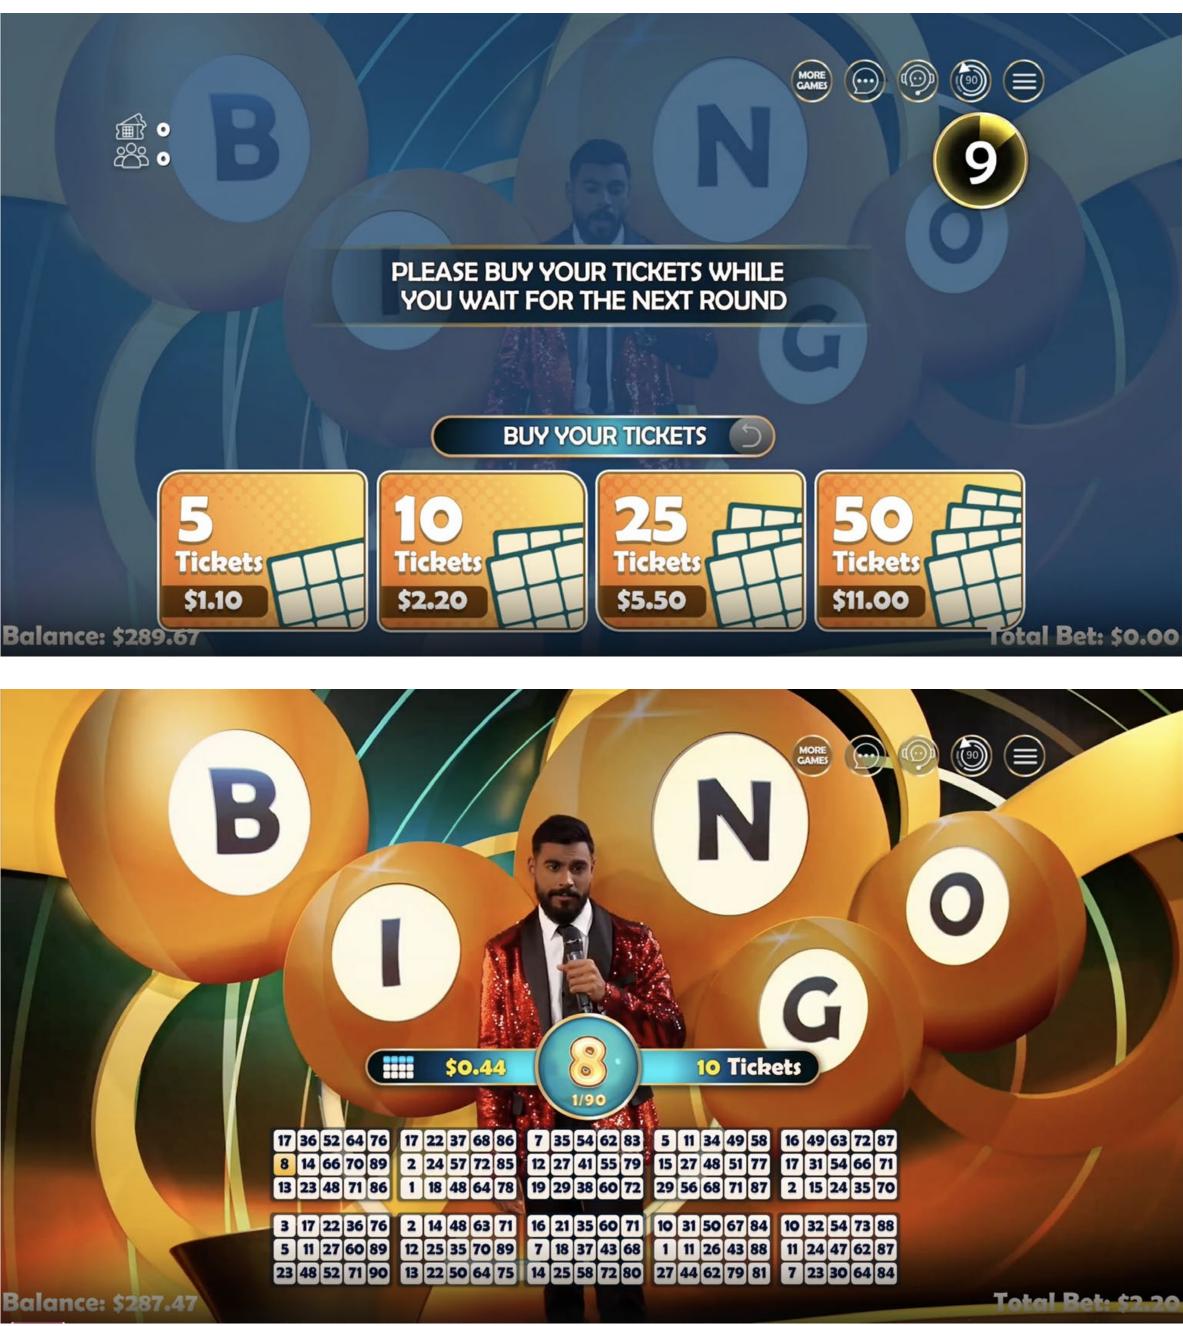

#### **BETTING PHASE**

To participate, purchase at least five bingo tickets. Each ticket gives you a randomly selected grid of numbers for the game, allowing you to try and match the winning patterns. You can buy up to 50 tickets per game round.

Once the betting time is over, the RNG will select random numbers, which will be displayed in the user interface. If the drawn number matches the number on any of your cards, the number will be marked orange. The game continues until all numbers on one or more of your ticketsare marked.

#### HOW TO PLAY

The objective of the game is to match the numbers on your bingo card with those drawn by a Random Number Generator. To win, you must be the first player to complete one, two, or all three lines on your card. Each bingo card has 15 numbers from 1 to 90, randomly placed on a grid of three rows and nine columns. As numbers are called out. they are automatically marked off on your card. The objective is to complete the specific winning patterns before anyone else.