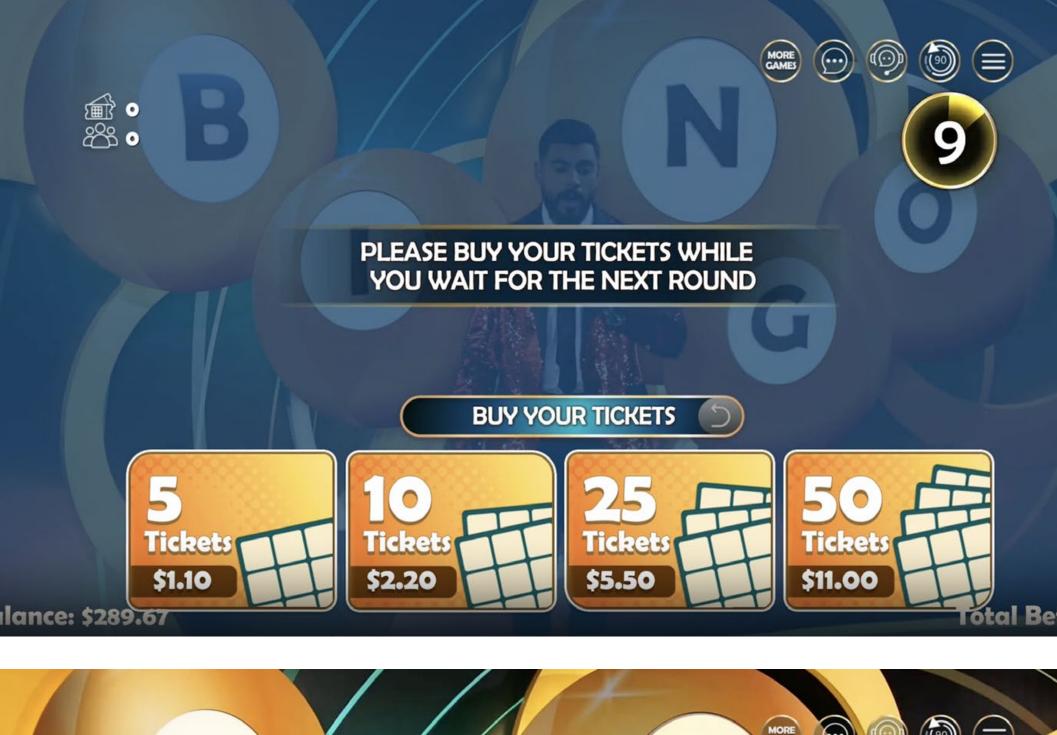

#### **BETTING PHASE**

To participate, purchase at least five bingo tickets. Each ticket gives you a randomly selected grid of numbers for the game, allowing you to try and match the winning patterns. You can buy up to 50 tickets per game round.

Once the betting time is over, the RNG will select random numbers, which will be displayed in the user interface. If the drawn number matches the number on any of your cards, the number will be marked orange. The game continues until all numbers on one or more of your ticketsare marked.