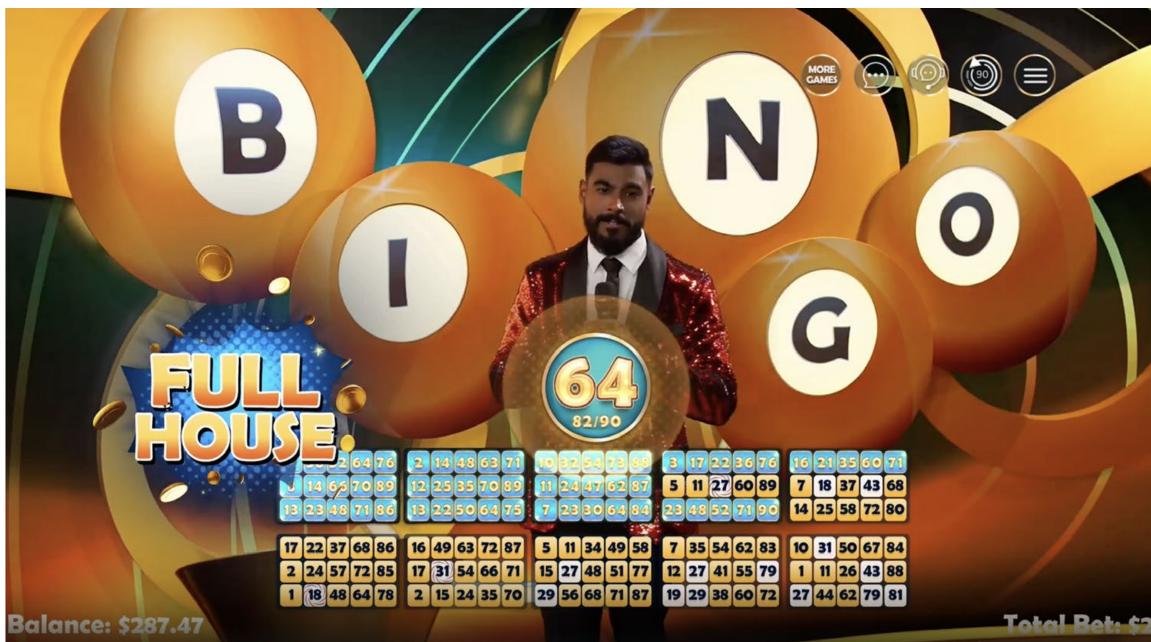

#### HOW TO PLAY

The objective of the game is to match the numbers on your bingo card with those drawn by a Random Number Generator. To win, you must be the first player to complete one, two, or all three lines on your card. Each bingo card has 15 numbers from 1 to 90, randomly placed on a grid of three rows and nine columns. As numbers are called out. they are automatically marked off on your card. The objective is to complete the specific winning patterns before anyone else.

Once the betting time is over, the RNG will select random numbers, which will be displayed in the user interface. If the drawn number matches the number on any of your cards, the number will be marked orange. The game continues until all numbers on one or more of your ticketsare marked.

#### THE RESULT

The winnings are determined by matching the numbers on your bingo ticket with those drawn. Your ticket is checked for winning patterns, such as one line, two lines, or a full house (all three lines), to see if you've completed any of them.