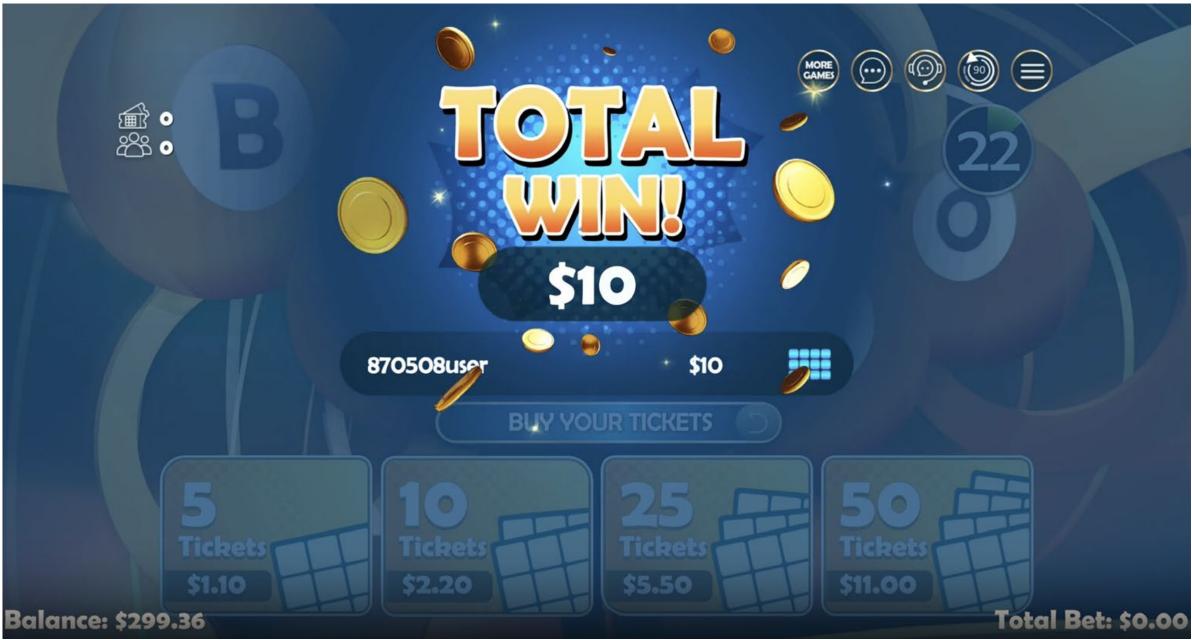

#### **BETTING PHASE**

To participate, purchase at least five bingo tickets. Each ticket gives you a randomly selected grid of numbers for the game, allowing you to try and match the winning patterns. You can buy up to 50 tickets per game round.