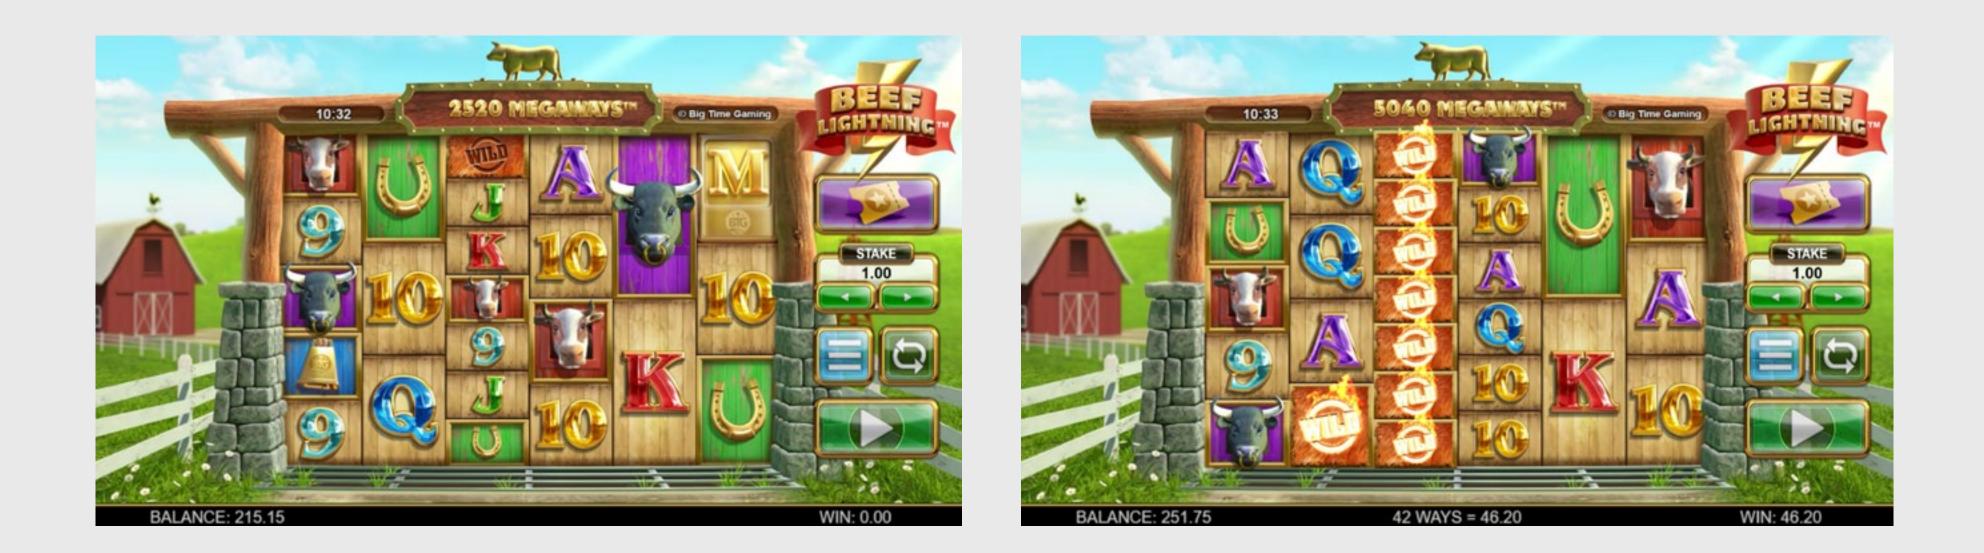

### FEATURES IN THE GAME

Even with 117,649 ways to win we've raised the steaks by including burning hot Wilds that are sure to bring beefy wins. Keep an eye out for the lightning fast Wild Duplication across up to 3 reels at a time!

#### WILD DUPLICATION