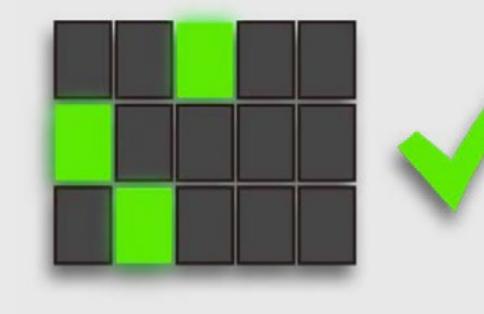

# SYMBOLS

Wins are awarded on left to right adjacent symbols regardless of size. Payouts are multiplied by Stake.

| SUMMARY | FEATURES | SYMBOLS | WIN LINES | GAME PHRASES | PROMO PACK |
|---------|----------|---------|-----------|--------------|------------|
|         |          |         |           |              |            |

### WIN WAYS