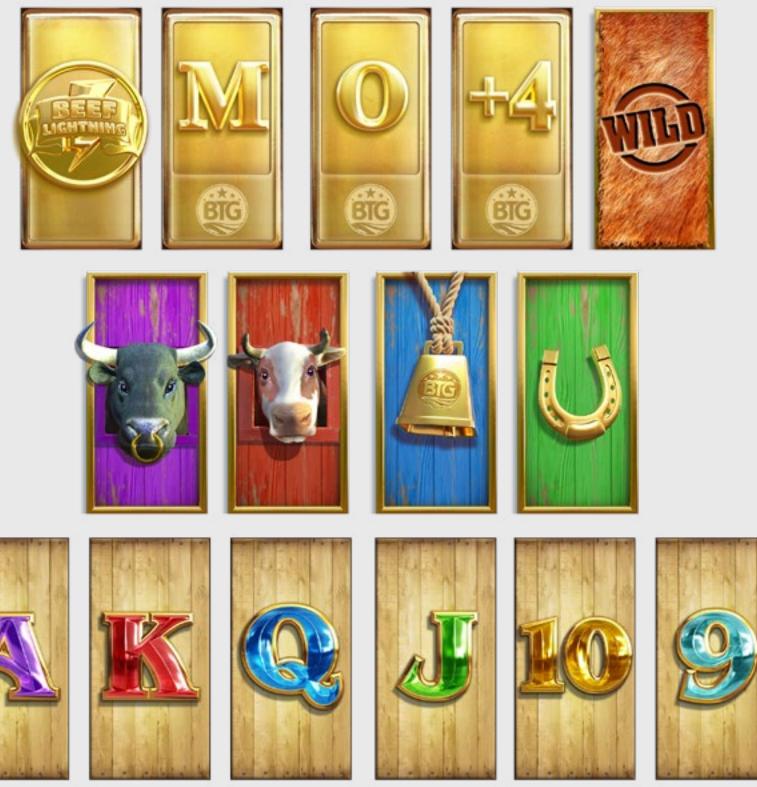

# SYMBOLS

Wins are awarded on left to right adjacent symbols regardless of size. Payouts are multiplied by Stake.

| SUMMARY | FEATURES | SYMBOLS | WIN LINES | GAME PHRASES | PROMO PACK |
|---------|----------|---------|-----------|--------------|------------|
|         |          |         |           |              |            |

#### **BONUS BUY**

The highest-scoring playing card values polished into gem-like finish with shiny gold edging embody the low-paying symbols. The high-paying symbols are barn yard friends and their accessories set on colourful wooden backdrops. The Wild is a branding ready to mark your next big win! Golden MOOs will take you into the Free Spins with a glistening gold Beef Lightning coin granting you increased cows, bids, trophies or retriggers when you're in the frenzy of the auction!