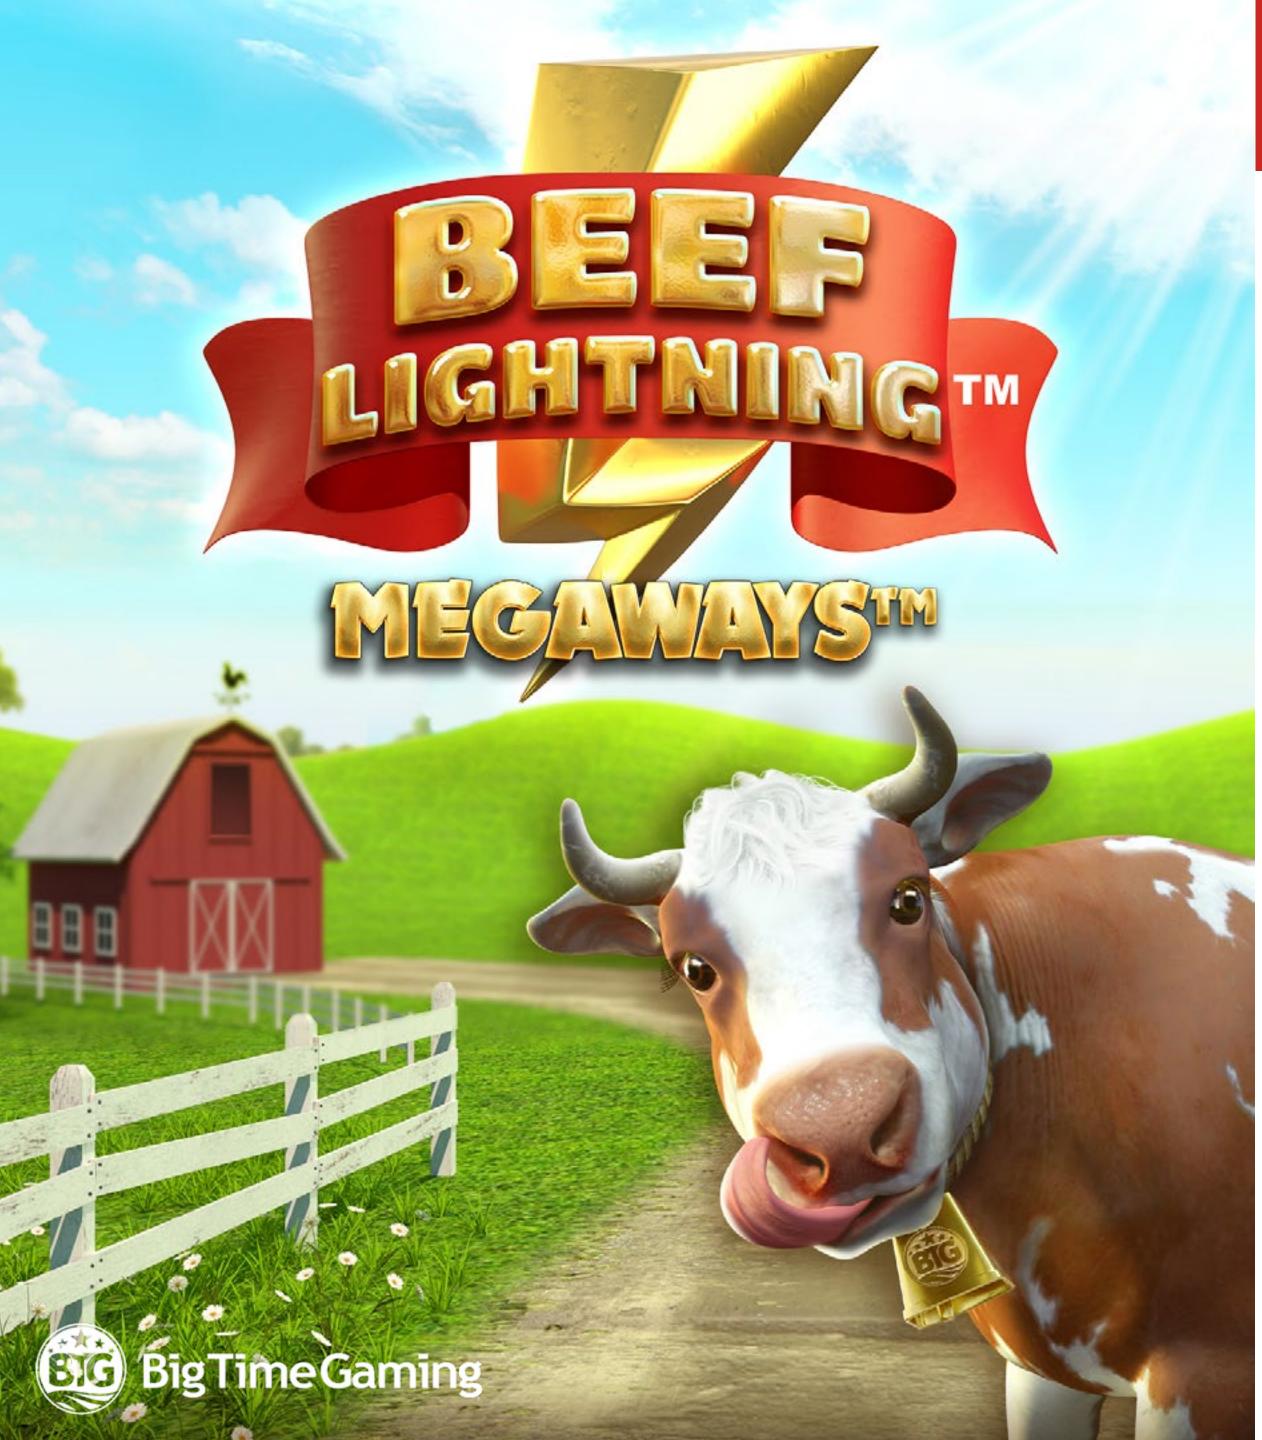

# Introducing: BEEF LIGHTNING™

Raise the steaks in Big Time Gaming's Beef Lighting<sup>™</sup> - an action packed auction with 117,649 ways to win!

At the base of Mount Cashmore, home to the Bonanza mine, is a farm which, like the Bonanza mine, produces world class wins and thrilling spins! The idyllic farm brings lightning fast action with Wild Duplication to really get you moo-ving! Wilds can duplicate across up to 3 reels for truly beefy wins!

All you need is a golden MOO to take you to the Beef Lighting Auction where you can cash in your cows for epic wins! Throughout the auction keep an eye out for coins which grant a range of prizes that can lead to potting a x25,000 bonus. Those golden coins will keep the auction hot, hot hot as they bring additional cows, auction bids, trophies and retriggers!

#### HIGHLIGHTS

- Hugely successful Megaways<sup>™</sup> mechanic
- Beef Lightning Auction with gold trophy prize of 25,000x stake
- Wild Duplication
- Bonus Buy<sup>™</sup> to purchase Free Spins.

| KEY INFORMATION |                                                    |
|-----------------|----------------------------------------------------|
| Reels x Rows    | 6x7                                                |
| Win Ways        | 117,649                                            |
| Max Win         | 56,000x bet                                        |
| Volatility      | Very High                                          |
| Min Bet         | €/\$/£ 0.10                                        |
| Max Bet         | €/\$/£ 20                                          |
| Features        | 4 (Respins, Free Spins, Bonus Buy™, Win Exchange™) |
| RTP             | 96.43% - 96.44%                                    |