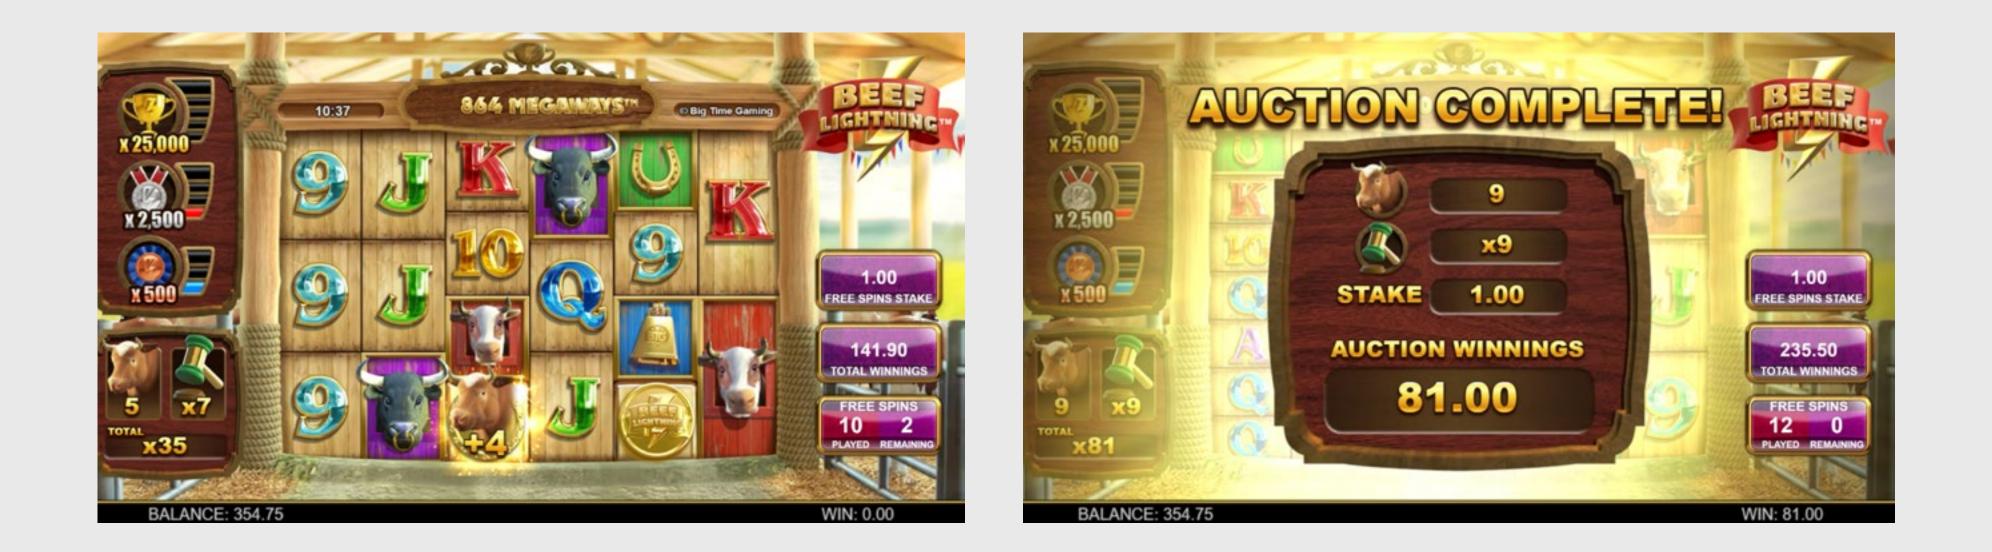

#### **FEATURES IN THE GAME**

Reveal a golden MOO to enter the hectic action of the Beef Lightning Auction in the Free Spins! When the auction commences you'll start with a single cow and no bids, reveal golden Bonus Coins for additional cows and bids to beef up your auction results! When the Free Spins ends your cows will be multipled by the final bid to award an epic bonus prize! Bonus Coins can also reveal extra Free Spins as well as Gold Trophies, Silver Medals and Bronze Medals. Increase the prize meters to be awarded up to 25,000x stake with the Gold Trophy!

#### **FREE SPINS**