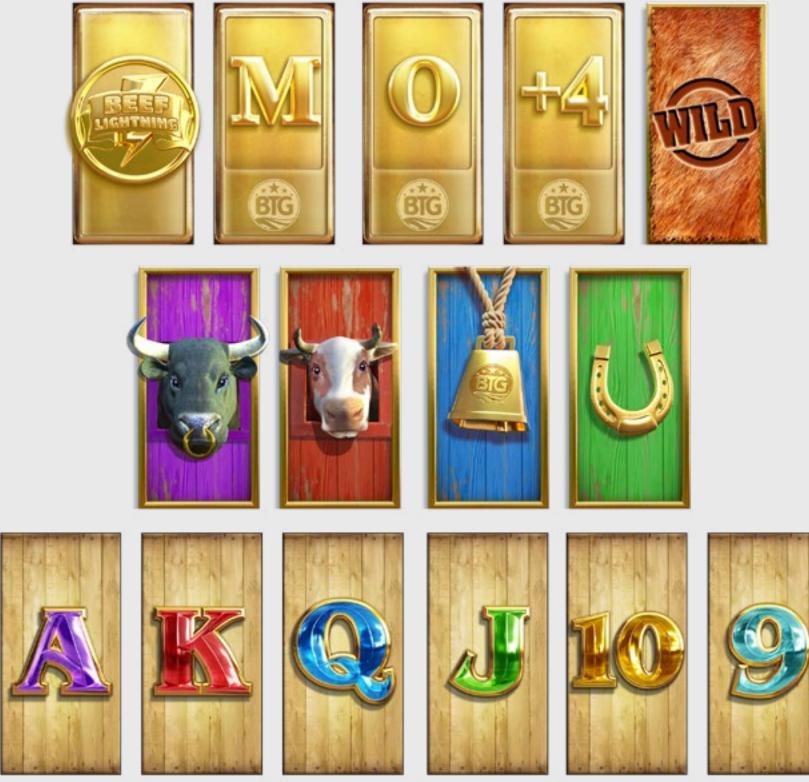

#### **BONUS BUY**

The highest-scoring playing card values polished into gem-like finish with shiny gold edging embody the low-paying symbols. The high-paying symbols are barn yard friends and their accessories set on colourful wooden backdrops. The Wild is a branding ready to mark your next big win! Golden MOOs will take you into the Free Spins with a glistening gold Beef Lightning coin granting you increased cows, bids, trophies or retriggers when you're in the frenzy of the auction!