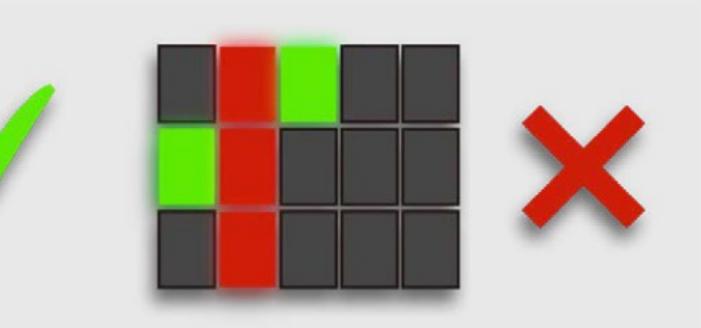

# SYMBOLS

Wins are awarded on left to right adjacent symbols regardless of size. Payouts are multiplied by Stake.

| SUMMARY | FEATURES | SYMBOLS | WIN LINES | GAME PHRASES | PROMO PACK |
|---------|----------|---------|-----------|--------------|------------|
|         |          |         |           |              |            |

### WIN WAYS