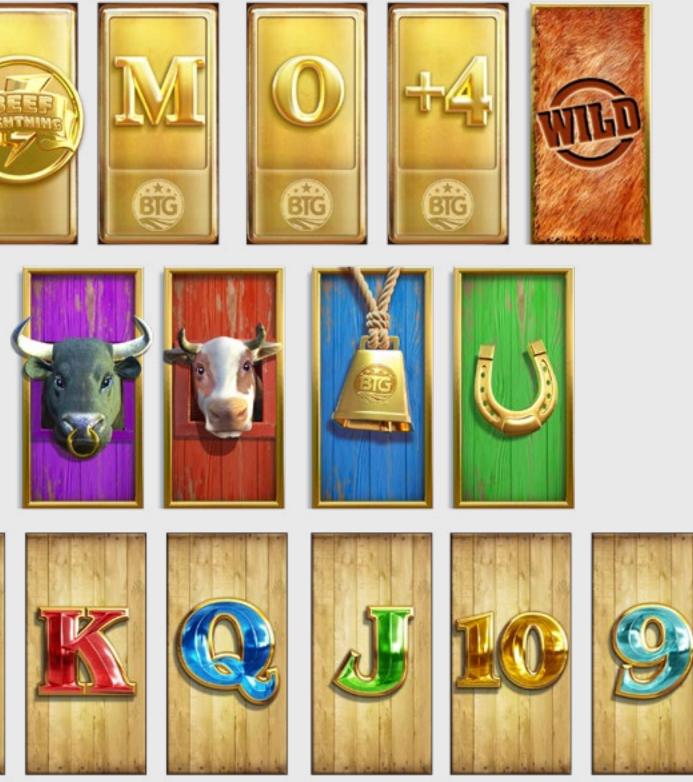

#### **BONUS BUY**

The highest-scoring playing card values polished into gem-like finish with shiny gold edging embody the low-paying symbols. The high-paying symbols are barn yard friends and their accessories set on colourful wooden backdrops. The Wild is a branding ready to mark your next big win! Golden MOOs will take you into the Free Spins with a glistening gold Beef Lightning coin granting you increased cows, bids, trophies or retriggers when you're in the frenzy of the auction!